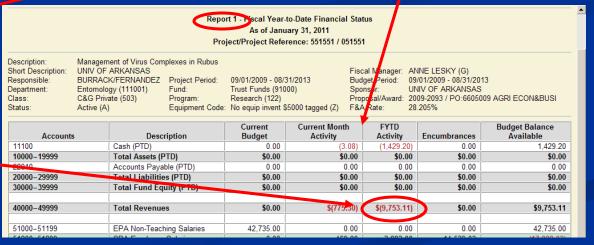

# Report 1 – Results (cont)

Report header includes
Project ID and time
period selected on main
menu

Information about the Project ID is displayed including the specific chartfields (fund, program, class, and deptid)

Drill down on amount to get to Period Detail - You can drill on amounts in all columns except for Budget Balance Available

Report 1 revenue and expense information is fiscal year-to-date (does not include beginning balances)