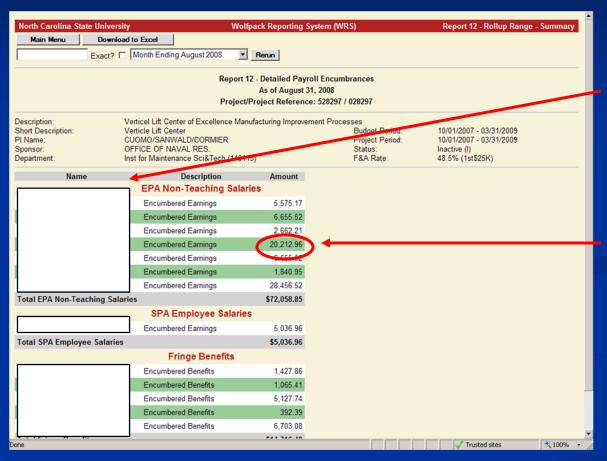

### Report 12 - Results

Encumbrance detail by employee comes from HR

Drill down on an encumbrance amount to get to Payroll Information Detail for an employee

# Report 12 – Payroll Info Detail

Shows the payroll detail for the employee for the encumbrance amount drilled down on

The Three
Month
Comparison
Report shows
a comparison
of the
expenditures.

Each period is in a separate column and drill down is available.