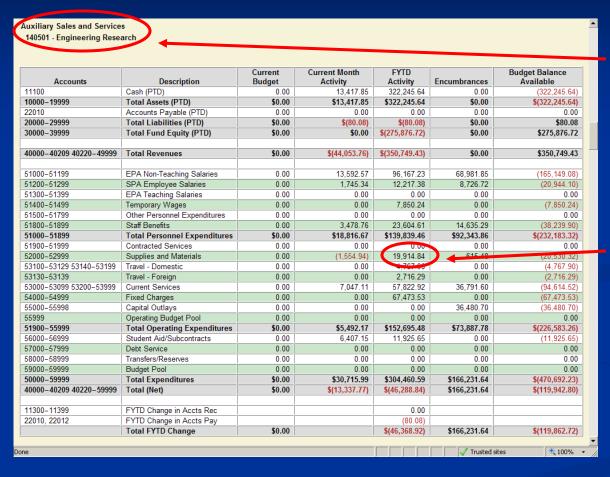

### Report 14 – Results

Shows information sorted, grouped, and summarized in grids based on the display options that were chosen

There are subtotal and grand total grids of data

Drill down on amount to get to Period Detail

# Report 14 – Results (cont)

| 22010 Account 20000-29999 Total L 30000-39999 Total S 40000-40209 40220-49999 Total R 51000-51199 EPA No 51200-51299 SPA Er 51300-51399 EPA Te 51300-51399 Tempor 51500-51799 Other P 51800-51899 Staff Be 51000-51899 Total P 51900-51999 Contract 52000-52999 Supplie 53100-53129 53140-53199 Travel- 53130-53139 Travel- 53000-54999 Current 54000-54999 Current 55000-55998 Capital 55999 Operati                                                                                                                                                                                                                                                                                                                    | Assets (PTD)  Ints Payable (PTD)  Liabilities (PTD)  Fund Equity (PTD)  Revenues  On-Teaching Salaries  maloyee Salaries  eaching Salaries  rary Wages  Personnel Expenditures                                                                                                                                                                                                                                                                                                                                                                                                                                                                                                                                                                                                                                                                                                                                                                                                                                                                                                                                                                                                                                                                                                                                                                                                                                                                                                                                                                                                                                                                                                                                                                                                                                                                                                                                                                                                                                                                                                                                                 | Current Budget 0.00 \$0.00 \$0.00 \$0.00 \$0.00 \$0.00 \$0.00 \$0.00 \$0.00 \$0.00 \$0.00 \$0.00 \$0.00 \$0.00 \$0.00 \$0.00 \$0.00 \$0.00 \$0.00 \$0.00 \$0.00 \$0.00 \$0.00 \$0.00 \$0.00 \$0.00 \$0.00 \$0.00 \$0.00 \$0.00 \$0.00 \$0.00 \$0.00 \$0.00 \$0.00 \$0.00 \$0.00 \$0.00 \$0.00 \$0.00 \$0.00 \$0.00 \$0.00 \$0.00 \$0.00 \$0.00 \$0.00 \$0.00 \$0.00 \$0.00 \$0.00 \$0.00 \$0.00 \$0.00 \$0.00 \$0.00 \$0.00 \$0.00 \$0.00 \$0.00 \$0.00 \$0.00 \$0.00 \$0.00 \$0.00 \$0.00 \$0.00 \$0.00 \$0.00 \$0.00 \$0.00 \$0.00 \$0.00 \$0.00 \$0.00 \$0.00 \$0.00 \$0.00 \$0.00 \$0.00 \$0.00 \$0.00 \$0.00 \$0.00 \$0.00 \$0.00 \$0.00 \$0.00 \$0.00 \$0.00 \$0.00 \$0.00 \$0.00 \$0.00 \$0.00 \$0.00 \$0.00 \$0.00 \$0.00 \$0.00 \$0.00 \$0.00 \$0.00 \$0.00 \$0.00 \$0.00 \$0.00 \$0.00 \$0.00 \$0.00 \$0.00 \$0.00 \$0.00 \$0.00 \$0.00 \$0.00 \$0.00 \$0.00 \$0.00 \$0.00 \$0.00 \$0.00 \$0.00 \$0.00 \$0.00 \$0.00 \$0.00 \$0.00 \$0.00 \$0.00 \$0.00 \$0.00 \$0.00 \$0.00 \$0.00 \$0.00 \$0.00 \$0.00 \$0.00 \$0.00 \$0.00 \$0.00 \$0.00 \$0.00 \$0.00 \$0.00 \$0.00 \$0.00 \$0.00 \$0.00 \$0.00 \$0.00 \$0.00 \$0.00 \$0.00 \$0.00 \$0.00 \$0.00 \$0.00 \$0.00 \$0.00 \$0.00 \$0.00 \$0.00 \$0.00 \$0.00 \$0.00 \$0.00 \$0.00 \$0.00 \$0.00 \$0.00 \$0.00 \$0.00 \$0.00 \$0.00 \$0.00 \$0.00 \$0.00 \$0.00 \$0.00 \$0.00 \$0.00 \$0.00 \$0.00 \$0.00 \$0.00 \$0.00 \$0.00 \$0.00 \$0.00 \$0.00 \$0.00 \$0.00 \$0.00 \$0.00 \$0.00 \$0.00 \$0.00 \$0.00 \$0.00 \$0.00 \$0.00 \$0.00 \$0.00 \$0.00 \$0.00 \$0.00 \$0.00 \$0.00 \$0.00 \$0.00 \$0.00 \$0.00 \$0.00 \$0.00 \$0.00 \$0.00 \$0.00 \$0.00 \$0.00 \$0.00 \$0.00 \$0.00 \$0.00 \$0.00 \$0.00 \$0.00 \$0.00 \$0.00 \$0.00 \$0.00 \$0.00 \$0.00 \$0.00 \$0.00 \$0.00 \$0.00 \$0.00 \$0.00 \$0.00 \$0.00 \$0.00 \$0.00 \$0.00 \$0.00 \$0.00 \$0.00 \$0.00 \$0.00 \$0.00 \$0.00 \$0.00 \$0.00 \$0.00 \$0.00 \$0.00 \$0.00 \$0.00 \$0.00 \$0.00 \$0.00 \$0.00 \$0.00 \$0.00 \$0.00 \$0.00 \$0.00 \$0.00 \$0.00 \$0.00 \$0.00 \$0.00 \$0.00 \$0.00 \$0.00 \$0.00 \$0.00 \$0.00 \$0.00 \$0.00 \$0.00 \$0.00 \$0.00 \$0.00 \$0.00 \$0.00 \$0.00 \$0.00 \$0.00 \$0.00 \$0.00 \$0.00 \$0.00 \$0.00 \$0.00 \$0.00 \$0.00 \$0.00 \$0.00 \$0.00 \$0.00 \$0.00 \$0.00 \$0.00 \$0.00 \$0.00 \$0.00 \$0.00 \$0.00 \$0.00 \$0.00 \$0.00 \$0.00 \$0.00 \$0.00 \$0.00 \$0.00 \$0.00 \$0.00 \$0.00 \$0.00 \$0.00 \$0.00 \$0.00 \$0.00 \$0.00 \$0.00 \$0.00 \$0.00 \$0.00 \$0.00 \$0.00 \$0.00 \$0.00 \$0.00 \$0.00 \$0.00 \$0.0 | Current Month Activity (11,546.80) \$(11,546.80) 0.00 \$0.00 \$0.00 \$0.00 1,770.00 0.00 1,708.37 \$11,540.80 0.00 0.000     | FYTD Activity 147,624.26 \$147,624.26 0.00 \$0.00 \$0.00 \$(255,540.79)  49,183.03 0.00 10,278.81 0.00 10,907.70 \$70,369.54 0.00 19167  | Encumbrances 0.00 \$0.00 0.00 \$0.00 \$0.00 \$0.00 \$0.00 \$0.00 47.682.22 0.00 10.620.00 0.00 10.367.22 \$68,669.44 0.00 0.00               | Budget Balance Available (147,624.26) \$(147,624.26) 0.000 \$0.000 \$233,540.79 \$0.00 26,233.75 0.00 341.19 0.00 (0.00) \$28,574.94                                                                                                                                                                                                                                                                                                                                                                                                                                                                                                                                                                                                                                                                                                                                                                                                                                                                                                                                                                                                                                                                                                                                                                                                                                                                                                                                                                                                                                                                                                                                                                                                                                                                                                                                                                                                                                                                                                                                                                                                                                                                                                                                                                                                                                                                                                                                        |
|--------------------------------------------------------------------------------------------------------------------------------------------------------------------------------------------------------------------------------------------------------------------------------------------------------------------------------------------------------------------------------------------------------------------------------------------------------------------------------------------------------------------------------------------------------------------------------------------------------------------------------------------------------------------------------------------------------------------------|--------------------------------------------------------------------------------------------------------------------------------------------------------------------------------------------------------------------------------------------------------------------------------------------------------------------------------------------------------------------------------------------------------------------------------------------------------------------------------------------------------------------------------------------------------------------------------------------------------------------------------------------------------------------------------------------------------------------------------------------------------------------------------------------------------------------------------------------------------------------------------------------------------------------------------------------------------------------------------------------------------------------------------------------------------------------------------------------------------------------------------------------------------------------------------------------------------------------------------------------------------------------------------------------------------------------------------------------------------------------------------------------------------------------------------------------------------------------------------------------------------------------------------------------------------------------------------------------------------------------------------------------------------------------------------------------------------------------------------------------------------------------------------------------------------------------------------------------------------------------------------------------------------------------------------------------------------------------------------------------------------------------------------------------------------------------------------------------------------------------------------|----------------------------------------------------------------------------------------------------------------------------------------------------------------------------------------------------------------------------------------------------------------------------------------------------------------------------------------------------------------------------------------------------------------------------------------------------------------------------------------------------------------------------------------------------------------------------------------------------------------------------------------------------------------------------------------------------------------------------------------------------------------------------------------------------------------------------------------------------------------------------------------------------------------------------------------------------------------------------------------------------------------------------------------------------------------------------------------------------------------------------------------------------------------------------------------------------------------------------------------------------------------------------------------------------------------------------------------------------------------------------------------------------------------------------------------------------------------------------------------------------------------------------------------------------------------------------------------------------------------------------------------------------------------------------------------------------------------------------------------------------------------------------------------------------------------------------------------------------------------------------------------------------------------------------------------------------------------------------------------------------------------------------------------------------------------------------------------------------------------------------------------------------------------------------------------------------------------------------------------------------------------------------------------------------------------------------------------------------------------------------------------------------------------------------------------------------------------------------------|------------------------------------------------------------------------------------------------------------------------------|------------------------------------------------------------------------------------------------------------------------------------------|----------------------------------------------------------------------------------------------------------------------------------------------|-----------------------------------------------------------------------------------------------------------------------------------------------------------------------------------------------------------------------------------------------------------------------------------------------------------------------------------------------------------------------------------------------------------------------------------------------------------------------------------------------------------------------------------------------------------------------------------------------------------------------------------------------------------------------------------------------------------------------------------------------------------------------------------------------------------------------------------------------------------------------------------------------------------------------------------------------------------------------------------------------------------------------------------------------------------------------------------------------------------------------------------------------------------------------------------------------------------------------------------------------------------------------------------------------------------------------------------------------------------------------------------------------------------------------------------------------------------------------------------------------------------------------------------------------------------------------------------------------------------------------------------------------------------------------------------------------------------------------------------------------------------------------------------------------------------------------------------------------------------------------------------------------------------------------------------------------------------------------------------------------------------------------------------------------------------------------------------------------------------------------------------------------------------------------------------------------------------------------------------------------------------------------------------------------------------------------------------------------------------------------------------------------------------------------------------------------------------------------------|
| 11100 Cash (F 10000-19999 Total A 22010 Account 20000-29999 Total L 30000-39999 Total F 30000-39999 Total F 40000-40209 40220-49999 Total F 51000-51199 EPA No 51200-51299 SPA Er 51300-51399 EPA Tempor 51500-51799 Other F 51800-51899 Total F 51900-51999 Contract 52000-52999 Supplie 53100-53129 53140-53199 Travel - 53000-53099 53200-53999 Current 54000-54999 Fixed C 55000-55998 Capital 55999 Operati                                                                                                                                                                                                                                                                                                         | PTD) Assets (PTD) Assets (PTD) Liabilities (PTD) Liabilities (PTD) Fund Equity (PTD)  Revenues  on-Teaching Salaries mployee Salaries eaching Salaries earny Wages Personnel Expenditures enefits Personnel Expenditures ted Services se and Materials                                                                                                                                                                                                                                                                                                                                                                                                                                                                                                                                                                                                                                                                                                                                                                                                                                                                                                                                                                                                                                                                                                                                                                                                                                                                                                                                                                                                                                                                                                                                                                                                                                                                                                                                                                                                                                                                         | 80.00<br>\$0.00<br>\$0.00<br>\$0.00<br>\$0.00<br>\$0.00<br>\$0.00<br>125,099.00<br>0.00<br>21,240.00<br>0.00<br>21,274.92<br>\$167,613.92<br>\$0.00<br>0.00                                                                                                                                                                                                                                                                                                                                                                                                                                                                                                                                                                                                                                                                                                                                                                                                                                                                                                                                                                                                                                                                                                                                                                                                                                                                                                                                                                                                                                                                                                                                                                                                                                                                                                                                                                                                                                                                                                                                                                                                                                                                                                                                                                                                                                                                                                                      | Activity (11,546.80) \$(11,546.80) 0.00 \$0.00 \$0.00 \$0.00 8,062.43 0.00 1,770.00 0.00 0.00 1,708.37 \$11,540.80           | Activity 147,624.26 \$147,624.26 0.00 \$0.00 \$0.00 \$(255,640.79)  \$0.00 49,183.03 0.00 10,278.81 0.00 0.00 10,907.70 \$70,369.54 0.00 | 0.00<br>\$0.00<br>0.00<br>\$0.00<br>\$0.00<br>\$0.00<br>\$0.00<br>47,682.22<br>0.00<br>10,620.00<br>0.00<br>10,367.22<br>\$68,669.44<br>0.00 | Available (147,624.26) \$(147,624.26) 0.00 \$0.00 \$233,540.79 \$0.00 \$0.00 \$0.00 \$0.00 \$0.00 \$0.00 \$0.00 \$0.00 \$0.00 \$0.00 \$0.00 \$0.00 \$0.00 \$0.00 \$0.00 \$0.00 \$0.00 \$0.00 \$0.00 \$0.00 \$0.00 \$0.00 \$0.00 \$0.00 \$0.00 \$0.00 \$0.00 \$0.00 \$0.00 \$0.00 \$0.00 \$0.00 \$0.00 \$0.00 \$0.00 \$0.00 \$0.00 \$0.00 \$0.00 \$0.00 \$0.00 \$0.00 \$0.00 \$0.00 \$0.00 \$0.00 \$0.00 \$0.00 \$0.00 \$0.00 \$0.00 \$0.00 \$0.00 \$0.00 \$0.00 \$0.00 \$0.00 \$0.00 \$0.00 \$0.00 \$0.00 \$0.00 \$0.00 \$0.00 \$0.00 \$0.00 \$0.00 \$0.00 \$0.00 \$0.00 \$0.00 \$0.00 \$0.00 \$0.00 \$0.00 \$0.00 \$0.00 \$0.00 \$0.00 \$0.00 \$0.00 \$0.00 \$0.00 \$0.00 \$0.00 \$0.00 \$0.00 \$0.00 \$0.00 \$0.00 \$0.00 \$0.00 \$0.00 \$0.00 \$0.00 \$0.00 \$0.00 \$0.00 \$0.00 \$0.00 \$0.00 \$0.00 \$0.00 \$0.00 \$0.00 \$0.00 \$0.00 \$0.00 \$0.00 \$0.00 \$0.00 \$0.00 \$0.00 \$0.00 \$0.00 \$0.00 \$0.00 \$0.00 \$0.00 \$0.00 \$0.00 \$0.00 \$0.00 \$0.00 \$0.00 \$0.00 \$0.00 \$0.00 \$0.00 \$0.00 \$0.00 \$0.00 \$0.00 \$0.00 \$0.00 \$0.00 \$0.00 \$0.00 \$0.00 \$0.00 \$0.00 \$0.00 \$0.00 \$0.00 \$0.00 \$0.00 \$0.00 \$0.00 \$0.00 \$0.00 \$0.00 \$0.00 \$0.00 \$0.00 \$0.00 \$0.00 \$0.00 \$0.00 \$0.00 \$0.00 \$0.00 \$0.00 \$0.00 \$0.00 \$0.00 \$0.00 \$0.00 \$0.00 \$0.00 \$0.00 \$0.00 \$0.00 \$0.00 \$0.00 \$0.00 \$0.00 \$0.00 \$0.00 \$0.00 \$0.00 \$0.00 \$0.00 \$0.00 \$0.00 \$0.00 \$0.00 \$0.00 \$0.00 \$0.00 \$0.00 \$0.00 \$0.00 \$0.00 \$0.00 \$0.00 \$0.00 \$0.00 \$0.00 \$0.00 \$0.00 \$0.00 \$0.00 \$0.00 \$0.00 \$0.00 \$0.00 \$0.00 \$0.00 \$0.00 \$0.00 \$0.00 \$0.00 \$0.00 \$0.00 \$0.00 \$0.00 \$0.00 \$0.00 \$0.00 \$0.00 \$0.00 \$0.00 \$0.00 \$0.00 \$0.00 \$0.00 \$0.00 \$0.00 \$0.00 \$0.00 \$0.00 \$0.00 \$0.00 \$0.00 \$0.00 \$0.00 \$0.00 \$0.00 \$0.00 \$0.00 \$0.00 \$0.00 \$0.00 \$0.00 \$0.00 \$0.00 \$0.00 \$0.00 \$0.00 \$0.00 \$0.00 \$0.00 \$0.00 \$0.00 \$0.00 \$0.00 \$0.00 \$0.00 \$0.00 \$0.00 \$0.00 \$0.00 \$0.00 \$0.00 \$0.00 \$0.00 \$0.00 \$0.00 \$0.00 \$0.00 \$0.00 \$0.00 \$0.00 \$0.00 \$0.00 \$0.00 \$0.00 \$0.00 \$0.00 \$0.00 \$0.00 \$0.00 \$0.00 \$0.00 \$0.00 \$0.00 \$0.00 \$0.00 \$0.00 \$0.00 \$0.00 \$0.00 \$0.00 \$0.00 \$0.00 \$0.00 \$0.00 \$0.00 \$0.00 \$0.00 \$0.00 \$0.00 \$0.00 \$0.00 \$0.00 \$0.00 \$0.00 \$0.00 \$0.00 \$0.00 \$0.00 \$0.00 \$0.00 \$0.00 \$0.00 \$0.00 \$0.00 \$0.00 \$0.00 \$0.00 \$0.00 \$0.00 \$0.00 \$0.00 \$0.00 \$0.00 \$0.00 \$0.00 \$0.00 \$0.00 \$0.00 |
| 10000-19999         Total A           22010         Accoun           20000-29999         Total L           30000-39999         Total F           40000-40209 40220-49999         Total R           51000-51199         EPA No.           51200-51299         SPA Er           51300-51399         EPA To.           51400-51499         Tempor           51500-51799         Other P           51800-51899         Staff Be           51900-51999         Contrac           52000-52999         Supplie           53100-53129 53140-53199         Travel -           53000-53099 53200-53999         Current           54000-54999         Fixed C           55000-55998         Capital           55999         Operati | Assets (PTD)  Ints Payable (PTD)  Liabilities (PTD)  Fund Equity (PTD)  Revenues  on-Teaching Salaries  mployee Salaries  acaching Salaries  arary Wages  Personnel Expenditures  enefits  Personnel Expenditures  ted Services  sand Materials                                                                                                                                                                                                                                                                                                                                                                                                                                                                                                                                                                                                                                                                                                                                                                                                                                                                                                                                                                                                                                                                                                                                                                                                                                                                                                                                                                                                                                                                                                                                                                                                                                                                                                                                                                                                                                                                                | \$0.00<br>0.00<br>\$0.00<br>\$0.00<br>\$0.00<br>125,099.00<br>0.00<br>21,240.00<br>0.00<br>0.00<br>21,274.92<br>\$167,613.92                                                                                                                                                                                                                                                                                                                                                                                                                                                                                                                                                                                                                                                                                                                                                                                                                                                                                                                                                                                                                                                                                                                                                                                                                                                                                                                                                                                                                                                                                                                                                                                                                                                                                                                                                                                                                                                                                                                                                                                                                                                                                                                                                                                                                                                                                                                                                     | \$(11,546.80)<br>0.00<br>\$0.00<br>\$0.00<br>\$0.00<br>\$0.00<br>1,770.00<br>0.00<br>0.00<br>1,708.37<br>\$11,540.80<br>0.00 | \$147,624.26<br>0.00<br>\$0.00<br>\$(255,540.79)<br>\$0.00<br>49,183.03<br>0.00<br>10,278.81<br>0.00<br>0.00<br>10,907.70<br>\$70,369.54 | \$0.00<br>0.00<br>\$0.00<br>\$0.00<br>\$0.00<br>47.682.22<br>0.00<br>10.620.00<br>0.00<br>10.367.22<br>\$68,669.44<br>0.00                   | \$(147,624.26) 0.00 \$0.00 \$233,540.79 \$0.00 28,233.75 9.00 341.19 0.00 0.00 (0.00) \$28,574.99                                                                                                                                                                                                                                                                                                                                                                                                                                                                                                                                                                                                                                                                                                                                                                                                                                                                                                                                                                                                                                                                                                                                                                                                                                                                                                                                                                                                                                                                                                                                                                                                                                                                                                                                                                                                                                                                                                                                                                                                                                                                                                                                                                                                                                                                                                                                                                           |
| 22010 Account 20000-29999 Total L 30000-39999 Total S 40000-40209 40220-49999 Total R 51000-51199 EPA No 51200-51299 SPA Er 51300-51399 EPA Te 51300-51399 Tempor 51500-51799 Other P 51800-51899 Staff Be 51000-51899 Total P 51900-51999 Contract 52000-52999 Supplie 53100-53129 53140-53199 Travel- 53130-53139 Travel- 53000-54999 Current 54000-54999 Current 55000-55998 Capital 55999 Operati                                                                                                                                                                                                                                                                                                                    | nts Payable (PTD)  Liabilities (PTD)  Liabilities (PTD)  Liabilities (PTD)  Revenues  On-Teaching Salaries  maloyee Salaries  maching Salaries  maching Salaries  parary Wages  Personnel Expenditures  personnel Expenditures  maching Salaries  mach | 0.00<br>\$0.00<br>\$0.00<br>\$0.00<br>125,099.00<br>0.00<br>21,240.00<br>0.00<br>21,274.92<br>\$167,613.92<br>0.00<br>0.00                                                                                                                                                                                                                                                                                                                                                                                                                                                                                                                                                                                                                                                                                                                                                                                                                                                                                                                                                                                                                                                                                                                                                                                                                                                                                                                                                                                                                                                                                                                                                                                                                                                                                                                                                                                                                                                                                                                                                                                                                                                                                                                                                                                                                                                                                                                                                       | 0.00<br>\$0.00<br>\$0.00<br>\$0.00<br>8.062.43<br>0.00<br>1,770.00<br>0.00<br>0.00<br>1,708.37<br>\$11,540.80<br>0.00        | 0.00<br>\$0.00<br>\$(255, 540, 79)<br>\$0.00<br>49,183.03<br>0.00<br>10,278.81<br>0.00<br>0.00<br>10,907.70<br>\$70,369.54<br>0.00       | 0.00<br>\$0.00<br>\$0.00<br>\$0.00<br>47.682.22<br>0.00<br>10.620.00<br>0.00<br>10.367.22<br>\$68,669.44<br>0.00                             | 0.00<br>\$0.00<br>\$233,540.75<br>\$0.00<br>28,233.75<br>0.00<br>341.15<br>0.00<br>0.00<br>(0.00<br>\$28,574.49<br>0.00                                                                                                                                                                                                                                                                                                                                                                                                                                                                                                                                                                                                                                                                                                                                                                                                                                                                                                                                                                                                                                                                                                                                                                                                                                                                                                                                                                                                                                                                                                                                                                                                                                                                                                                                                                                                                                                                                                                                                                                                                                                                                                                                                                                                                                                                                                                                                     |
| 20000-29999         Total L           30000-39999         Total F           40000-40209 40220-49999         Total R           51000-51199         EPA No.           51300-51299         SPA Er           51300-51399         EPA Te           51400-51499         Tempor           51500-51799         Other P           51800-51899         Staff Be           51900-51999         Contrac           52000-52999         Supplie           53100-53129 53140-53199         Travel-           53000-53099 53200-53999         Current           54000-55998         Capital           55999         Operati                                                                                                              | Liabilities (PTD) Fund Equity (PTD) Revenues on-Teaching Salaries mployee Salaries eaching Salaries earny Wages Personnel Expenditures enefits Personnel Expenditures eted Services es and Materials                                                                                                                                                                                                                                                                                                                                                                                                                                                                                                                                                                                                                                                                                                                                                                                                                                                                                                                                                                                                                                                                                                                                                                                                                                                                                                                                                                                                                                                                                                                                                                                                                                                                                                                                                                                                                                                                                                                           | \$0.00<br>\$0.00<br>\$0.00<br>125,099.00<br>0.00<br>21,240.00<br>0.00<br>21,274.92<br>\$167,613.92<br>0.00<br>0.00                                                                                                                                                                                                                                                                                                                                                                                                                                                                                                                                                                                                                                                                                                                                                                                                                                                                                                                                                                                                                                                                                                                                                                                                                                                                                                                                                                                                                                                                                                                                                                                                                                                                                                                                                                                                                                                                                                                                                                                                                                                                                                                                                                                                                                                                                                                                                               | \$0.00<br>\$0.00<br>8,062.43<br>0.00<br>1,770.00<br>0.00<br>0.00<br>1,708.37<br>\$11,540.80                                  | \$0.00<br>\$(255,540,79)<br>\$0.00<br>49,183.03<br>0.00<br>10,278.81<br>0.00<br>0.00<br>10,907.70<br>\$70,369.54<br>0.00                 | \$0.00<br>\$0.00<br>\$0.00<br>47.682.22<br>0.00<br>10.620.00<br>0.00<br>0.00<br>10.367.22<br>\$68,669.44<br>0.00                             | \$0.00<br>\$233,540.75<br>\$0.00<br>28,233.76<br>9.00<br>341.15<br>0.00<br>0.00<br>0.00<br>\$28,574.99                                                                                                                                                                                                                                                                                                                                                                                                                                                                                                                                                                                                                                                                                                                                                                                                                                                                                                                                                                                                                                                                                                                                                                                                                                                                                                                                                                                                                                                                                                                                                                                                                                                                                                                                                                                                                                                                                                                                                                                                                                                                                                                                                                                                                                                                                                                                                                      |
| 30000-39999         Total F           40000-40209 40220-49999         Total R           51000-51199         EPA No.           51200-51299         SPA Er           51300-51399         EPA Te           51400-51499         Tempor           51400-51799         Other P           51800-51899         Staff Be           51000-51899         Total P           51900-51999         Supplie           52000-52999         Supplie           53100-53129 53140-53199         Travel -           53130-53139         Travel -           53000-53099 53200-53999         Current           54000-54999         Fixed C           55000-55998         Capital           55999         Operati                                | Revenues on-Teaching Salaries mployee Salaries eaching Salaries eaching Salaries earny Wages Personnel Expenditures enefits Personnel Expenditures ted Services es and Materials                                                                                                                                                                                                                                                                                                                                                                                                                                                                                                                                                                                                                                                                                                                                                                                                                                                                                                                                                                                                                                                                                                                                                                                                                                                                                                                                                                                                                                                                                                                                                                                                                                                                                                                                                                                                                                                                                                                                               | \$0.00<br>\$0.00<br>125,099.00<br>0.00<br>21,240.00<br>0.00<br>21,274.92<br>\$167,613.92<br>0.00<br>0.00                                                                                                                                                                                                                                                                                                                                                                                                                                                                                                                                                                                                                                                                                                                                                                                                                                                                                                                                                                                                                                                                                                                                                                                                                                                                                                                                                                                                                                                                                                                                                                                                                                                                                                                                                                                                                                                                                                                                                                                                                                                                                                                                                                                                                                                                                                                                                                         | \$0.00<br>\$0.00<br>8,062.43<br>0.00<br>1,770.00<br>0.00<br>1,708.37<br>\$11,540.80<br>0.00                                  | \$0.00<br>49,183.03<br>0.00<br>10,278.81<br>0.00<br>0.00<br>10,907.70<br>\$70,369.54<br>0.00                                             | \$0.00<br>\$0.00<br>47,682.22<br>0.00<br>10,620.00<br>0.00<br>0.00<br>10,367.22<br>\$68,669.44<br>0.00                                       | \$233,540.75<br>\$0.00<br>28,233.75<br>0.00<br>341.15<br>0.00<br>0.00<br>\$28,574.95<br>0.00                                                                                                                                                                                                                                                                                                                                                                                                                                                                                                                                                                                                                                                                                                                                                                                                                                                                                                                                                                                                                                                                                                                                                                                                                                                                                                                                                                                                                                                                                                                                                                                                                                                                                                                                                                                                                                                                                                                                                                                                                                                                                                                                                                                                                                                                                                                                                                                |
| 40000-40209 40220-49999 Total R 51000-51199 EPA No. 51200-51299 SPA Er 51300-51399 EPA Te 51300-51399 Tempor 51500-51799 Other P 51800-51899 Staff Be 51000-51899 Total P 51900-51999 Contrac 52000-52999 Supplie 53100-53129 53140-53199 Travel - 53000-53099 53200-53999 Current 54000-54999 Fixed C 55000-55998 Capital 55999 Operati                                                                                                                                                                                                                                                                                                                                                                                 | on-Teaching Salaries mployee Salaries eaching Salaries early Wages Personnel Expenditures enefits Personnel Expenditures cted Services es and Materials                                                                                                                                                                                                                                                                                                                                                                                                                                                                                                                                                                                                                                                                                                                                                                                                                                                                                                                                                                                                                                                                                                                                                                                                                                                                                                                                                                                                                                                                                                                                                                                                                                                                                                                                                                                                                                                                                                                                                                        | \$0.00<br>125,099.00<br>0.00<br>21,240.00<br>0.00<br>0.00<br>21,274.92<br>\$167,613.92<br>0.00<br>0.00                                                                                                                                                                                                                                                                                                                                                                                                                                                                                                                                                                                                                                                                                                                                                                                                                                                                                                                                                                                                                                                                                                                                                                                                                                                                                                                                                                                                                                                                                                                                                                                                                                                                                                                                                                                                                                                                                                                                                                                                                                                                                                                                                                                                                                                                                                                                                                           | \$0.00<br>8,062.43<br>0.00<br>1,770.00<br>0.00<br>0.00<br>1,708.37<br>\$11,540.80<br>0.00                                    | \$0.00<br>49,183.03<br>0.00<br>10,278.81<br>0.00<br>0.00<br>10,907.70<br>\$70,369.54<br>0.00                                             | 47,682.22<br>0.00<br>10,620.00<br>0.00<br>0.00<br>10,367.22<br>\$68,669.44<br>0.00                                                           | \$0.00<br>28,233.75<br>9.00<br>341.15<br>0.00<br>0.00<br>(0.00<br>\$28,574,95<br>0.00                                                                                                                                                                                                                                                                                                                                                                                                                                                                                                                                                                                                                                                                                                                                                                                                                                                                                                                                                                                                                                                                                                                                                                                                                                                                                                                                                                                                                                                                                                                                                                                                                                                                                                                                                                                                                                                                                                                                                                                                                                                                                                                                                                                                                                                                                                                                                                                       |
| 51000-51199 EPA No. 51200-51299 SPA Er 51300-51399 EPA To. 51400-51499 Tempor 51500-51799 Other P 51800-51899 Total P 51900-51999 Contrac 52000-52999 Supplie 53100-53129 53140-53199 Travel - 53100-53139 Travel - 53000-53099 53200-53999 Current 54000-54999 Fixed C 55000-55998 Capital 55999 Operati                                                                                                                                                                                                                                                                                                                                                                                                                | on-Teaching Salaries mployee Salaries eaching Salaries earny Wages Personnel Expenditures enefits Personnel Expenditures eted Services es and Materials                                                                                                                                                                                                                                                                                                                                                                                                                                                                                                                                                                                                                                                                                                                                                                                                                                                                                                                                                                                                                                                                                                                                                                                                                                                                                                                                                                                                                                                                                                                                                                                                                                                                                                                                                                                                                                                                                                                                                                        | 125,099.00<br>0.00<br>21,240.00<br>0.00<br>0.00<br>21,274.92<br>\$167,613.92<br>0.00<br>0.00                                                                                                                                                                                                                                                                                                                                                                                                                                                                                                                                                                                                                                                                                                                                                                                                                                                                                                                                                                                                                                                                                                                                                                                                                                                                                                                                                                                                                                                                                                                                                                                                                                                                                                                                                                                                                                                                                                                                                                                                                                                                                                                                                                                                                                                                                                                                                                                     | 8,062.43<br>0.00<br>1,770.00<br>0.00<br>0.00<br>1,708.37<br>\$11,540.80<br>0.00                                              | 49,183.03<br>0.00<br>10,278.81<br>0.00<br>0.00<br>10,907.70<br>\$70,369,54<br>0.00                                                       | 47,682.22<br>0.00<br>10,620.00<br>0.00<br>0.00<br>10,367.22<br>\$68,669.44<br>0.00                                                           | 28,233.76                                                                                                                                                                                                                                                                                                                                                                                                                                                                                                                                                                                                                                                                                                                                                                                                                                                                                                                                                                                                                                                                                                                                                                                                                                                                                                                                                                                                                                                                                                                                                                                                                                                                                                                                                                                                                                                                                                                                                                                                                                                                                                                                                                                                                                                                                                                                                                                                                                                                   |
| 51000-51199 EPA No. 51200-51299 SPA Er 51300-51399 EPA To. 51400-51499 Tempor 51500-51799 Other P 51800-51899 Total P 51900-51999 Contrac 52000-52999 Supplie 53100-53129 53140-53199 Travel - 53100-53139 Travel - 53000-53099 53200-53999 Current 54000-54999 Fixed C 55000-55998 Capital 55999 Operati                                                                                                                                                                                                                                                                                                                                                                                                                | on-Teaching Salaries mployee Salaries eaching Salaries earny Wages Personnel Expenditures enefits Personnel Expenditures eted Services es and Materials                                                                                                                                                                                                                                                                                                                                                                                                                                                                                                                                                                                                                                                                                                                                                                                                                                                                                                                                                                                                                                                                                                                                                                                                                                                                                                                                                                                                                                                                                                                                                                                                                                                                                                                                                                                                                                                                                                                                                                        | 125,099.00<br>0.00<br>21,240.00<br>0.00<br>0.00<br>21,274.92<br>\$167,613.92<br>0.00<br>0.00                                                                                                                                                                                                                                                                                                                                                                                                                                                                                                                                                                                                                                                                                                                                                                                                                                                                                                                                                                                                                                                                                                                                                                                                                                                                                                                                                                                                                                                                                                                                                                                                                                                                                                                                                                                                                                                                                                                                                                                                                                                                                                                                                                                                                                                                                                                                                                                     | 8,062.43<br>0.00<br>1,770.00<br>0.00<br>0.00<br>1,708.37<br>\$11,540.80<br>0.00                                              | 49,183.03<br>0.00<br>10,278.81<br>0.00<br>0.00<br>10,907.70<br>\$70,369,54<br>0.00                                                       | 47,682.22<br>0.00<br>10,620.00<br>0.00<br>0.00<br>10,367.22<br>\$68,669.44<br>0.00                                                           | 28,233.76                                                                                                                                                                                                                                                                                                                                                                                                                                                                                                                                                                                                                                                                                                                                                                                                                                                                                                                                                                                                                                                                                                                                                                                                                                                                                                                                                                                                                                                                                                                                                                                                                                                                                                                                                                                                                                                                                                                                                                                                                                                                                                                                                                                                                                                                                                                                                                                                                                                                   |
| 51200-51299         SPA Er           51300-51399         EPA Te           51400-51499         Tempor           51600-51799         Other P           51800-51899         Staff Be           51000-51899         Total P           51900-51999         Supplie           52000-52999         Supplie           53100-53129         Travel -           53000-53099         Current           54000-54999         Current           55000-55998         Capital           55000-55998         Capital           55999         Operati                                                                                                                                                                                       | mployee Salaries eaching Salaries arry Wages Personnel Expenditures enefits Personnel Expenditures cted Services es and Materials                                                                                                                                                                                                                                                                                                                                                                                                                                                                                                                                                                                                                                                                                                                                                                                                                                                                                                                                                                                                                                                                                                                                                                                                                                                                                                                                                                                                                                                                                                                                                                                                                                                                                                                                                                                                                                                                                                                                                                                              | 0.00<br>21,240.00<br>0.00<br>0.00<br>21,274.92<br>\$167,613.92<br>0.00<br>0.00                                                                                                                                                                                                                                                                                                                                                                                                                                                                                                                                                                                                                                                                                                                                                                                                                                                                                                                                                                                                                                                                                                                                                                                                                                                                                                                                                                                                                                                                                                                                                                                                                                                                                                                                                                                                                                                                                                                                                                                                                                                                                                                                                                                                                                                                                                                                                                                                   | 0.00<br>1,770.00<br>0.00<br>0.00<br>1,708.37<br>\$11,540.80<br>0.00                                                          | 0.00<br>10,278.81<br>0.00<br>0.00<br>10,907.70<br>\$70,369.54<br>0.00                                                                    | 0.00<br>10,620.00<br>0.00<br>0.00<br>10,367.22<br>\$68,669.44<br>0.00                                                                        | 341.19<br>0.00<br>0.00<br>(0.00)<br>\$28,574.94                                                                                                                                                                                                                                                                                                                                                                                                                                                                                                                                                                                                                                                                                                                                                                                                                                                                                                                                                                                                                                                                                                                                                                                                                                                                                                                                                                                                                                                                                                                                                                                                                                                                                                                                                                                                                                                                                                                                                                                                                                                                                                                                                                                                                                                                                                                                                                                                                             |
| 51200-51299         SPA Er           51300-51399         EPA Te           51400-51499         Tempor           51600-51799         Other P           51800-51899         Staff Be           51000-51899         Total P           51900-51999         Supplie           52000-52999         Supplie           53100-53129         53140-53199         Travel -           53000-53099         53200-53999         Current           54000-54999         Fixed C         C           55000-55998         Capital         Capital           55999         Operati         Operati                                                                                                                                           | mployee Salaries eaching Salaries arry Wages Personnel Expenditures enefits Personnel Expenditures cted Services es and Materials                                                                                                                                                                                                                                                                                                                                                                                                                                                                                                                                                                                                                                                                                                                                                                                                                                                                                                                                                                                                                                                                                                                                                                                                                                                                                                                                                                                                                                                                                                                                                                                                                                                                                                                                                                                                                                                                                                                                                                                              | 0.00<br>21,240.00<br>0.00<br>0.00<br>21,274.92<br>\$167,613.92<br>0.00<br>0.00                                                                                                                                                                                                                                                                                                                                                                                                                                                                                                                                                                                                                                                                                                                                                                                                                                                                                                                                                                                                                                                                                                                                                                                                                                                                                                                                                                                                                                                                                                                                                                                                                                                                                                                                                                                                                                                                                                                                                                                                                                                                                                                                                                                                                                                                                                                                                                                                   | 0.00<br>1,770.00<br>0.00<br>0.00<br>1,708.37<br>\$11,540.80<br>0.00                                                          | 0.00<br>10,278.81<br>0.00<br>0.00<br>10,907.70<br>\$70,369.54<br>0.00                                                                    | 0.00<br>10,620.00<br>0.00<br>0.00<br>10,367.22<br>\$68,669.44<br>0.00                                                                        | 341.19<br>0.00<br>0.00<br>(0.00)<br>\$28,574.94                                                                                                                                                                                                                                                                                                                                                                                                                                                                                                                                                                                                                                                                                                                                                                                                                                                                                                                                                                                                                                                                                                                                                                                                                                                                                                                                                                                                                                                                                                                                                                                                                                                                                                                                                                                                                                                                                                                                                                                                                                                                                                                                                                                                                                                                                                                                                                                                                             |
| 51200-51299         SPA Er           51300-51399         EPA Te           51300-51399         EPA Te           51400-51499         Tempor           51500-51799         Other P           51000-51899         Total P           51900-51999         Contract           52000-52999         Supplie           53100-53129         53140-53199         Travel -           53100-53139         Travel -           53000-53099         53200-53999         Current           54000-54999         Fixed C           55000-55998         Capital           55999         Operati                                                                                                                                               | mployee Salaries eaching Salaries arry Wages Personnel Expenditures enefits Personnel Expenditures cted Services es and Materials                                                                                                                                                                                                                                                                                                                                                                                                                                                                                                                                                                                                                                                                                                                                                                                                                                                                                                                                                                                                                                                                                                                                                                                                                                                                                                                                                                                                                                                                                                                                                                                                                                                                                                                                                                                                                                                                                                                                                                                              | 21,240.00<br>0.00<br>0.00<br>21,274.92<br>\$167,613.92<br>0.00<br>0.00                                                                                                                                                                                                                                                                                                                                                                                                                                                                                                                                                                                                                                                                                                                                                                                                                                                                                                                                                                                                                                                                                                                                                                                                                                                                                                                                                                                                                                                                                                                                                                                                                                                                                                                                                                                                                                                                                                                                                                                                                                                                                                                                                                                                                                                                                                                                                                                                           | 1,770.00<br>0.00<br>0.00<br>1,708.37<br>\$11,540.80<br>0.00                                                                  | 10,278.81<br>0.00<br>0.00<br>10,907.70<br>\$70,369.54<br>0.00                                                                            | 10,620.00<br>0.00<br>0.00<br>10,367.22<br>\$68,669.44<br>0.00                                                                                | 341.19<br>0.00<br>0.00<br>(0.00<br>\$28,574.94                                                                                                                                                                                                                                                                                                                                                                                                                                                                                                                                                                                                                                                                                                                                                                                                                                                                                                                                                                                                                                                                                                                                                                                                                                                                                                                                                                                                                                                                                                                                                                                                                                                                                                                                                                                                                                                                                                                                                                                                                                                                                                                                                                                                                                                                                                                                                                                                                              |
| 51400-51499         Tempor           51500-51799         Other P           51800-51899         Staff Be           51000-51899         Total P           51900-51999         Contrac           52000-52999         Supplie           53100-53129         Travel-           53130-53139         Travel-           53000-53099         53200-53999           Current         54000-54999           Fixed C         55000-55998           Capital           55999         Operati                                                                                                                                                                                                                                            | rary Wages Personnel Expenditures enefits Personnel Expenditures cted Services es and Materials                                                                                                                                                                                                                                                                                                                                                                                                                                                                                                                                                                                                                                                                                                                                                                                                                                                                                                                                                                                                                                                                                                                                                                                                                                                                                                                                                                                                                                                                                                                                                                                                                                                                                                                                                                                                                                                                                                                                                                                                                                | 0.00<br>0.00<br>21,274.92<br>\$167,613.92<br>0.00<br>0.00                                                                                                                                                                                                                                                                                                                                                                                                                                                                                                                                                                                                                                                                                                                                                                                                                                                                                                                                                                                                                                                                                                                                                                                                                                                                                                                                                                                                                                                                                                                                                                                                                                                                                                                                                                                                                                                                                                                                                                                                                                                                                                                                                                                                                                                                                                                                                                                                                        | 0.00<br>0.00<br>1,708.37<br>\$11,540.80<br>0.00                                                                              | 0.00<br>0.00<br>10,907.70<br>\$70,369.54<br>0.00                                                                                         | 0.00<br>0.00<br>10,367.22<br>\$68,669.44<br>0.00                                                                                             | 0.00<br>0.00<br>(0.00<br>\$28,574.94                                                                                                                                                                                                                                                                                                                                                                                                                                                                                                                                                                                                                                                                                                                                                                                                                                                                                                                                                                                                                                                                                                                                                                                                                                                                                                                                                                                                                                                                                                                                                                                                                                                                                                                                                                                                                                                                                                                                                                                                                                                                                                                                                                                                                                                                                                                                                                                                                                        |
| 51500-51799         Other F           51800-51899         Staff Be           51000-51899         Total P           51900-51999         Contract           52000-52999         Supplie           53100-53129         53140-53199         Travel-           53130-53139         Travel-           53000-53099         53200-53999         Current           54000-54999         Fixed C           55000-55998         Capital           55999         Operati                                                                                                                                                                                                                                                              | Personnel Expenditures enefits Personnel Expenditures cted Services es and Materials                                                                                                                                                                                                                                                                                                                                                                                                                                                                                                                                                                                                                                                                                                                                                                                                                                                                                                                                                                                                                                                                                                                                                                                                                                                                                                                                                                                                                                                                                                                                                                                                                                                                                                                                                                                                                                                                                                                                                                                                                                           | 0.00<br>21,274.92<br>\$167,613.92<br>0.00<br>0.00                                                                                                                                                                                                                                                                                                                                                                                                                                                                                                                                                                                                                                                                                                                                                                                                                                                                                                                                                                                                                                                                                                                                                                                                                                                                                                                                                                                                                                                                                                                                                                                                                                                                                                                                                                                                                                                                                                                                                                                                                                                                                                                                                                                                                                                                                                                                                                                                                                | 0.00<br>1,708.37<br><b>\$11,540.80</b><br>0.00                                                                               | 0.00<br>10,907.70<br><b>\$70,369.54</b><br>0.00                                                                                          | 0.00<br>10,367.22<br>\$68,669.44<br>0.00                                                                                                     | 0.00<br>(0.00<br>\$28,574.94<br>0.00                                                                                                                                                                                                                                                                                                                                                                                                                                                                                                                                                                                                                                                                                                                                                                                                                                                                                                                                                                                                                                                                                                                                                                                                                                                                                                                                                                                                                                                                                                                                                                                                                                                                                                                                                                                                                                                                                                                                                                                                                                                                                                                                                                                                                                                                                                                                                                                                                                        |
| 51500-51799 Other F 51800-51899 Staff Be 51000-51899 Total P 51900-51999 Contrac 52000-52999 Supplie 53100-53129 53140-53199 Travel - 53130-53139 Travel - 53000-53099 53200-53999 Current 54000-54999 Fixed C 55000-55998 Capital 55999 Operati                                                                                                                                                                                                                                                                                                                                                                                                                                                                         | Personnel Expenditures enefits Personnel Expenditures cted Services es and Materials                                                                                                                                                                                                                                                                                                                                                                                                                                                                                                                                                                                                                                                                                                                                                                                                                                                                                                                                                                                                                                                                                                                                                                                                                                                                                                                                                                                                                                                                                                                                                                                                                                                                                                                                                                                                                                                                                                                                                                                                                                           | 21,274.92<br>\$167,613.92<br>0.00<br>0.00                                                                                                                                                                                                                                                                                                                                                                                                                                                                                                                                                                                                                                                                                                                                                                                                                                                                                                                                                                                                                                                                                                                                                                                                                                                                                                                                                                                                                                                                                                                                                                                                                                                                                                                                                                                                                                                                                                                                                                                                                                                                                                                                                                                                                                                                                                                                                                                                                                        | 1,708.37<br><b>\$11,540.80</b><br>0.00                                                                                       | 10,907.70<br>\$70,369.54<br>0.00                                                                                                         | 10,367.22<br>\$68,669.44<br>0.00                                                                                                             | (0.00<br>\$28,574.94<br>0.00                                                                                                                                                                                                                                                                                                                                                                                                                                                                                                                                                                                                                                                                                                                                                                                                                                                                                                                                                                                                                                                                                                                                                                                                                                                                                                                                                                                                                                                                                                                                                                                                                                                                                                                                                                                                                                                                                                                                                                                                                                                                                                                                                                                                                                                                                                                                                                                                                                                |
| 51000-51899         Total P           51900-51999         Contrac           52000-52999         Supplie           53100-53129 53140-53199         Travel -           53130-53139         Travel -           53000-53099 53200-53999         Current           54000-54999         Fixed C           55000-55998         Capital           55999         Operati                                                                                                                                                                                                                                                                                                                                                          | Personnel Expenditures cted Services es and Materials                                                                                                                                                                                                                                                                                                                                                                                                                                                                                                                                                                                                                                                                                                                                                                                                                                                                                                                                                                                                                                                                                                                                                                                                                                                                                                                                                                                                                                                                                                                                                                                                                                                                                                                                                                                                                                                                                                                                                                                                                                                                          | \$167,613.92<br>0.00<br>0.00                                                                                                                                                                                                                                                                                                                                                                                                                                                                                                                                                                                                                                                                                                                                                                                                                                                                                                                                                                                                                                                                                                                                                                                                                                                                                                                                                                                                                                                                                                                                                                                                                                                                                                                                                                                                                                                                                                                                                                                                                                                                                                                                                                                                                                                                                                                                                                                                                                                     | <b>\$11,540.80</b><br>0.00                                                                                                   | <b>\$70,369.54</b><br>0.00                                                                                                               | \$68,669.44<br>0.00                                                                                                                          | <b>\$28,574.9</b> 4                                                                                                                                                                                                                                                                                                                                                                                                                                                                                                                                                                                                                                                                                                                                                                                                                                                                                                                                                                                                                                                                                                                                                                                                                                                                                                                                                                                                                                                                                                                                                                                                                                                                                                                                                                                                                                                                                                                                                                                                                                                                                                                                                                                                                                                                                                                                                                                                                                                         |
| 51900-51999         Contrac           52000-52999         Supplie           53100-53129         53140-53199         Travel -           53130-53139         Travel -         53000-53099         Current           54000-54999         Fixed C         Capital           55000-55998         Capital         Coperati           55999         Operati         Operati                                                                                                                                                                                                                                                                                                                                                     | cted Services<br>es and Materials                                                                                                                                                                                                                                                                                                                                                                                                                                                                                                                                                                                                                                                                                                                                                                                                                                                                                                                                                                                                                                                                                                                                                                                                                                                                                                                                                                                                                                                                                                                                                                                                                                                                                                                                                                                                                                                                                                                                                                                                                                                                                              | 0.00<br>0.00                                                                                                                                                                                                                                                                                                                                                                                                                                                                                                                                                                                                                                                                                                                                                                                                                                                                                                                                                                                                                                                                                                                                                                                                                                                                                                                                                                                                                                                                                                                                                                                                                                                                                                                                                                                                                                                                                                                                                                                                                                                                                                                                                                                                                                                                                                                                                                                                                                                                     | 0.00                                                                                                                         | 0.00                                                                                                                                     | 0.00                                                                                                                                         | 0.00                                                                                                                                                                                                                                                                                                                                                                                                                                                                                                                                                                                                                                                                                                                                                                                                                                                                                                                                                                                                                                                                                                                                                                                                                                                                                                                                                                                                                                                                                                                                                                                                                                                                                                                                                                                                                                                                                                                                                                                                                                                                                                                                                                                                                                                                                                                                                                                                                                                                        |
| 52000-52999         Supplie           53100-53129         53140-53199         Travel-           53130-53139         Travel-         53000-53099         Current           54000-54099         Fixed C         Capital           55000-55998         Capital         Coperati           55999         Operati         Operati                                                                                                                                                                                                                                                                                                                                                                                             | es and Materials                                                                                                                                                                                                                                                                                                                                                                                                                                                                                                                                                                                                                                                                                                                                                                                                                                                                                                                                                                                                                                                                                                                                                                                                                                                                                                                                                                                                                                                                                                                                                                                                                                                                                                                                                                                                                                                                                                                                                                                                                                                                                                               | 0.00                                                                                                                                                                                                                                                                                                                                                                                                                                                                                                                                                                                                                                                                                                                                                                                                                                                                                                                                                                                                                                                                                                                                                                                                                                                                                                                                                                                                                                                                                                                                                                                                                                                                                                                                                                                                                                                                                                                                                                                                                                                                                                                                                                                                                                                                                                                                                                                                                                                                             |                                                                                                                              |                                                                                                                                          |                                                                                                                                              |                                                                                                                                                                                                                                                                                                                                                                                                                                                                                                                                                                                                                                                                                                                                                                                                                                                                                                                                                                                                                                                                                                                                                                                                                                                                                                                                                                                                                                                                                                                                                                                                                                                                                                                                                                                                                                                                                                                                                                                                                                                                                                                                                                                                                                                                                                                                                                                                                                                                             |
| 53100-53129 53140-53199 Travel -<br>53130-53139 Travel -<br>53000-53099 53200-53999 Current<br>54000-54999 Fixed C<br>55000-55998 Capital<br>55999 Operati                                                                                                                                                                                                                                                                                                                                                                                                                                                                                                                                                               |                                                                                                                                                                                                                                                                                                                                                                                                                                                                                                                                                                                                                                                                                                                                                                                                                                                                                                                                                                                                                                                                                                                                                                                                                                                                                                                                                                                                                                                                                                                                                                                                                                                                                                                                                                                                                                                                                                                                                                                                                                                                                                                                |                                                                                                                                                                                                                                                                                                                                                                                                                                                                                                                                                                                                                                                                                                                                                                                                                                                                                                                                                                                                                                                                                                                                                                                                                                                                                                                                                                                                                                                                                                                                                                                                                                                                                                                                                                                                                                                                                                                                                                                                                                                                                                                                                                                                                                                                                                                                                                                                                                                                                  | 0.00                                                                                                                         | 101.67                                                                                                                                   | 0.00                                                                                                                                         | /404 C7                                                                                                                                                                                                                                                                                                                                                                                                                                                                                                                                                                                                                                                                                                                                                                                                                                                                                                                                                                                                                                                                                                                                                                                                                                                                                                                                                                                                                                                                                                                                                                                                                                                                                                                                                                                                                                                                                                                                                                                                                                                                                                                                                                                                                                                                                                                                                                                                                                                                     |
| 53130-53139 Travel -<br>53000-53099 53200-53999 Current<br>54000-54999 Fixed C<br>55000-55998 Capital<br>55999 Operati                                                                                                                                                                                                                                                                                                                                                                                                                                                                                                                                                                                                   | Domestic                                                                                                                                                                                                                                                                                                                                                                                                                                                                                                                                                                                                                                                                                                                                                                                                                                                                                                                                                                                                                                                                                                                                                                                                                                                                                                                                                                                                                                                                                                                                                                                                                                                                                                                                                                                                                                                                                                                                                                                                                                                                                                                       |                                                                                                                                                                                                                                                                                                                                                                                                                                                                                                                                                                                                                                                                                                                                                                                                                                                                                                                                                                                                                                                                                                                                                                                                                                                                                                                                                                                                                                                                                                                                                                                                                                                                                                                                                                                                                                                                                                                                                                                                                                                                                                                                                                                                                                                                                                                                                                                                                                                                                  |                                                                                                                              |                                                                                                                                          | 0.00                                                                                                                                         | (191.67                                                                                                                                                                                                                                                                                                                                                                                                                                                                                                                                                                                                                                                                                                                                                                                                                                                                                                                                                                                                                                                                                                                                                                                                                                                                                                                                                                                                                                                                                                                                                                                                                                                                                                                                                                                                                                                                                                                                                                                                                                                                                                                                                                                                                                                                                                                                                                                                                                                                     |
| 53000-53099 53200-53999 Current<br>54000-54999 Fixed C<br>55000-55998 Capital<br>55999 Operati                                                                                                                                                                                                                                                                                                                                                                                                                                                                                                                                                                                                                           |                                                                                                                                                                                                                                                                                                                                                                                                                                                                                                                                                                                                                                                                                                                                                                                                                                                                                                                                                                                                                                                                                                                                                                                                                                                                                                                                                                                                                                                                                                                                                                                                                                                                                                                                                                                                                                                                                                                                                                                                                                                                                                                                | 0.00                                                                                                                                                                                                                                                                                                                                                                                                                                                                                                                                                                                                                                                                                                                                                                                                                                                                                                                                                                                                                                                                                                                                                                                                                                                                                                                                                                                                                                                                                                                                                                                                                                                                                                                                                                                                                                                                                                                                                                                                                                                                                                                                                                                                                                                                                                                                                                                                                                                                             | 0.00                                                                                                                         | 299.50                                                                                                                                   | 0.00                                                                                                                                         | (299.50                                                                                                                                                                                                                                                                                                                                                                                                                                                                                                                                                                                                                                                                                                                                                                                                                                                                                                                                                                                                                                                                                                                                                                                                                                                                                                                                                                                                                                                                                                                                                                                                                                                                                                                                                                                                                                                                                                                                                                                                                                                                                                                                                                                                                                                                                                                                                                                                                                                                     |
| 54000-54999 Fixed C<br>55000-55998 Capital<br>55999 Operati                                                                                                                                                                                                                                                                                                                                                                                                                                                                                                                                                                                                                                                              | Foreign                                                                                                                                                                                                                                                                                                                                                                                                                                                                                                                                                                                                                                                                                                                                                                                                                                                                                                                                                                                                                                                                                                                                                                                                                                                                                                                                                                                                                                                                                                                                                                                                                                                                                                                                                                                                                                                                                                                                                                                                                                                                                                                        | 0.00                                                                                                                                                                                                                                                                                                                                                                                                                                                                                                                                                                                                                                                                                                                                                                                                                                                                                                                                                                                                                                                                                                                                                                                                                                                                                                                                                                                                                                                                                                                                                                                                                                                                                                                                                                                                                                                                                                                                                                                                                                                                                                                                                                                                                                                                                                                                                                                                                                                                             | 0.00                                                                                                                         | 0.00                                                                                                                                     | 0.00                                                                                                                                         | 0.00                                                                                                                                                                                                                                                                                                                                                                                                                                                                                                                                                                                                                                                                                                                                                                                                                                                                                                                                                                                                                                                                                                                                                                                                                                                                                                                                                                                                                                                                                                                                                                                                                                                                                                                                                                                                                                                                                                                                                                                                                                                                                                                                                                                                                                                                                                                                                                                                                                                                        |
| 55000-55998 Capital<br>55999 Operati                                                                                                                                                                                                                                                                                                                                                                                                                                                                                                                                                                                                                                                                                     | t Services                                                                                                                                                                                                                                                                                                                                                                                                                                                                                                                                                                                                                                                                                                                                                                                                                                                                                                                                                                                                                                                                                                                                                                                                                                                                                                                                                                                                                                                                                                                                                                                                                                                                                                                                                                                                                                                                                                                                                                                                                                                                                                                     | 0.00                                                                                                                                                                                                                                                                                                                                                                                                                                                                                                                                                                                                                                                                                                                                                                                                                                                                                                                                                                                                                                                                                                                                                                                                                                                                                                                                                                                                                                                                                                                                                                                                                                                                                                                                                                                                                                                                                                                                                                                                                                                                                                                                                                                                                                                                                                                                                                                                                                                                             | 6.00                                                                                                                         | 14,920.82                                                                                                                                | 0.00                                                                                                                                         | (14.920.82                                                                                                                                                                                                                                                                                                                                                                                                                                                                                                                                                                                                                                                                                                                                                                                                                                                                                                                                                                                                                                                                                                                                                                                                                                                                                                                                                                                                                                                                                                                                                                                                                                                                                                                                                                                                                                                                                                                                                                                                                                                                                                                                                                                                                                                                                                                                                                                                                                                                  |
| 55000-55998 Capital<br>55999 Operati                                                                                                                                                                                                                                                                                                                                                                                                                                                                                                                                                                                                                                                                                     | Charges                                                                                                                                                                                                                                                                                                                                                                                                                                                                                                                                                                                                                                                                                                                                                                                                                                                                                                                                                                                                                                                                                                                                                                                                                                                                                                                                                                                                                                                                                                                                                                                                                                                                                                                                                                                                                                                                                                                                                                                                                                                                                                                        | 0.00                                                                                                                                                                                                                                                                                                                                                                                                                                                                                                                                                                                                                                                                                                                                                                                                                                                                                                                                                                                                                                                                                                                                                                                                                                                                                                                                                                                                                                                                                                                                                                                                                                                                                                                                                                                                                                                                                                                                                                                                                                                                                                                                                                                                                                                                                                                                                                                                                                                                             | 0.00                                                                                                                         | 135.00                                                                                                                                   | 0.00                                                                                                                                         | (135.00)                                                                                                                                                                                                                                                                                                                                                                                                                                                                                                                                                                                                                                                                                                                                                                                                                                                                                                                                                                                                                                                                                                                                                                                                                                                                                                                                                                                                                                                                                                                                                                                                                                                                                                                                                                                                                                                                                                                                                                                                                                                                                                                                                                                                                                                                                                                                                                                                                                                                    |
| 55999 Operati                                                                                                                                                                                                                                                                                                                                                                                                                                                                                                                                                                                                                                                                                                            | Outlays                                                                                                                                                                                                                                                                                                                                                                                                                                                                                                                                                                                                                                                                                                                                                                                                                                                                                                                                                                                                                                                                                                                                                                                                                                                                                                                                                                                                                                                                                                                                                                                                                                                                                                                                                                                                                                                                                                                                                                                                                                                                                                                        | 0.00                                                                                                                                                                                                                                                                                                                                                                                                                                                                                                                                                                                                                                                                                                                                                                                                                                                                                                                                                                                                                                                                                                                                                                                                                                                                                                                                                                                                                                                                                                                                                                                                                                                                                                                                                                                                                                                                                                                                                                                                                                                                                                                                                                                                                                                                                                                                                                                                                                                                             | 0.00                                                                                                                         | 0.00                                                                                                                                     | 0.00                                                                                                                                         | 0.00                                                                                                                                                                                                                                                                                                                                                                                                                                                                                                                                                                                                                                                                                                                                                                                                                                                                                                                                                                                                                                                                                                                                                                                                                                                                                                                                                                                                                                                                                                                                                                                                                                                                                                                                                                                                                                                                                                                                                                                                                                                                                                                                                                                                                                                                                                                                                                                                                                                                        |
|                                                                                                                                                                                                                                                                                                                                                                                                                                                                                                                                                                                                                                                                                                                          | ing Budget Pool                                                                                                                                                                                                                                                                                                                                                                                                                                                                                                                                                                                                                                                                                                                                                                                                                                                                                                                                                                                                                                                                                                                                                                                                                                                                                                                                                                                                                                                                                                                                                                                                                                                                                                                                                                                                                                                                                                                                                                                                                                                                                                                | 13.000.00                                                                                                                                                                                                                                                                                                                                                                                                                                                                                                                                                                                                                                                                                                                                                                                                                                                                                                                                                                                                                                                                                                                                                                                                                                                                                                                                                                                                                                                                                                                                                                                                                                                                                                                                                                                                                                                                                                                                                                                                                                                                                                                                                                                                                                                                                                                                                                                                                                                                        | 0.00                                                                                                                         | 0.00                                                                                                                                     | 0.00                                                                                                                                         | 13.000.00                                                                                                                                                                                                                                                                                                                                                                                                                                                                                                                                                                                                                                                                                                                                                                                                                                                                                                                                                                                                                                                                                                                                                                                                                                                                                                                                                                                                                                                                                                                                                                                                                                                                                                                                                                                                                                                                                                                                                                                                                                                                                                                                                                                                                                                                                                                                                                                                                                                                   |
|                                                                                                                                                                                                                                                                                                                                                                                                                                                                                                                                                                                                                                                                                                                          | Operating Expenditures                                                                                                                                                                                                                                                                                                                                                                                                                                                                                                                                                                                                                                                                                                                                                                                                                                                                                                                                                                                                                                                                                                                                                                                                                                                                                                                                                                                                                                                                                                                                                                                                                                                                                                                                                                                                                                                                                                                                                                                                                                                                                                         | \$13,000.00                                                                                                                                                                                                                                                                                                                                                                                                                                                                                                                                                                                                                                                                                                                                                                                                                                                                                                                                                                                                                                                                                                                                                                                                                                                                                                                                                                                                                                                                                                                                                                                                                                                                                                                                                                                                                                                                                                                                                                                                                                                                                                                                                                                                                                                                                                                                                                                                                                                                      | \$6.00                                                                                                                       | \$15,546,99                                                                                                                              | \$0.00                                                                                                                                       | \$(2,546.99)                                                                                                                                                                                                                                                                                                                                                                                                                                                                                                                                                                                                                                                                                                                                                                                                                                                                                                                                                                                                                                                                                                                                                                                                                                                                                                                                                                                                                                                                                                                                                                                                                                                                                                                                                                                                                                                                                                                                                                                                                                                                                                                                                                                                                                                                                                                                                                                                                                                                |
| 56000-56999 Student                                                                                                                                                                                                                                                                                                                                                                                                                                                                                                                                                                                                                                                                                                      | t Aid/Subcontracts                                                                                                                                                                                                                                                                                                                                                                                                                                                                                                                                                                                                                                                                                                                                                                                                                                                                                                                                                                                                                                                                                                                                                                                                                                                                                                                                                                                                                                                                                                                                                                                                                                                                                                                                                                                                                                                                                                                                                                                                                                                                                                             | 0.00                                                                                                                                                                                                                                                                                                                                                                                                                                                                                                                                                                                                                                                                                                                                                                                                                                                                                                                                                                                                                                                                                                                                                                                                                                                                                                                                                                                                                                                                                                                                                                                                                                                                                                                                                                                                                                                                                                                                                                                                                                                                                                                                                                                                                                                                                                                                                                                                                                                                             | 0.00                                                                                                                         | 0.00                                                                                                                                     | 0.00                                                                                                                                         | 0.00                                                                                                                                                                                                                                                                                                                                                                                                                                                                                                                                                                                                                                                                                                                                                                                                                                                                                                                                                                                                                                                                                                                                                                                                                                                                                                                                                                                                                                                                                                                                                                                                                                                                                                                                                                                                                                                                                                                                                                                                                                                                                                                                                                                                                                                                                                                                                                                                                                                                        |
| 57000-57999 Debt Se                                                                                                                                                                                                                                                                                                                                                                                                                                                                                                                                                                                                                                                                                                      | ervice                                                                                                                                                                                                                                                                                                                                                                                                                                                                                                                                                                                                                                                                                                                                                                                                                                                                                                                                                                                                                                                                                                                                                                                                                                                                                                                                                                                                                                                                                                                                                                                                                                                                                                                                                                                                                                                                                                                                                                                                                                                                                                                         | 0.00                                                                                                                                                                                                                                                                                                                                                                                                                                                                                                                                                                                                                                                                                                                                                                                                                                                                                                                                                                                                                                                                                                                                                                                                                                                                                                                                                                                                                                                                                                                                                                                                                                                                                                                                                                                                                                                                                                                                                                                                                                                                                                                                                                                                                                                                                                                                                                                                                                                                             | 0.00                                                                                                                         | 0.00                                                                                                                                     | 0.00                                                                                                                                         | 0.00                                                                                                                                                                                                                                                                                                                                                                                                                                                                                                                                                                                                                                                                                                                                                                                                                                                                                                                                                                                                                                                                                                                                                                                                                                                                                                                                                                                                                                                                                                                                                                                                                                                                                                                                                                                                                                                                                                                                                                                                                                                                                                                                                                                                                                                                                                                                                                                                                                                                        |
| 58000-58999 Transfe                                                                                                                                                                                                                                                                                                                                                                                                                                                                                                                                                                                                                                                                                                      | ers/Reserves                                                                                                                                                                                                                                                                                                                                                                                                                                                                                                                                                                                                                                                                                                                                                                                                                                                                                                                                                                                                                                                                                                                                                                                                                                                                                                                                                                                                                                                                                                                                                                                                                                                                                                                                                                                                                                                                                                                                                                                                                                                                                                                   | 0.00                                                                                                                                                                                                                                                                                                                                                                                                                                                                                                                                                                                                                                                                                                                                                                                                                                                                                                                                                                                                                                                                                                                                                                                                                                                                                                                                                                                                                                                                                                                                                                                                                                                                                                                                                                                                                                                                                                                                                                                                                                                                                                                                                                                                                                                                                                                                                                                                                                                                             | 0.00                                                                                                                         | 0.00                                                                                                                                     | 0.00                                                                                                                                         | 0.00                                                                                                                                                                                                                                                                                                                                                                                                                                                                                                                                                                                                                                                                                                                                                                                                                                                                                                                                                                                                                                                                                                                                                                                                                                                                                                                                                                                                                                                                                                                                                                                                                                                                                                                                                                                                                                                                                                                                                                                                                                                                                                                                                                                                                                                                                                                                                                                                                                                                        |
| 59000-59999 Budget                                                                                                                                                                                                                                                                                                                                                                                                                                                                                                                                                                                                                                                                                                       | Pool                                                                                                                                                                                                                                                                                                                                                                                                                                                                                                                                                                                                                                                                                                                                                                                                                                                                                                                                                                                                                                                                                                                                                                                                                                                                                                                                                                                                                                                                                                                                                                                                                                                                                                                                                                                                                                                                                                                                                                                                                                                                                                                           | 0.00                                                                                                                                                                                                                                                                                                                                                                                                                                                                                                                                                                                                                                                                                                                                                                                                                                                                                                                                                                                                                                                                                                                                                                                                                                                                                                                                                                                                                                                                                                                                                                                                                                                                                                                                                                                                                                                                                                                                                                                                                                                                                                                                                                                                                                                                                                                                                                                                                                                                             | 0.00                                                                                                                         | 0.00                                                                                                                                     | 0.00                                                                                                                                         | 0.00                                                                                                                                                                                                                                                                                                                                                                                                                                                                                                                                                                                                                                                                                                                                                                                                                                                                                                                                                                                                                                                                                                                                                                                                                                                                                                                                                                                                                                                                                                                                                                                                                                                                                                                                                                                                                                                                                                                                                                                                                                                                                                                                                                                                                                                                                                                                                                                                                                                                        |
| 50000-59999 Total E                                                                                                                                                                                                                                                                                                                                                                                                                                                                                                                                                                                                                                                                                                      | xpenditures                                                                                                                                                                                                                                                                                                                                                                                                                                                                                                                                                                                                                                                                                                                                                                                                                                                                                                                                                                                                                                                                                                                                                                                                                                                                                                                                                                                                                                                                                                                                                                                                                                                                                                                                                                                                                                                                                                                                                                                                                                                                                                                    | \$180,613.92                                                                                                                                                                                                                                                                                                                                                                                                                                                                                                                                                                                                                                                                                                                                                                                                                                                                                                                                                                                                                                                                                                                                                                                                                                                                                                                                                                                                                                                                                                                                                                                                                                                                                                                                                                                                                                                                                                                                                                                                                                                                                                                                                                                                                                                                                                                                                                                                                                                                     | \$11,546.80                                                                                                                  | \$85,916.53                                                                                                                              | \$68,669.44                                                                                                                                  | \$26,027.95                                                                                                                                                                                                                                                                                                                                                                                                                                                                                                                                                                                                                                                                                                                                                                                                                                                                                                                                                                                                                                                                                                                                                                                                                                                                                                                                                                                                                                                                                                                                                                                                                                                                                                                                                                                                                                                                                                                                                                                                                                                                                                                                                                                                                                                                                                                                                                                                                                                                 |
| 40000-40209 40220-59999 Total (I                                                                                                                                                                                                                                                                                                                                                                                                                                                                                                                                                                                                                                                                                         | Net)                                                                                                                                                                                                                                                                                                                                                                                                                                                                                                                                                                                                                                                                                                                                                                                                                                                                                                                                                                                                                                                                                                                                                                                                                                                                                                                                                                                                                                                                                                                                                                                                                                                                                                                                                                                                                                                                                                                                                                                                                                                                                                                           | \$180,613.92                                                                                                                                                                                                                                                                                                                                                                                                                                                                                                                                                                                                                                                                                                                                                                                                                                                                                                                                                                                                                                                                                                                                                                                                                                                                                                                                                                                                                                                                                                                                                                                                                                                                                                                                                                                                                                                                                                                                                                                                                                                                                                                                                                                                                                                                                                                                                                                                                                                                     | \$11,546.80                                                                                                                  | \$85,916.53                                                                                                                              | \$68,669.44                                                                                                                                  | \$26,027.95                                                                                                                                                                                                                                                                                                                                                                                                                                                                                                                                                                                                                                                                                                                                                                                                                                                                                                                                                                                                                                                                                                                                                                                                                                                                                                                                                                                                                                                                                                                                                                                                                                                                                                                                                                                                                                                                                                                                                                                                                                                                                                                                                                                                                                                                                                                                                                                                                                                                 |
|                                                                                                                                                                                                                                                                                                                                                                                                                                                                                                                                                                                                                                                                                                                          |                                                                                                                                                                                                                                                                                                                                                                                                                                                                                                                                                                                                                                                                                                                                                                                                                                                                                                                                                                                                                                                                                                                                                                                                                                                                                                                                                                                                                                                                                                                                                                                                                                                                                                                                                                                                                                                                                                                                                                                                                                                                                                                                |                                                                                                                                                                                                                                                                                                                                                                                                                                                                                                                                                                                                                                                                                                                                                                                                                                                                                                                                                                                                                                                                                                                                                                                                                                                                                                                                                                                                                                                                                                                                                                                                                                                                                                                                                                                                                                                                                                                                                                                                                                                                                                                                                                                                                                                                                                                                                                                                                                                                                  |                                                                                                                              |                                                                                                                                          |                                                                                                                                              |                                                                                                                                                                                                                                                                                                                                                                                                                                                                                                                                                                                                                                                                                                                                                                                                                                                                                                                                                                                                                                                                                                                                                                                                                                                                                                                                                                                                                                                                                                                                                                                                                                                                                                                                                                                                                                                                                                                                                                                                                                                                                                                                                                                                                                                                                                                                                                                                                                                                             |
| 11300-11399 FYTD C                                                                                                                                                                                                                                                                                                                                                                                                                                                                                                                                                                                                                                                                                                       | Change in Accts Rec                                                                                                                                                                                                                                                                                                                                                                                                                                                                                                                                                                                                                                                                                                                                                                                                                                                                                                                                                                                                                                                                                                                                                                                                                                                                                                                                                                                                                                                                                                                                                                                                                                                                                                                                                                                                                                                                                                                                                                                                                                                                                                            |                                                                                                                                                                                                                                                                                                                                                                                                                                                                                                                                                                                                                                                                                                                                                                                                                                                                                                                                                                                                                                                                                                                                                                                                                                                                                                                                                                                                                                                                                                                                                                                                                                                                                                                                                                                                                                                                                                                                                                                                                                                                                                                                                                                                                                                                                                                                                                                                                                                                                  |                                                                                                                              | 0.00                                                                                                                                     |                                                                                                                                              |                                                                                                                                                                                                                                                                                                                                                                                                                                                                                                                                                                                                                                                                                                                                                                                                                                                                                                                                                                                                                                                                                                                                                                                                                                                                                                                                                                                                                                                                                                                                                                                                                                                                                                                                                                                                                                                                                                                                                                                                                                                                                                                                                                                                                                                                                                                                                                                                                                                                             |
|                                                                                                                                                                                                                                                                                                                                                                                                                                                                                                                                                                                                                                                                                                                          | Change in Accts Pay                                                                                                                                                                                                                                                                                                                                                                                                                                                                                                                                                                                                                                                                                                                                                                                                                                                                                                                                                                                                                                                                                                                                                                                                                                                                                                                                                                                                                                                                                                                                                                                                                                                                                                                                                                                                                                                                                                                                                                                                                                                                                                            |                                                                                                                                                                                                                                                                                                                                                                                                                                                                                                                                                                                                                                                                                                                                                                                                                                                                                                                                                                                                                                                                                                                                                                                                                                                                                                                                                                                                                                                                                                                                                                                                                                                                                                                                                                                                                                                                                                                                                                                                                                                                                                                                                                                                                                                                                                                                                                                                                                                                                  |                                                                                                                              | 0.00                                                                                                                                     |                                                                                                                                              |                                                                                                                                                                                                                                                                                                                                                                                                                                                                                                                                                                                                                                                                                                                                                                                                                                                                                                                                                                                                                                                                                                                                                                                                                                                                                                                                                                                                                                                                                                                                                                                                                                                                                                                                                                                                                                                                                                                                                                                                                                                                                                                                                                                                                                                                                                                                                                                                                                                                             |
|                                                                                                                                                                                                                                                                                                                                                                                                                                                                                                                                                                                                                                                                                                                          | YTD Change                                                                                                                                                                                                                                                                                                                                                                                                                                                                                                                                                                                                                                                                                                                                                                                                                                                                                                                                                                                                                                                                                                                                                                                                                                                                                                                                                                                                                                                                                                                                                                                                                                                                                                                                                                                                                                                                                                                                                                                                                                                                                                                     | \$180,613.92                                                                                                                                                                                                                                                                                                                                                                                                                                                                                                                                                                                                                                                                                                                                                                                                                                                                                                                                                                                                                                                                                                                                                                                                                                                                                                                                                                                                                                                                                                                                                                                                                                                                                                                                                                                                                                                                                                                                                                                                                                                                                                                                                                                                                                                                                                                                                                                                                                                                     |                                                                                                                              | \$85,916.53                                                                                                                              | \$68,669.44                                                                                                                                  | \$26,027.95                                                                                                                                                                                                                                                                                                                                                                                                                                                                                                                                                                                                                                                                                                                                                                                                                                                                                                                                                                                                                                                                                                                                                                                                                                                                                                                                                                                                                                                                                                                                                                                                                                                                                                                                                                                                                                                                                                                                                                                                                                                                                                                                                                                                                                                                                                                                                                                                                                                                 |