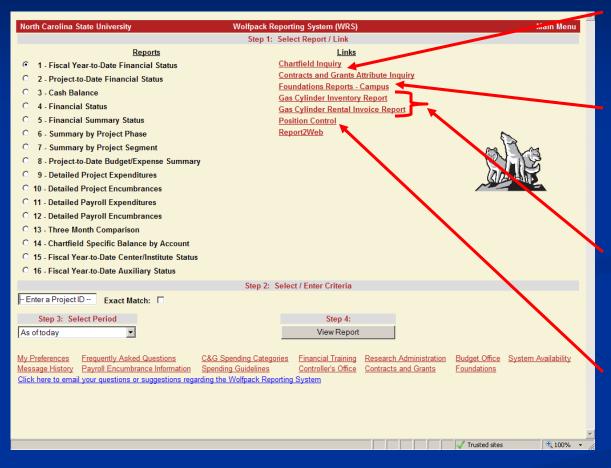

#### WRS Demo – Main Menu

One stop shop includes links to other reporting applications

#### AND

Sixteen WRS report choices (All come from Financials except 11 & 12 which come from HR)

Links to My Preferences, FAQs, message history, suggestion box, and other resources