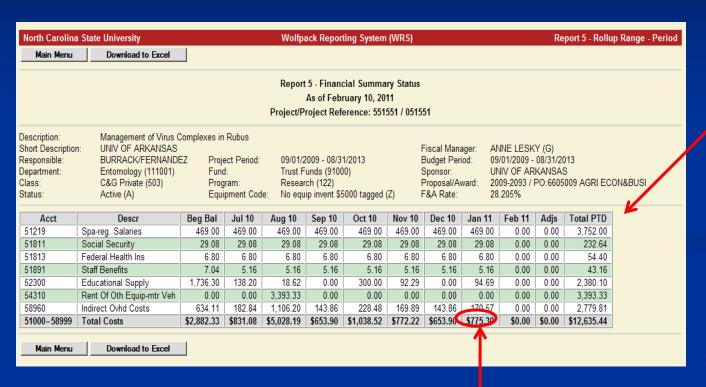

## Report 5 – Result Cont.

Period Detail shows the activity by period (month)

Drill down on amount to get to Journal Detail — (expenditures)