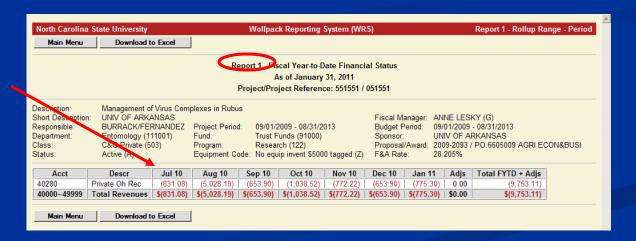

## **WRS Report 1**

Reports and links unchecked no longer appear

The default report is now Report 1 – Fiscal Year-to-Date Financial Status

Check Exact Match to get only the Segment activity OR leave unchecked to get the Segment and Phase activity rolled up

Put the Project ID, select the Time Period, and click View Report to run

#### Report 1 – Results

Toggle buttons allow you to show or hide different types of data (data shown initially is based on defaults selected on My Preferences page)

The report can be Rerun for a different project or time period without going back to the main menu

Balance Sheet information is project-to-date

For Report 1, Revenue and Expense information is fiscal year-to-date

Change in A/R and
Change in A/P net with
Revenues and Expenses
to convert to the fiscal
year-to-date cash basis

# Report 1 – Results (cont)

Report header includes
Project ID and time
period selected on main
menu

Information about the Project ID is displayed including the specific chartfields (fund, program, class, and deptid)

# Report 2 versus Report 1

Report 2 has a Quarter Ending column that has quarter-to-date information

Report 1 does not have this column

Report 2 revenue and expense information is project-to-date (includes the beginning balances)

Report 1 revenue and expense information is fiscal year-to-date (does not include beginning balances)