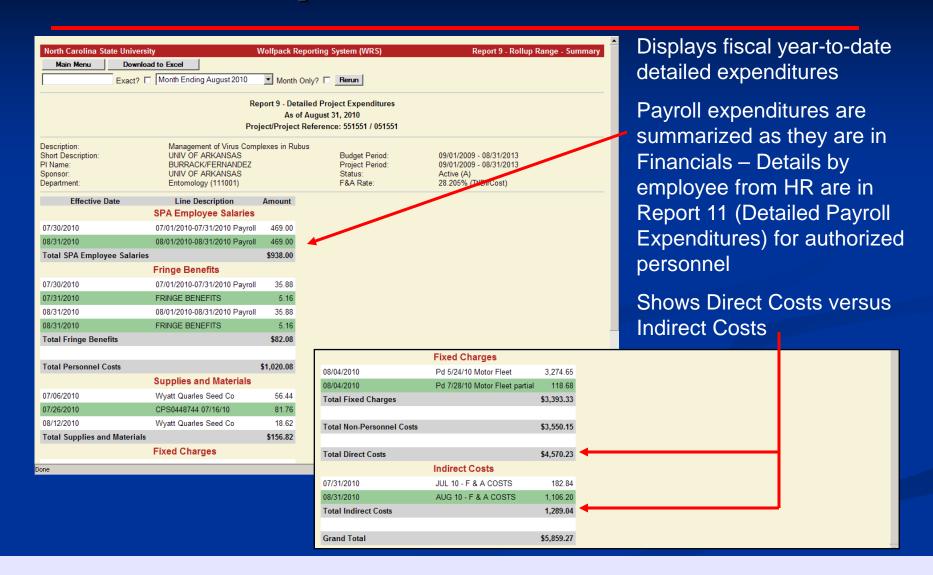

### Report 9 - Results

Back to the Main Menu to select Report 10 – Detailed Project Encumbrances

Check Exact Match to get only the Segment activity OR leave unchecked to get the Segment and Phase activity rolled up