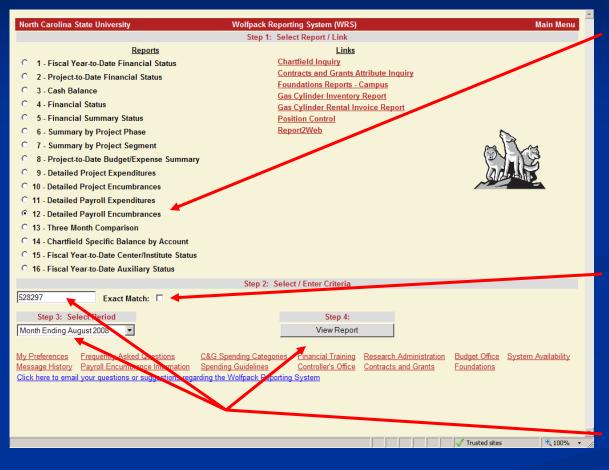

# Report 11 – Payroll Info Detail

Shows the payroll detail for the employee for the expenditure amount drilled down on

Back to the Main Menu to select Report 12 – Detailed Payroll Encumbrances

Note: Payroll reports 11 and 12 come from HR and are available for authorized personnel

Check Exact Match to get only the Segment activity OR leave unchecked to get the Segment and Phase activity rolled up

Put the Project ID, select the time period, and click View Report to run