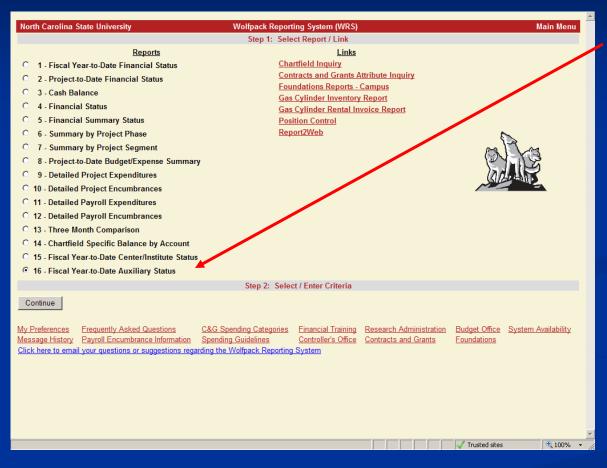

#### WRS Demo – Main Menu

One stop shop includes links to other reporting applications

#### AND

Sixteen WRS report choices (All come from Financials except 11 & 12 which come from HR)

Links to My Preferences, FAQs, message history, suggestion box, and other resources