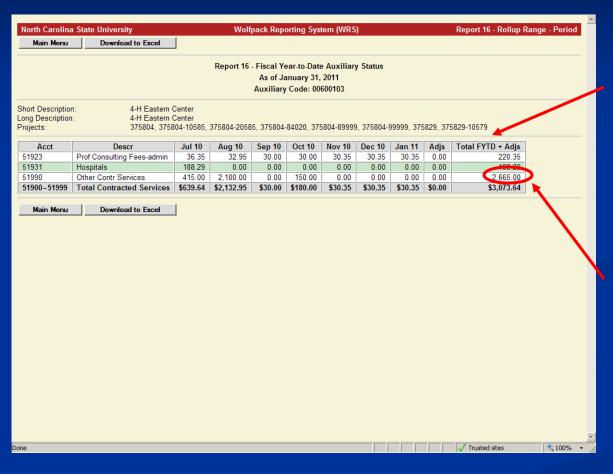

Drill down on amount to get to Period Detail - You can drill on amounts in all columns except for Budget Balance Available

## Report 1 – Period Detail

Period Detail shows the activity by period (month) by account for the amount drilled down on

Drill down on amount to get to Journal Detail

## Report 1 – Journal Detail

Journal Detail shows the journal activity for the amount drilled down on

Depending on the type of journal, you can drill down to the supporting documentation (student information, scanned images for vouchers, Pcard / ePro information, payroll information)