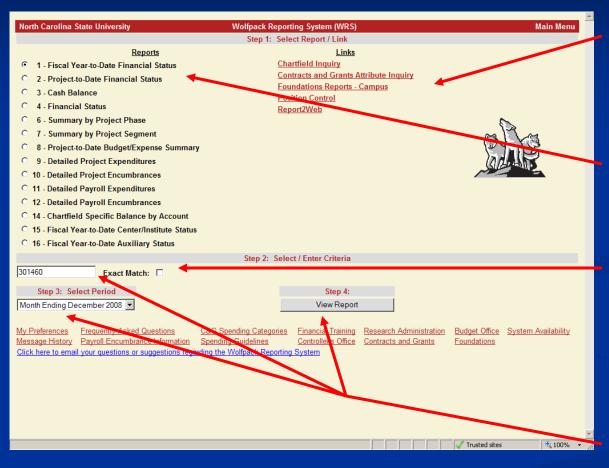

## **WRS Report 1**

Reports and links unchecked no longer appear

The default report is now Report 1 – Fiscal Year-to-Date Financial Status

Check Exact Match to get only the Segment activity OR leave unchecked to get the Segment and Phase activity rolled up

Put the Project ID, select the Time Period, and click View Report to run