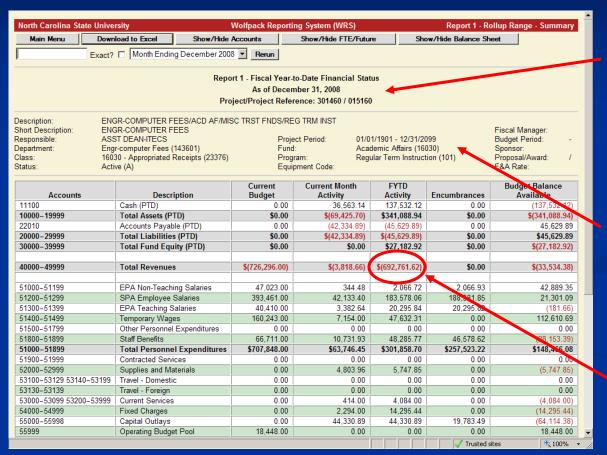

# Report 1 – Results (cont)

| Department: Eng<br>Class: 1603 | ST DEAN-ITECS<br>r-computer Fees (143601)<br>30 - Appropriated Receipts (23376)<br>ve (A) | Project Period: 01/01/1901 - 12/31/2099 Fund: Academic Affairs (16030) Program: Regular Term Instruction (101) Equipment Code: |                         |                              |                                         | Budget Period: -<br>Sponsor:<br>Proposal/Award: /<br>F&A Rate: |          |
|--------------------------------|-------------------------------------------------------------------------------------------|--------------------------------------------------------------------------------------------------------------------------------|-------------------------|------------------------------|-----------------------------------------|----------------------------------------------------------------|----------|
|                                | 5 1.1                                                                                     | Current                                                                                                                        | Current Month           | FYTD                         |                                         | Budget Balance                                                 |          |
| Accounts                       | Description                                                                               | Budget                                                                                                                         | Activity                | Activity                     | Encumbrances                            | Available                                                      |          |
| 11100                          | Cash (PTD)                                                                                | 0.00                                                                                                                           | 36,563.14               | 137,532.12                   | 0.00                                    | (137,532.12)                                                   |          |
| 10000-19999                    | Total Assets (PTD)                                                                        | \$0.00                                                                                                                         | \$(69,425.70)           | \$341,088.94                 | \$0.00<br>0.00                          | \$(341,088.94)                                                 | 4 U      |
| 22010                          | Accounts Payable (PTD)                                                                    | 0.00                                                                                                                           | (42,334.89)             | (45,629.89)                  |                                         | 45,629.89                                                      |          |
| 20000-29999<br>30000-39999     | Total Liabilities (PTD)                                                                   | \$0.00<br>\$0.00                                                                                                               | \$(42,334.89)<br>\$0.00 | \$(45,629.89)<br>\$27,182,92 | \$0.00<br>\$0.00                        | \$45,629.89                                                    |          |
| 30000-39999                    | Total Fund Equity (PTD)                                                                   | \$0.00                                                                                                                         | \$0.00                  | \$27,182.92                  | \$0.00                                  | \$(27,182.92)                                                  |          |
| 40000-49999                    | Total Revenues                                                                            | \$(726,296.00)                                                                                                                 | \$(3,818.66)            | \$(692,761.62)               | \$0.00                                  | \$(33,534.38)                                                  |          |
|                                |                                                                                           |                                                                                                                                |                         |                              |                                         |                                                                |          |
| 51000-51199                    | EPA Non-Teaching Salaries                                                                 | 47,023.00                                                                                                                      | 344.48                  | 2,066.72                     | 2,066.93                                | 42,889.35                                                      |          |
| 51200-51299                    | SPA Employee Salaries                                                                     | 393,461.00                                                                                                                     | 42,133.40               | 183,578.06                   | 188,581.85                              | 21,301.09                                                      |          |
| 51300-51399                    | EPA Teaching Salaries                                                                     | 40,410.00                                                                                                                      | 3,382.64                | 20,295.84                    | 20,295.82                               | (181.66)                                                       |          |
| 51400-51499                    | Temporary Wages                                                                           | 160,243.00                                                                                                                     | 7,154.00                | 47,632.31                    | 0.00                                    | 112,610.69                                                     |          |
| 51500-51799                    | Other Personnel Expenditures                                                              | 0.00                                                                                                                           | 0.00                    | 0.00                         | 0.00                                    | 0.00                                                           |          |
| 51800-51899                    | Staff Benefits                                                                            | 66,711.00                                                                                                                      | 10,731.93               | 48,285.77                    | 46,578.62                               | (28,153.39)                                                    |          |
| 51000-51899                    | Total Personnel Expenditures                                                              | \$707,848.00                                                                                                                   | \$63,746.45             | \$301,858.70                 | \$257,523.22                            | \$148,466.08                                                   |          |
| 51900-51999                    | Contracted Services                                                                       | 0.00                                                                                                                           | 0.00                    | 0.00                         | 0.00                                    | 0.00                                                           |          |
| 52000-52999                    | Supplies and Materials                                                                    | 0.00                                                                                                                           | 4,803.96                | 5,747.85                     | 0.00                                    | (5,747.85)                                                     | <b>\</b> |
| 53100-53129 53140-53199        | Travel - Domestic                                                                         | 0.00                                                                                                                           | 0.00                    | 0.00                         | 0.00                                    | 0.00                                                           |          |
| 53130-53139                    | Travel - Foreign                                                                          | 0.00                                                                                                                           | 0.00                    | 0.00                         | 0.00                                    | 0.00                                                           |          |
| 53000-53099 53200-53999        | Current Services                                                                          | 0.00                                                                                                                           | 414.00                  | 4,084.00                     | 0.00                                    | (4,084.00)                                                     |          |
| 54000-54999                    | Fixed Charges                                                                             | 0.00                                                                                                                           | 2,294.00                | 14,295.44                    | 0.00                                    | (14,295.44)                                                    |          |
| 55000-55998                    | Capital Outlays                                                                           | 0.00                                                                                                                           | 44,330.89               | 44,330.89                    | 19,783.49                               | (64,114.38)                                                    |          |
| 55999                          | Operating Budget Pool                                                                     | 18,448.00                                                                                                                      | 0.00                    | 0.00                         | 0.00                                    | 18,448.00                                                      |          |
| 51900-55999                    | Total Operating Expenditures                                                              | \$18,448.00                                                                                                                    | \$51,842.85             | \$68,458.18                  | \$19,783.49                             | \$(69,793.67)                                                  |          |
| 56000-56999                    | Student Aid/Subcontracts                                                                  | 0.00                                                                                                                           | 0.00                    | 0.00                         | 0.00                                    | 0.00                                                           |          |
| 57000-57999                    | Debt Service                                                                              | 0.00                                                                                                                           | 0.00                    | 0.00                         | 0.00                                    | 0.00                                                           |          |
| 58000-58999                    | Transfers/Reserves                                                                        | 0.00                                                                                                                           | (10.05)                 | (197.23)                     | 0.00                                    | 197.23                                                         |          |
| 59000-59999                    | Budget Pool                                                                               | 0.00                                                                                                                           | 0.00                    | 0.00                         | 0.00                                    | 0.00                                                           |          |
| 50000-59999                    | Total Expenditures                                                                        | \$726,296.00                                                                                                                   | \$115,579.25            | \$370,119.65                 | \$277,306.71                            | \$78,869.64                                                    |          |
| 40000-59999                    | Total (Net)                                                                               | \$0.00                                                                                                                         | \$111,760.59            | \$(322,641.97)               | \$277,306.71                            | \$45,335.26                                                    |          |
| 11300-11399                    | FYTD Change in Accts Rec                                                                  |                                                                                                                                |                         | 185.697.70                   |                                         | _                                                              |          |
| 22010, 22012                   | FYTD Change in Accts Pay                                                                  |                                                                                                                                |                         | (45,629.89)                  |                                         |                                                                |          |
|                                | Total FYTD Change                                                                         | \$0.00                                                                                                                         |                         | \$(182,574.16)               | \$277.306.71                            | \$(94,732,55)                                                  |          |
| -                              |                                                                                           | 7-100                                                                                                                          |                         | .,,                          | , ,,,,,,,,,,,,,,,,,,,,,,,,,,,,,,,,,,,,, | 7,- 1,1 321007                                                 | -        |
|                                |                                                                                           |                                                                                                                                |                         |                              | ✓ Trusted :                             | sites 🔍 100%                                                   | - //     |

Balance Sheet information is project-to-date

For Report 1, Revenue and Expense information is fiscal year-to-date

Change in A/R and
Change in A/P net with
Revenues and Expenses
to convert to the fiscal
year-to-date cash basis

# Report 1 – Results (cont)

Report header includes
Project ID and time
period selected on main
menu

Information about the Project ID is displayed including the specific chartfields (fund, program, class, and deptid)

Drill down on amount to get to Period Detail - You can drill on amounts in all columns except for Budget Balance Available