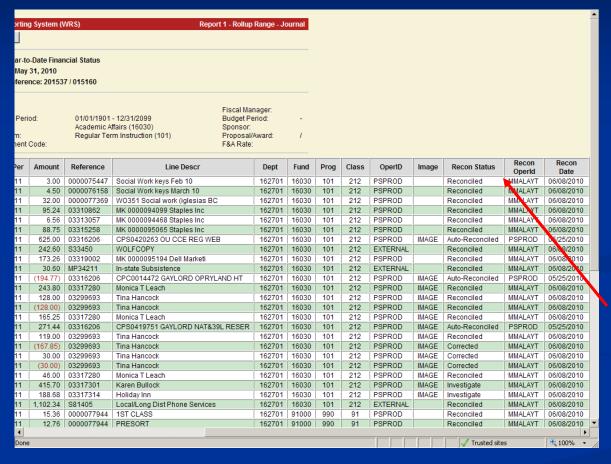

## Report 1 – Journal Detail

Journal Detail shows the journal activity for the amount drilled down on

Depending on the type of journal, you can drill down to the supporting documentation (student information, scanned images for vouchers, Pcard / ePro information, payroll information)

# **Another Example of Journal Detail**

Drill down on IMAGE to get to the Scanned Image for a Voucher

Drill down on Pcard /
ePro order line
description ("MK", "CPS",
or "CMS") to get to Pcard
/ ePro Information Detail

Note: This Pcard / ePro order example is split funded to multiple accounts – Drilling on one line allows you to see the document for all the lines

#### **Journal Detail - Reconciliation Tracking**

OMAR (Online Monthly Activity Reconciliation) is a bolt-on tool in Financials to assist departments in performing financial activity reconciliations

Recon Status
(Reconciled, Investigate,
Corrected, etc), Recon
Operid, and Recon Date
from OMAR appear in the
journal detail in WRS