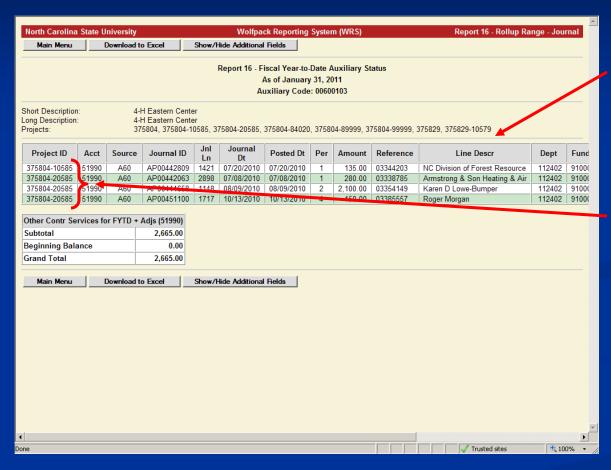

## Report 1 – Journal Detail

Journal Detail shows the journal activity for the amount drilled down on

Depending on the type of journal, you can drill down to the supporting documentation (student information, scanned images for vouchers, Pcard / ePro information, payroll information)

#### **Journal Detail - Reconciliation Tracking**

OMAR (Online Monthly Activity Reconciliation) is a bolt-on tool in Financials to assist departments in performing financial activity reconciliations

Recon Status
(Reconciled, Investigate,
Corrected, etc), Recon
Operid, and Recon Date
from OMAR appear in the
journal detail in WRS