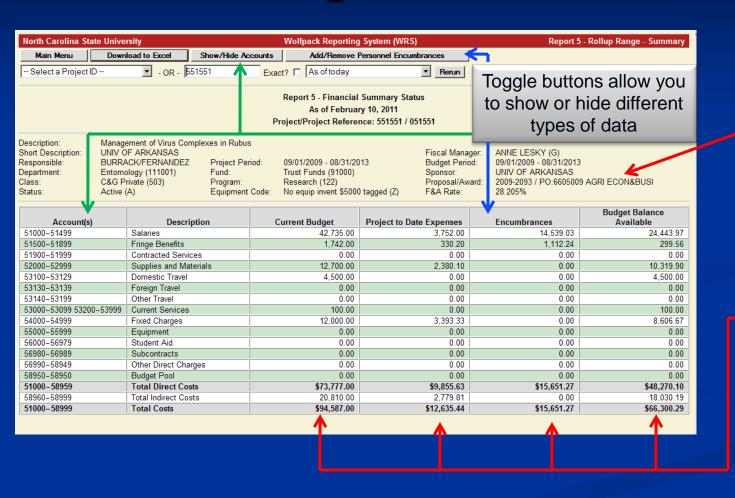

## Report 5 - Results

Project ID info is displayed in the Header (includes Sponsor, C&G Contact, Period of Performance, PI, etc.

Shows the Project information such as Budget, Current Expenditures, Encumbrances and Balance Available

# WRS Features (continued)

- Aggregation of groups of funds based on selection criteria
- Easy and efficient criteria selection
- Toggle buttons to display different types of data
- Customizable main menu via a preference page
- Reconciliation Tracking Information appears when you drill down to the journal detail