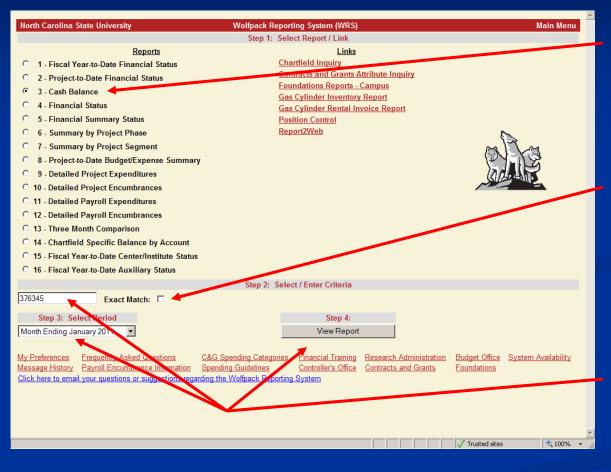

## **WRS Report 3**

Back to the Main Menu to select Report 3 – Cash Balance

Check Exact Match to get only the Segment activity OR leave unchecked to get the Segment and Phase activity rolled up

Put the Project ID, select the Time Period, and click View Report to run