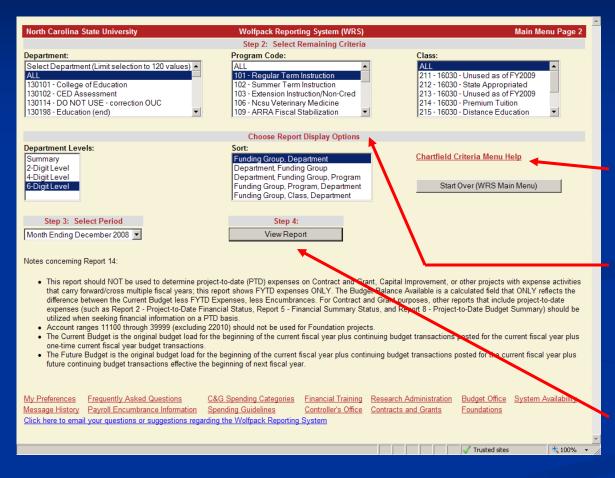

### Report 14 – Add'l Criteria Selection

Note: You can select multiple values in the criteria selection boxes for Report 14

Help link specific to Report 14

Report display options determine how the results are sorted, grouped, and summarized

Select the criteria, report display options, and time period – Then click View Report to run