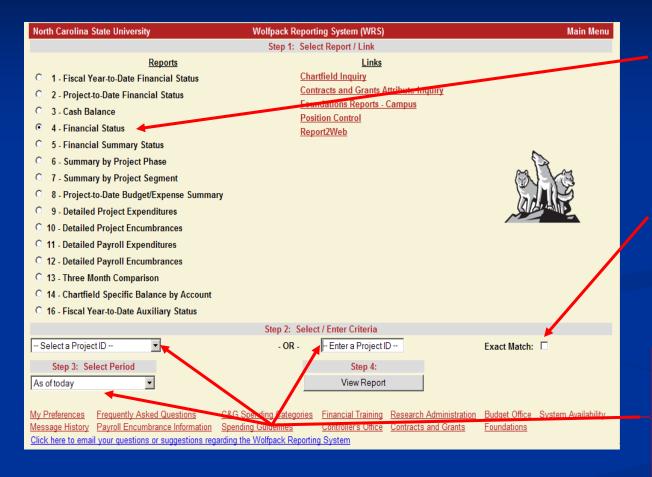

## WRS Report 4

Back to the Main Menu to select Report 4 – Financial Status Report to review available Cash on a project

Check Exact Match - to view activity for only that project (excludes phases) OR leave unchecked to view activity for the Segment and phases all rolled into one.

Enter the Project ID, select the time period, and click View Report to run.

Alternatively, Pl's can select their projects from the dropdown