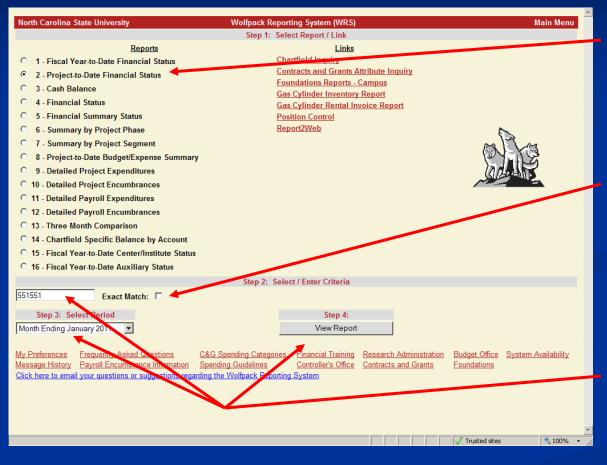

## WRS Report 2

Back to the Main Menu to select Report 2 – Project-to-Date Financial Status

Check Exact Match to get only the Segment activity OR leave unchecked to get the Segment and Phase activity rolled up

Put the Project ID, select the Time Period, and click View Report to run