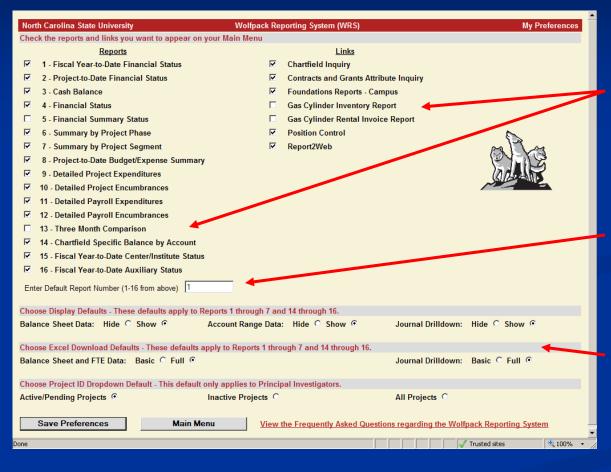

## My Preferences

Customize the WRS reports and links to other reporting applications that appear on the main menu

Set the default report on the main menu

Choose your display, Excel download, and Project ID dropdown defaults