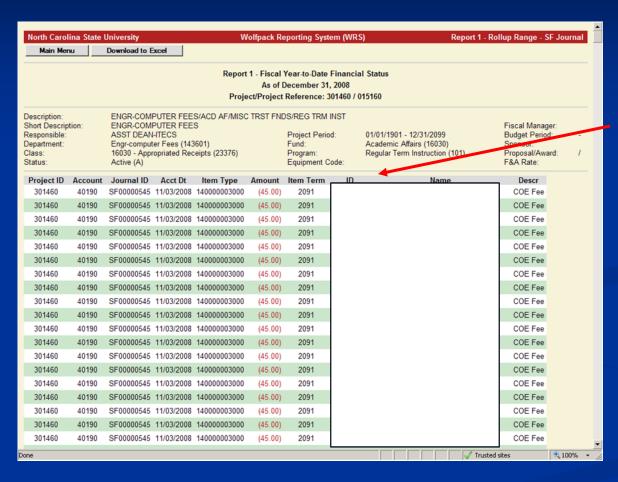

## Report 1 – Period Detail

Period Detail shows the activity by period (month) by account for the amount drilled down on

Drill down on amount to get to Journal Detail

## Report 1 – Journal Detail

Journal Detail shows the journal activity for the amount drilled down on

Depending on the type of journal, you can drill down to the supporting documentation (student information, scanned images for vouchers, Pcard / ePro information, payroll information)

Drill down on amount to get to Student Information Detail