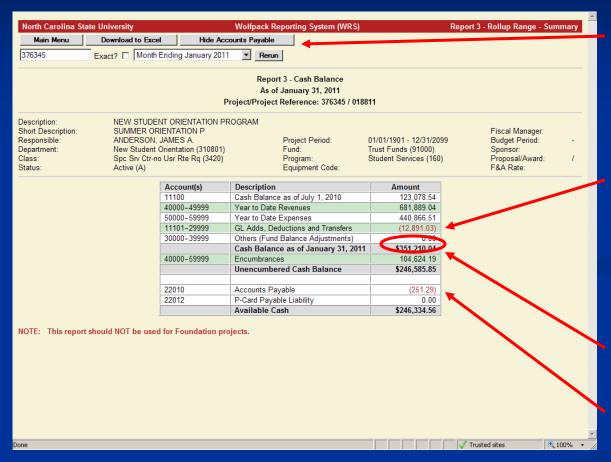

## Report 3 – Results

The "Show/Hide Accounts Payable" toggle button will show or hide the Accounts Payable ending balances (at the bottom of the report)

Change in Accounts
Receivable and Change in
Accounts Payable to convert
Revenues and Expenses to
the fiscal year-to-date cash
basis

Cash Ending Balance

Accounts Payable ending balances to show impact on cash balance if they were paid