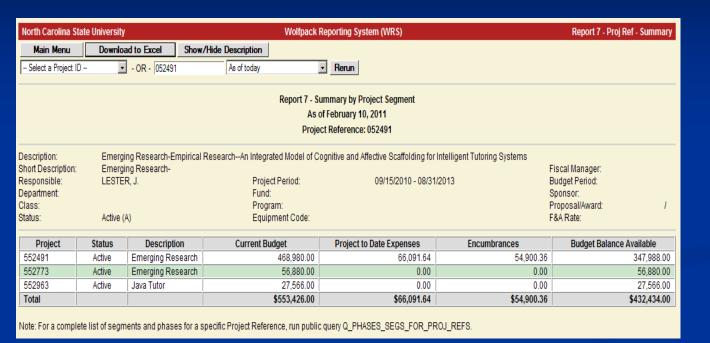

Shows the Project-to-Date expenses by project

The Project to date Budget
Summary Report
Shows the
Project-to-Date expenditures.

This format is most favorable for the PI

Back to the Main Menu to select Report 9 – Detailed Project Expenditures