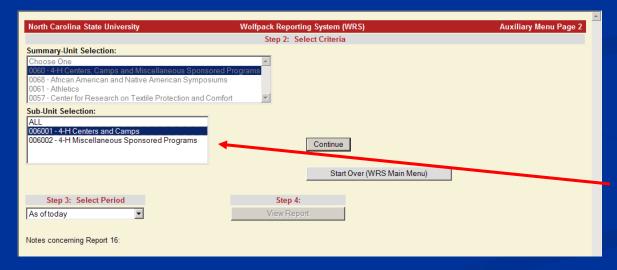

# WRS Report 14 (cont)

Note: You can select multiple values in the criteria selection boxes for Report 14

Department Breakdown determines the level of detail shown for Department on the next screen

Funding Group determines Program Code and Class choices on the next screen

Unit / College determines Department choices on the next screen

### Report 14 – Add'l Criteria Selection

Note: You can select multiple values in the criteria selection boxes for Report 14

Help link specific to Report 14

Report display options determine how the results are sorted, grouped, and summarized