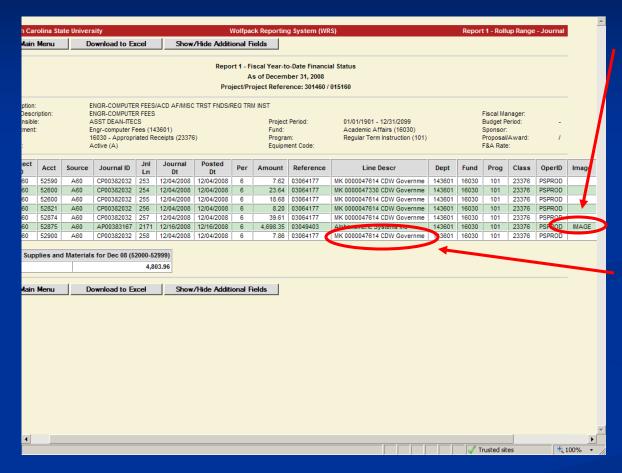

## Report 1 – Journal Detail

Journal Detail shows the journal activity for the amount drilled down on

Depending on the type of journal, you can drill down to the supporting documentation (student information, scanned images for vouchers, Pcard / ePro information, payroll information)

# **Another Example of Journal Detail**

Drill down on IMAGE to get to the Scanned Image for a Voucher

Drill down on Pcard /
ePro order line
description ("MK", "CPS",
or "CMS") to get to Pcard
/ ePro Information Detail

Note: This Pcard / ePro order example is split funded to multiple accounts – Drilling on one line allows you to see the document for all the lines

#### **Journal Detail - Reconciliation Tracking**

OMAR (Online Monthly Activity Reconciliation) is a bolt-on tool in Financials to assist departments in performing financial activity reconciliations

Recon Status
(Reconciled, Investigate,
Corrected, etc), Recon
Operid, and Recon Date
from OMAR appear in the
journal detail in WRS