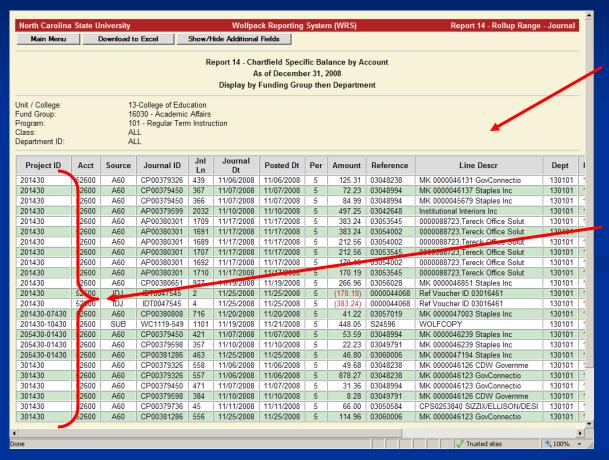

Back to the Main Menu to select Report 14 – Chartfield Specific Balance by Account

Criteria selection is different than other reports – It is based on chartfields for project IDs rather than on a specific project ID

Different users can pull different groups of data – Bookkeepers may pull data for their Department, Deans for their College, and Upper Management for the University