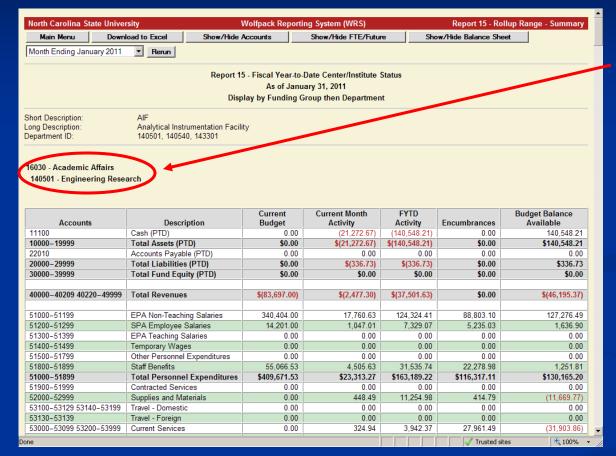

### Report 14 – Results

Shows information sorted, grouped, and summarized in grids based on the display options that were chosen

There are subtotal and grand total grids of data

Drill down on amount to get to Period Detail

# Report 14 – Results (cont)

| 22010 Account 20000-29999 Total L 30000-39999 Total S 40000-40209 40220-49999 Total R 51000-51199 EPA No 51200-51299 SPA Er 51300-51399 EPA Te 51300-51399 Tempor 51500-51799 Other P 51800-51899 Staff Be 51000-51899 Total P 51900-51999 Contract 52000-52999 Supplie 53100-53129 53140-53199 Travel- 53130-53139 Travel- 53000-54999 Current 54000-54999 Current 55000-55998 Capital 55999 Operati                                                                                                                                                                                                                                                                                                                    | Assets (PTD)  Ints Payable (PTD)  Liabilities (PTD)  Fund Equity (PTD)  Revenues  On-Teaching Salaries  maloyee Salaries  eaching Salaries  rary Wages  Personnel Expenditures                                                                                                                                                                                                                                                                                                                                                                                                                                                                                                                                                                                                                                                                                                                                                                                                                                                                                                                                                                                                                                                                                                                                                                                                                                                                                                                                                                                                                                                                                                                                                                                                                                                                                                                                                                                                                                                                                                                                                 | Current Budget 0.00 \$0.00 \$0.00 \$0.00 \$0.00 \$0.00 \$0.00 \$0.00 \$0.00 \$0.00 \$0.00 \$0.00 \$0.00 \$0.00 \$0.00 \$0.00 \$0.00 \$0.00 \$0.00 \$0.00 \$0.00 \$0.00 \$0.00 \$0.00 \$0.00 \$0.00 \$0.00 \$0.00 \$0.00 \$0.00 \$0.00 \$0.00 \$0.00 \$0.00 \$0.00 \$0.00 \$0.00 \$0.00 \$0.00 \$0.00 \$0.00 \$0.00 \$0.00 \$0.00 \$0.00 \$0.00 \$0.00 \$0.00 \$0.00 \$0.00 \$0.00 \$0.00 \$0.00 \$0.00 \$0.00 \$0.00 \$0.00 \$0.00 \$0.00 \$0.00 \$0.00 \$0.00 \$0.00 \$0.00 \$0.00 \$0.00 \$0.00 \$0.00 \$0.00 \$0.00 \$0.00 \$0.00 \$0.00 \$0.00 \$0.00 \$0.00 \$0.00 \$0.00 \$0.00 \$0.00 \$0.00 \$0.00 \$0.00 \$0.00 \$0.00 \$0.00 \$0.00 \$0.00 \$0.00 \$0.00 \$0.00 \$0.00 \$0.00 \$0.00 \$0.00 \$0.00 \$0.00 \$0.00 \$0.00 \$0.00 \$0.00 \$0.00 \$0.00 \$0.00 \$0.00 \$0.00 \$0.00 \$0.00 \$0.00 \$0.00 \$0.00 \$0.00 \$0.00 \$0.00 \$0.00 \$0.00 \$0.00 \$0.00 \$0.00 \$0.00 \$0.00 \$0.00 \$0.00 \$0.00 \$0.00 \$0.00 \$0.00 \$0.00 \$0.00 \$0.00 \$0.00 \$0.00 \$0.00 \$0.00 \$0.00 \$0.00 \$0.00 \$0.00 \$0.00 \$0.00 \$0.00 \$0.00 \$0.00 \$0.00 \$0.00 \$0.00 \$0.00 \$0.00 \$0.00 \$0.00 \$0.00 \$0.00 \$0.00 \$0.00 \$0.00 \$0.00 \$0.00 \$0.00 \$0.00 \$0.00 \$0.00 \$0.00 \$0.00 \$0.00 \$0.00 \$0.00 \$0.00 \$0.00 \$0.00 \$0.00 \$0.00 \$0.00 \$0.00 \$0.00 \$0.00 \$0.00 \$0.00 \$0.00 \$0.00 \$0.00 \$0.00 \$0.00 \$0.00 \$0.00 \$0.00 \$0.00 \$0.00 \$0.00 \$0.00 \$0.00 \$0.00 \$0.00 \$0.00 \$0.00 \$0.00 \$0.00 \$0.00 \$0.00 \$0.00 \$0.00 \$0.00 \$0.00 \$0.00 \$0.00 \$0.00 \$0.00 \$0.00 \$0.00 \$0.00 \$0.00 \$0.00 \$0.00 \$0.00 \$0.00 \$0.00 \$0.00 \$0.00 \$0.00 \$0.00 \$0.00 \$0.00 \$0.00 \$0.00 \$0.00 \$0.00 \$0.00 \$0.00 \$0.00 \$0.00 \$0.00 \$0.00 \$0.00 \$0.00 \$0.00 \$0.00 \$0.00 \$0.00 \$0.00 \$0.00 \$0.00 \$0.00 \$0.00 \$0.00 \$0.00 \$0.00 \$0.00 \$0.00 \$0.00 \$0.00 \$0.00 \$0.00 \$0.00 \$0.00 \$0.00 \$0.00 \$0.00 \$0.00 \$0.00 \$0.00 \$0.00 \$0.00 \$0.00 \$0.00 \$0.00 \$0.00 \$0.00 \$0.00 \$0.00 \$0.00 \$0.00 \$0.00 \$0.00 \$0.00 \$0.00 \$0.00 \$0.00 \$0.00 \$0.00 \$0.00 \$0.00 \$0.00 \$0.00 \$0.00 \$0.00 \$0.00 \$0.00 \$0.00 \$0.00 \$0.00 \$0.00 \$0.00 \$0.00 \$0.00 \$0.00 \$0.00 \$0.00 \$0.00 \$0.00 \$0.00 \$0.00 \$0.00 \$0.00 \$0.00 \$0.00 \$0.00 \$0.00 \$0.00 \$0.00 \$0.00 \$0.00 \$0.00 \$0.00 \$0.00 \$0.00 \$0.00 \$0.00 \$0.00 \$0.00 \$0.00 \$0.00 \$0.00 \$0.00 \$0.00 \$0.00 \$0.00 \$0.00 \$0.00 \$0.00 \$0.00 \$0.00 \$0.00 \$0.00 \$0.00 \$0.00 \$0.00 \$0.00 \$0.00 \$0.00 \$0.0 | Current Month Activity (11,546.80) \$(11,546.80) 0.00 \$0.00 \$0.00 \$0.00 1,770.00 0.00 1,708.37 \$11,540.80 0.00 0.000     | FYTD Activity 147,624.26 \$147,624.26 0.00 \$0.00 \$0.00 \$(255,540.79)  49,183.03 0.00 10,278.81 0.00 10,907.70 \$70,369.54 0.00 19167  | Encumbrances 0.00 \$0.00 0.00 \$0.00 \$0.00 \$0.00 \$0.00 \$0.00 47.682.22 0.00 10.620.00 0.00 10.367.22 \$68,669.44 0.00 0.00               | Budget Balance Available (147,624.26) \$(147,624.26) 0.000 \$0.000 \$233,540.79 \$0.00 26,233.75 0.00 341.19 0.00 (0.00) \$28,574.94                                                                                                                                                                                                                                                                                                                                                                                                                                                                                                                                                                                                                                                                                                                                                                                                                                                                                                                                                                                                                                                                                                                                                                                                                                                                                                                                                                                                                                                                                                                                                                                                                                                                                                                                                                                                                                                                                                                                                                                                                                                                                                                                                                                                                                                                                                                                        |
|--------------------------------------------------------------------------------------------------------------------------------------------------------------------------------------------------------------------------------------------------------------------------------------------------------------------------------------------------------------------------------------------------------------------------------------------------------------------------------------------------------------------------------------------------------------------------------------------------------------------------------------------------------------------------------------------------------------------------|--------------------------------------------------------------------------------------------------------------------------------------------------------------------------------------------------------------------------------------------------------------------------------------------------------------------------------------------------------------------------------------------------------------------------------------------------------------------------------------------------------------------------------------------------------------------------------------------------------------------------------------------------------------------------------------------------------------------------------------------------------------------------------------------------------------------------------------------------------------------------------------------------------------------------------------------------------------------------------------------------------------------------------------------------------------------------------------------------------------------------------------------------------------------------------------------------------------------------------------------------------------------------------------------------------------------------------------------------------------------------------------------------------------------------------------------------------------------------------------------------------------------------------------------------------------------------------------------------------------------------------------------------------------------------------------------------------------------------------------------------------------------------------------------------------------------------------------------------------------------------------------------------------------------------------------------------------------------------------------------------------------------------------------------------------------------------------------------------------------------------------|----------------------------------------------------------------------------------------------------------------------------------------------------------------------------------------------------------------------------------------------------------------------------------------------------------------------------------------------------------------------------------------------------------------------------------------------------------------------------------------------------------------------------------------------------------------------------------------------------------------------------------------------------------------------------------------------------------------------------------------------------------------------------------------------------------------------------------------------------------------------------------------------------------------------------------------------------------------------------------------------------------------------------------------------------------------------------------------------------------------------------------------------------------------------------------------------------------------------------------------------------------------------------------------------------------------------------------------------------------------------------------------------------------------------------------------------------------------------------------------------------------------------------------------------------------------------------------------------------------------------------------------------------------------------------------------------------------------------------------------------------------------------------------------------------------------------------------------------------------------------------------------------------------------------------------------------------------------------------------------------------------------------------------------------------------------------------------------------------------------------------------------------------------------------------------------------------------------------------------------------------------------------------------------------------------------------------------------------------------------------------------------------------------------------------------------------------------------------------------|------------------------------------------------------------------------------------------------------------------------------|------------------------------------------------------------------------------------------------------------------------------------------|----------------------------------------------------------------------------------------------------------------------------------------------|-----------------------------------------------------------------------------------------------------------------------------------------------------------------------------------------------------------------------------------------------------------------------------------------------------------------------------------------------------------------------------------------------------------------------------------------------------------------------------------------------------------------------------------------------------------------------------------------------------------------------------------------------------------------------------------------------------------------------------------------------------------------------------------------------------------------------------------------------------------------------------------------------------------------------------------------------------------------------------------------------------------------------------------------------------------------------------------------------------------------------------------------------------------------------------------------------------------------------------------------------------------------------------------------------------------------------------------------------------------------------------------------------------------------------------------------------------------------------------------------------------------------------------------------------------------------------------------------------------------------------------------------------------------------------------------------------------------------------------------------------------------------------------------------------------------------------------------------------------------------------------------------------------------------------------------------------------------------------------------------------------------------------------------------------------------------------------------------------------------------------------------------------------------------------------------------------------------------------------------------------------------------------------------------------------------------------------------------------------------------------------------------------------------------------------------------------------------------------------|
| 11100 Cash (F 10000-19999 Total A 22010 Account 20000-29999 Total L 30000-39999 Total F 30000-39999 Total F 40000-40209 40220-49999 Total F 51000-51199 EPA No 51200-51299 SPA Er 51300-51399 EPA Tempor 51500-51799 Other F 51800-51899 Total F 51900-51999 Contract 52000-52999 Supplie 53100-53129 53140-53199 Travel - 53000-53099 53200-53999 Current 54000-54999 Fixed C 55000-55998 Capital 55999 Operati                                                                                                                                                                                                                                                                                                         | PTD) Assets (PTD) Assets (PTD) Liabilities (PTD) Liabilities (PTD) Fund Equity (PTD)  Revenues  on-Teaching Salaries mployee Salaries eaching Salaries earny Wages Personnel Expenditures enefits Personnel Expenditures ted Services se and Materials                                                                                                                                                                                                                                                                                                                                                                                                                                                                                                                                                                                                                                                                                                                                                                                                                                                                                                                                                                                                                                                                                                                                                                                                                                                                                                                                                                                                                                                                                                                                                                                                                                                                                                                                                                                                                                                                         | 80.00<br>\$0.00<br>\$0.00<br>\$0.00<br>\$0.00<br>\$0.00<br>\$0.00<br>125,099.00<br>0.00<br>21,240.00<br>0.00<br>21,274.92<br>\$167,613.92<br>\$0.00<br>0.00                                                                                                                                                                                                                                                                                                                                                                                                                                                                                                                                                                                                                                                                                                                                                                                                                                                                                                                                                                                                                                                                                                                                                                                                                                                                                                                                                                                                                                                                                                                                                                                                                                                                                                                                                                                                                                                                                                                                                                                                                                                                                                                                                                                                                                                                                                                      | Activity (11,546.80) \$(11,546.80) 0.00 \$0.00 \$0.00 \$0.00 8,062.43 0.00 1,770.00 0.00 0.00 1,708.37 \$11,540.80           | Activity 147,624.26 \$147,624.26 0.00 \$0.00 \$0.00 \$(255,640.79)  \$0.00 49,183.03 0.00 10,278.81 0.00 0.00 10,907.70 \$70,369.54 0.00 | 0.00<br>\$0.00<br>0.00<br>\$0.00<br>\$0.00<br>\$0.00<br>\$0.00<br>47,682.22<br>0.00<br>10,620.00<br>0.00<br>10,367.22<br>\$68,669.44<br>0.00 | Available (147,624.26) \$(147,624.26) 0.00 \$0.00 \$233,540.79 \$0.00 \$0.00 \$0.00 \$0.00 \$0.00 \$0.00 \$0.00 \$0.00 \$0.00 \$0.00 \$0.00 \$0.00 \$0.00 \$0.00 \$0.00 \$0.00 \$0.00 \$0.00 \$0.00 \$0.00 \$0.00 \$0.00 \$0.00 \$0.00 \$0.00 \$0.00 \$0.00 \$0.00 \$0.00 \$0.00 \$0.00 \$0.00 \$0.00 \$0.00 \$0.00 \$0.00 \$0.00 \$0.00 \$0.00 \$0.00 \$0.00 \$0.00 \$0.00 \$0.00 \$0.00 \$0.00 \$0.00 \$0.00 \$0.00 \$0.00 \$0.00 \$0.00 \$0.00 \$0.00 \$0.00 \$0.00 \$0.00 \$0.00 \$0.00 \$0.00 \$0.00 \$0.00 \$0.00 \$0.00 \$0.00 \$0.00 \$0.00 \$0.00 \$0.00 \$0.00 \$0.00 \$0.00 \$0.00 \$0.00 \$0.00 \$0.00 \$0.00 \$0.00 \$0.00 \$0.00 \$0.00 \$0.00 \$0.00 \$0.00 \$0.00 \$0.00 \$0.00 \$0.00 \$0.00 \$0.00 \$0.00 \$0.00 \$0.00 \$0.00 \$0.00 \$0.00 \$0.00 \$0.00 \$0.00 \$0.00 \$0.00 \$0.00 \$0.00 \$0.00 \$0.00 \$0.00 \$0.00 \$0.00 \$0.00 \$0.00 \$0.00 \$0.00 \$0.00 \$0.00 \$0.00 \$0.00 \$0.00 \$0.00 \$0.00 \$0.00 \$0.00 \$0.00 \$0.00 \$0.00 \$0.00 \$0.00 \$0.00 \$0.00 \$0.00 \$0.00 \$0.00 \$0.00 \$0.00 \$0.00 \$0.00 \$0.00 \$0.00 \$0.00 \$0.00 \$0.00 \$0.00 \$0.00 \$0.00 \$0.00 \$0.00 \$0.00 \$0.00 \$0.00 \$0.00 \$0.00 \$0.00 \$0.00 \$0.00 \$0.00 \$0.00 \$0.00 \$0.00 \$0.00 \$0.00 \$0.00 \$0.00 \$0.00 \$0.00 \$0.00 \$0.00 \$0.00 \$0.00 \$0.00 \$0.00 \$0.00 \$0.00 \$0.00 \$0.00 \$0.00 \$0.00 \$0.00 \$0.00 \$0.00 \$0.00 \$0.00 \$0.00 \$0.00 \$0.00 \$0.00 \$0.00 \$0.00 \$0.00 \$0.00 \$0.00 \$0.00 \$0.00 \$0.00 \$0.00 \$0.00 \$0.00 \$0.00 \$0.00 \$0.00 \$0.00 \$0.00 \$0.00 \$0.00 \$0.00 \$0.00 \$0.00 \$0.00 \$0.00 \$0.00 \$0.00 \$0.00 \$0.00 \$0.00 \$0.00 \$0.00 \$0.00 \$0.00 \$0.00 \$0.00 \$0.00 \$0.00 \$0.00 \$0.00 \$0.00 \$0.00 \$0.00 \$0.00 \$0.00 \$0.00 \$0.00 \$0.00 \$0.00 \$0.00 \$0.00 \$0.00 \$0.00 \$0.00 \$0.00 \$0.00 \$0.00 \$0.00 \$0.00 \$0.00 \$0.00 \$0.00 \$0.00 \$0.00 \$0.00 \$0.00 \$0.00 \$0.00 \$0.00 \$0.00 \$0.00 \$0.00 \$0.00 \$0.00 \$0.00 \$0.00 \$0.00 \$0.00 \$0.00 \$0.00 \$0.00 \$0.00 \$0.00 \$0.00 \$0.00 \$0.00 \$0.00 \$0.00 \$0.00 \$0.00 \$0.00 \$0.00 \$0.00 \$0.00 \$0.00 \$0.00 \$0.00 \$0.00 \$0.00 \$0.00 \$0.00 \$0.00 \$0.00 \$0.00 \$0.00 \$0.00 \$0.00 \$0.00 \$0.00 \$0.00 \$0.00 \$0.00 \$0.00 \$0.00 \$0.00 \$0.00 \$0.00 \$0.00 \$0.00 \$0.00 \$0.00 \$0.00 \$0.00 \$0.00 \$0.00 \$0.00 \$0.00 \$0.00 \$0.00 \$0.00 \$0.00 \$0.00 \$0.00 \$0.00 \$0.00 \$0.00 \$0.00 \$0.00 \$0.00 \$0.00 \$0.00 \$0.00 \$0.00 \$0.00 \$0.00 \$0.00 \$0.00 \$0.00 \$0.00 |
| 10000-19999         Total A           22010         Accoun           20000-29999         Total L           30000-39999         Total F           40000-40209 40220-49999         Total R           51000-51199         EPA No.           51200-51299         SPA Er           51300-51399         EPA To.           51400-51499         Tempor           51500-51799         Other P           51800-51899         Staff Be           51900-51999         Contrac           52000-52999         Supplie           53100-53129 53140-53199         Travel -           53000-53099 53200-53999         Current           54000-54999         Fixed C           55000-55998         Capital           55999         Operati | Assets (PTD)  Ints Payable (PTD)  Liabilities (PTD)  Fund Equity (PTD)  Revenues  on-Teaching Salaries  mployee Salaries  acaching Salaries  arary Wages  Personnel Expenditures  enefits  Personnel Expenditures  ted Services  sand Materials                                                                                                                                                                                                                                                                                                                                                                                                                                                                                                                                                                                                                                                                                                                                                                                                                                                                                                                                                                                                                                                                                                                                                                                                                                                                                                                                                                                                                                                                                                                                                                                                                                                                                                                                                                                                                                                                                | \$0.00<br>0.00<br>\$0.00<br>\$0.00<br>\$0.00<br>125,099.00<br>0.00<br>21,240.00<br>0.00<br>0.00<br>21,274.92<br>\$167,613.92                                                                                                                                                                                                                                                                                                                                                                                                                                                                                                                                                                                                                                                                                                                                                                                                                                                                                                                                                                                                                                                                                                                                                                                                                                                                                                                                                                                                                                                                                                                                                                                                                                                                                                                                                                                                                                                                                                                                                                                                                                                                                                                                                                                                                                                                                                                                                     | \$(11,546.80)<br>0.00<br>\$0.00<br>\$0.00<br>\$0.00<br>\$0.00<br>1,770.00<br>0.00<br>0.00<br>1,708.37<br>\$11,540.80<br>0.00 | \$147,624.26<br>0.00<br>\$0.00<br>\$(255,540.79)<br>\$0.00<br>49,183.03<br>0.00<br>10,278.81<br>0.00<br>0.00<br>10,907.70<br>\$70,369.54 | \$0.00<br>0.00<br>\$0.00<br>\$0.00<br>\$0.00<br>47.682.22<br>0.00<br>10.620.00<br>0.00<br>10.367.22<br>\$68,669.44<br>0.00                   | \$(147,624.26) 0.00 \$0.00 \$233,540.79 \$0.00 28,233.75 9.00 341.19 0.00 0.00 (0.00) \$28,574.99                                                                                                                                                                                                                                                                                                                                                                                                                                                                                                                                                                                                                                                                                                                                                                                                                                                                                                                                                                                                                                                                                                                                                                                                                                                                                                                                                                                                                                                                                                                                                                                                                                                                                                                                                                                                                                                                                                                                                                                                                                                                                                                                                                                                                                                                                                                                                                           |
| 22010 Account 20000-29999 Total L 30000-39999 Total S 40000-40209 40220-49999 Total R 51000-51199 EPA No 51200-51299 SPA Er 51300-51399 EPA Te 51300-51399 Tempor 51500-51799 Other P 51800-51899 Staff Be 51000-51899 Total P 51900-51999 Contract 52000-52999 Supplie 53100-53129 53140-53199 Travel- 53130-53139 Travel- 53000-54999 Current 54000-54999 Current 55000-55998 Capital 55999 Operati                                                                                                                                                                                                                                                                                                                    | nts Payable (PTD)  Liabilities (PTD)  Liabilities (PTD)  Liabilities (PTD)  Revenues  On-Teaching Salaries  maloyee Salaries  maching Salaries  maching Salaries  parary Wages  Personnel Expenditures  personnel Expenditures  maching Salaries  mach | 0.00<br>\$0.00<br>\$0.00<br>\$0.00<br>125,099.00<br>0.00<br>21,240.00<br>0.00<br>21,274.92<br>\$167,613.92<br>0.00<br>0.00                                                                                                                                                                                                                                                                                                                                                                                                                                                                                                                                                                                                                                                                                                                                                                                                                                                                                                                                                                                                                                                                                                                                                                                                                                                                                                                                                                                                                                                                                                                                                                                                                                                                                                                                                                                                                                                                                                                                                                                                                                                                                                                                                                                                                                                                                                                                                       | 0.00<br>\$0.00<br>\$0.00<br>\$0.00<br>8.062.43<br>0.00<br>1,770.00<br>0.00<br>0.00<br>1,708.37<br>\$11,540.80<br>0.00        | 0.00<br>\$0.00<br>\$(255, 540, 79)<br>\$0.00<br>49,183.03<br>0.00<br>10,278.81<br>0.00<br>0.00<br>10,907.70<br>\$70,369.54<br>0.00       | 0.00<br>\$0.00<br>\$0.00<br>\$0.00<br>47.682.22<br>0.00<br>10.620.00<br>0.00<br>10.367.22<br>\$68,669.44<br>0.00                             | 0.00<br>\$0.00<br>\$233,540.75<br>\$0.00<br>28,233.75<br>0.00<br>341.15<br>0.00<br>0.00<br>(0.00<br>\$28,574.49<br>0.00                                                                                                                                                                                                                                                                                                                                                                                                                                                                                                                                                                                                                                                                                                                                                                                                                                                                                                                                                                                                                                                                                                                                                                                                                                                                                                                                                                                                                                                                                                                                                                                                                                                                                                                                                                                                                                                                                                                                                                                                                                                                                                                                                                                                                                                                                                                                                     |
| 20000-29999         Total L           30000-39999         Total F           40000-40209 40220-49999         Total R           51000-51199         EPA No.           51300-51299         SPA Er           51300-51399         EPA Te           51400-51499         Tempor           51500-51799         Other P           51800-51899         Staff Be           51900-51999         Contrac           52000-52999         Supplie           53100-53129 53140-53199         Travel-           53000-53099 53200-53999         Current           54000-55998         Capital           55999         Operati                                                                                                              | Liabilities (PTD) Fund Equity (PTD) Revenues on-Teaching Salaries mployee Salaries eaching Salaries earny Wages Personnel Expenditures enefits Personnel Expenditures eted Services es and Materials                                                                                                                                                                                                                                                                                                                                                                                                                                                                                                                                                                                                                                                                                                                                                                                                                                                                                                                                                                                                                                                                                                                                                                                                                                                                                                                                                                                                                                                                                                                                                                                                                                                                                                                                                                                                                                                                                                                           | \$0.00<br>\$0.00<br>\$0.00<br>125,099.00<br>0.00<br>21,240.00<br>0.00<br>21,274.92<br>\$167,613.92<br>0.00<br>0.00                                                                                                                                                                                                                                                                                                                                                                                                                                                                                                                                                                                                                                                                                                                                                                                                                                                                                                                                                                                                                                                                                                                                                                                                                                                                                                                                                                                                                                                                                                                                                                                                                                                                                                                                                                                                                                                                                                                                                                                                                                                                                                                                                                                                                                                                                                                                                               | \$0.00<br>\$0.00<br>8,062.43<br>0.00<br>1,770.00<br>0.00<br>0.00<br>1,708.37<br>\$11,540.80                                  | \$0.00<br>\$(255,540,79)<br>\$0.00<br>49,183.03<br>0.00<br>10,278.81<br>0.00<br>0.00<br>10,907.70<br>\$70,369.54<br>0.00                 | \$0.00<br>\$0.00<br>\$0.00<br>47.682.22<br>0.00<br>10.620.00<br>0.00<br>0.00<br>10.367.22<br>\$68,669.44<br>0.00                             | \$0.00<br>\$233,540.75<br>\$0.00<br>28,233.76<br>9.00<br>341.15<br>0.00<br>0.00<br>0.00<br>\$28,574.99                                                                                                                                                                                                                                                                                                                                                                                                                                                                                                                                                                                                                                                                                                                                                                                                                                                                                                                                                                                                                                                                                                                                                                                                                                                                                                                                                                                                                                                                                                                                                                                                                                                                                                                                                                                                                                                                                                                                                                                                                                                                                                                                                                                                                                                                                                                                                                      |
| 30000-39999         Total F           40000-40209 40220-49999         Total R           51000-51199         EPA No.           51200-51299         SPA Er           51300-51399         EPA Te           51400-51499         Tempor           51400-51799         Other P           51800-51899         Staff Be           51000-51899         Total P           51900-51999         Supplie           52000-52999         Supplie           53100-53129 53140-53199         Travel -           53130-53139         Travel -           53000-53099 53200-53999         Current           54000-54999         Fixed C           55000-55998         Capital           55999         Operati                                | Revenues on-Teaching Salaries mployee Salaries eaching Salaries eaching Salaries earny Wages Personnel Expenditures enefits Personnel Expenditures ted Services es and Materials                                                                                                                                                                                                                                                                                                                                                                                                                                                                                                                                                                                                                                                                                                                                                                                                                                                                                                                                                                                                                                                                                                                                                                                                                                                                                                                                                                                                                                                                                                                                                                                                                                                                                                                                                                                                                                                                                                                                               | \$0.00<br>\$0.00<br>125,099.00<br>0.00<br>21,240.00<br>0.00<br>21,274.92<br>\$167,613.92<br>0.00<br>0.00                                                                                                                                                                                                                                                                                                                                                                                                                                                                                                                                                                                                                                                                                                                                                                                                                                                                                                                                                                                                                                                                                                                                                                                                                                                                                                                                                                                                                                                                                                                                                                                                                                                                                                                                                                                                                                                                                                                                                                                                                                                                                                                                                                                                                                                                                                                                                                         | \$0.00<br>\$0.00<br>8,062.43<br>0.00<br>1,770.00<br>0.00<br>1,708.37<br>\$11,540.80<br>0.00                                  | \$0.00<br>49,183.03<br>0.00<br>10,278.81<br>0.00<br>0.00<br>10,907.70<br>\$70,369.54<br>0.00                                             | \$0.00<br>\$0.00<br>47,682.22<br>0.00<br>10,620.00<br>0.00<br>0.00<br>10,367.22<br>\$68,669.44<br>0.00                                       | \$233,540.75<br>\$0.00<br>28,233.75<br>0.00<br>341.15<br>0.00<br>0.00<br>\$28,574.95<br>0.00                                                                                                                                                                                                                                                                                                                                                                                                                                                                                                                                                                                                                                                                                                                                                                                                                                                                                                                                                                                                                                                                                                                                                                                                                                                                                                                                                                                                                                                                                                                                                                                                                                                                                                                                                                                                                                                                                                                                                                                                                                                                                                                                                                                                                                                                                                                                                                                |
| 40000-40209 40220-49999 Total R 51000-51199 EPA No. 51200-51299 SPA Er 51300-51399 EPA Te 51300-51399 Tempor 51500-51799 Other P 51800-51899 Staff Be 51000-51899 Total P 51900-51999 Contrac 52000-52999 Supplie 53100-53129 53140-53199 Travel - 53000-53099 53200-53999 Current 54000-54999 Fixed C 55000-55998 Capital 55999 Operati                                                                                                                                                                                                                                                                                                                                                                                 | on-Teaching Salaries mployee Salaries eaching Salaries early Wages Personnel Expenditures enefits Personnel Expenditures cted Services es and Materials                                                                                                                                                                                                                                                                                                                                                                                                                                                                                                                                                                                                                                                                                                                                                                                                                                                                                                                                                                                                                                                                                                                                                                                                                                                                                                                                                                                                                                                                                                                                                                                                                                                                                                                                                                                                                                                                                                                                                                        | \$0.00<br>125,099.00<br>0.00<br>21,240.00<br>0.00<br>0.00<br>21,274.92<br>\$167,613.92<br>0.00<br>0.00                                                                                                                                                                                                                                                                                                                                                                                                                                                                                                                                                                                                                                                                                                                                                                                                                                                                                                                                                                                                                                                                                                                                                                                                                                                                                                                                                                                                                                                                                                                                                                                                                                                                                                                                                                                                                                                                                                                                                                                                                                                                                                                                                                                                                                                                                                                                                                           | \$0.00<br>8,062.43<br>0.00<br>1,770.00<br>0.00<br>0.00<br>1,708.37<br>\$11,540.80<br>0.00                                    | \$0.00<br>49,183.03<br>0.00<br>10,278.81<br>0.00<br>0.00<br>10,907.70<br>\$70,369.54<br>0.00                                             | 47,682.22<br>0.00<br>10,620.00<br>0.00<br>0.00<br>10,367.22<br>\$68,669.44<br>0.00                                                           | \$0.00<br>28,233.75<br>9.00<br>341.15<br>0.00<br>0.00<br>(0.00<br>\$28,574,95<br>0.00                                                                                                                                                                                                                                                                                                                                                                                                                                                                                                                                                                                                                                                                                                                                                                                                                                                                                                                                                                                                                                                                                                                                                                                                                                                                                                                                                                                                                                                                                                                                                                                                                                                                                                                                                                                                                                                                                                                                                                                                                                                                                                                                                                                                                                                                                                                                                                                       |
| 51000-51199 EPA No. 51200-51299 SPA Er 51300-51399 EPA To. 51400-51499 Tempor 51500-51799 Other P 51800-51899 Total P 51900-51999 Contrac 52000-52999 Supplie 53100-53129 53140-53199 Travel - 53100-53139 Travel - 53000-53099 53200-53999 Current 54000-54999 Fixed C 55000-55998 Capital 55999 Operati                                                                                                                                                                                                                                                                                                                                                                                                                | on-Teaching Salaries mployee Salaries eaching Salaries earny Wages Personnel Expenditures enefits Personnel Expenditures eted Services es and Materials                                                                                                                                                                                                                                                                                                                                                                                                                                                                                                                                                                                                                                                                                                                                                                                                                                                                                                                                                                                                                                                                                                                                                                                                                                                                                                                                                                                                                                                                                                                                                                                                                                                                                                                                                                                                                                                                                                                                                                        | 125,099.00<br>0.00<br>21,240.00<br>0.00<br>0.00<br>21,274.92<br>\$167,613.92<br>0.00<br>0.00                                                                                                                                                                                                                                                                                                                                                                                                                                                                                                                                                                                                                                                                                                                                                                                                                                                                                                                                                                                                                                                                                                                                                                                                                                                                                                                                                                                                                                                                                                                                                                                                                                                                                                                                                                                                                                                                                                                                                                                                                                                                                                                                                                                                                                                                                                                                                                                     | 8,062.43<br>0.00<br>1,770.00<br>0.00<br>0.00<br>1,708.37<br>\$11,540.80<br>0.00                                              | 49,183.03<br>0.00<br>10,278.81<br>0.00<br>0.00<br>10,907.70<br>\$70,369,54<br>0.00                                                       | 47,682.22<br>0.00<br>10,620.00<br>0.00<br>0.00<br>10,367.22<br>\$68,669.44<br>0.00                                                           | 28,233.76                                                                                                                                                                                                                                                                                                                                                                                                                                                                                                                                                                                                                                                                                                                                                                                                                                                                                                                                                                                                                                                                                                                                                                                                                                                                                                                                                                                                                                                                                                                                                                                                                                                                                                                                                                                                                                                                                                                                                                                                                                                                                                                                                                                                                                                                                                                                                                                                                                                                   |
| 51000-51199 EPA No. 51200-51299 SPA Er 51300-51399 EPA To. 51400-51499 Tempor 51500-51799 Other P 51800-51899 Total P 51900-51999 Contrac 52000-52999 Supplie 53100-53129 53140-53199 Travel - 53100-53139 Travel - 53000-53099 53200-53999 Current 54000-54999 Fixed C 55000-55998 Capital 55999 Operati                                                                                                                                                                                                                                                                                                                                                                                                                | on-Teaching Salaries mployee Salaries eaching Salaries earny Wages Personnel Expenditures enefits Personnel Expenditures eted Services es and Materials                                                                                                                                                                                                                                                                                                                                                                                                                                                                                                                                                                                                                                                                                                                                                                                                                                                                                                                                                                                                                                                                                                                                                                                                                                                                                                                                                                                                                                                                                                                                                                                                                                                                                                                                                                                                                                                                                                                                                                        | 125,099.00<br>0.00<br>21,240.00<br>0.00<br>0.00<br>21,274.92<br>\$167,613.92<br>0.00<br>0.00                                                                                                                                                                                                                                                                                                                                                                                                                                                                                                                                                                                                                                                                                                                                                                                                                                                                                                                                                                                                                                                                                                                                                                                                                                                                                                                                                                                                                                                                                                                                                                                                                                                                                                                                                                                                                                                                                                                                                                                                                                                                                                                                                                                                                                                                                                                                                                                     | 8,062.43<br>0.00<br>1,770.00<br>0.00<br>0.00<br>1,708.37<br>\$11,540.80<br>0.00                                              | 49,183.03<br>0.00<br>10,278.81<br>0.00<br>0.00<br>10,907.70<br>\$70,369,54<br>0.00                                                       | 47,682.22<br>0.00<br>10,620.00<br>0.00<br>0.00<br>10,367.22<br>\$68,669.44<br>0.00                                                           | 28,233.76                                                                                                                                                                                                                                                                                                                                                                                                                                                                                                                                                                                                                                                                                                                                                                                                                                                                                                                                                                                                                                                                                                                                                                                                                                                                                                                                                                                                                                                                                                                                                                                                                                                                                                                                                                                                                                                                                                                                                                                                                                                                                                                                                                                                                                                                                                                                                                                                                                                                   |
| 51200-51299         SPA Er           51300-51399         EPA Te           51400-51499         Tempor           51600-51799         Other P           51800-51899         Staff Be           51000-51899         Total P           51900-51999         Supplie           52000-52999         Supplie           53100-53129         Travel -           53000-53099         Current           54000-54999         Current           55000-55998         Capital           55000-55998         Capital           55999         Operati                                                                                                                                                                                       | mployee Salaries eaching Salaries arry Wages Personnel Expenditures enefits Personnel Expenditures cted Services es and Materials                                                                                                                                                                                                                                                                                                                                                                                                                                                                                                                                                                                                                                                                                                                                                                                                                                                                                                                                                                                                                                                                                                                                                                                                                                                                                                                                                                                                                                                                                                                                                                                                                                                                                                                                                                                                                                                                                                                                                                                              | 0.00<br>21,240.00<br>0.00<br>0.00<br>21,274.92<br>\$167,613.92<br>0.00<br>0.00                                                                                                                                                                                                                                                                                                                                                                                                                                                                                                                                                                                                                                                                                                                                                                                                                                                                                                                                                                                                                                                                                                                                                                                                                                                                                                                                                                                                                                                                                                                                                                                                                                                                                                                                                                                                                                                                                                                                                                                                                                                                                                                                                                                                                                                                                                                                                                                                   | 0.00<br>1,770.00<br>0.00<br>0.00<br>1,708.37<br>\$11,540.80<br>0.00                                                          | 0.00<br>10,278.81<br>0.00<br>0.00<br>10,907.70<br>\$70,369.54<br>0.00                                                                    | 0.00<br>10,620.00<br>0.00<br>0.00<br>10,367.22<br>\$68,669.44<br>0.00                                                                        | 341.19<br>0.00<br>0.00<br>(0.00)<br>\$28,574.94                                                                                                                                                                                                                                                                                                                                                                                                                                                                                                                                                                                                                                                                                                                                                                                                                                                                                                                                                                                                                                                                                                                                                                                                                                                                                                                                                                                                                                                                                                                                                                                                                                                                                                                                                                                                                                                                                                                                                                                                                                                                                                                                                                                                                                                                                                                                                                                                                             |
| 51200-51299         SPA Er           51300-51399         EPA Te           51400-51499         Tempor           51600-51799         Other P           51800-51899         Staff Be           51000-51899         Total P           51900-51999         Supplie           52000-52999         Supplie           53100-53129         53140-53199         Travel -           53000-53099         53200-53999         Current           54000-54999         Fixed C         C           55000-55998         Capital         Capital           55999         Operati         Operati                                                                                                                                           | mployee Salaries eaching Salaries arry Wages Personnel Expenditures enefits Personnel Expenditures cted Services es and Materials                                                                                                                                                                                                                                                                                                                                                                                                                                                                                                                                                                                                                                                                                                                                                                                                                                                                                                                                                                                                                                                                                                                                                                                                                                                                                                                                                                                                                                                                                                                                                                                                                                                                                                                                                                                                                                                                                                                                                                                              | 0.00<br>21,240.00<br>0.00<br>0.00<br>21,274.92<br>\$167,613.92<br>0.00<br>0.00                                                                                                                                                                                                                                                                                                                                                                                                                                                                                                                                                                                                                                                                                                                                                                                                                                                                                                                                                                                                                                                                                                                                                                                                                                                                                                                                                                                                                                                                                                                                                                                                                                                                                                                                                                                                                                                                                                                                                                                                                                                                                                                                                                                                                                                                                                                                                                                                   | 0.00<br>1,770.00<br>0.00<br>0.00<br>1,708.37<br>\$11,540.80<br>0.00                                                          | 0.00<br>10,278.81<br>0.00<br>0.00<br>10,907.70<br>\$70,369.54<br>0.00                                                                    | 0.00<br>10,620.00<br>0.00<br>0.00<br>10,367.22<br>\$68,669.44<br>0.00                                                                        | 341.19<br>0.00<br>0.00<br>(0.00)<br>\$28,574.94                                                                                                                                                                                                                                                                                                                                                                                                                                                                                                                                                                                                                                                                                                                                                                                                                                                                                                                                                                                                                                                                                                                                                                                                                                                                                                                                                                                                                                                                                                                                                                                                                                                                                                                                                                                                                                                                                                                                                                                                                                                                                                                                                                                                                                                                                                                                                                                                                             |
| 51200-51299         SPA Er           51300-51399         EPA Te           51300-51399         EPA Te           51400-51499         Tempor           51500-51799         Other P           51000-51899         Total P           51900-51999         Contract           52000-52999         Supplie           53100-53129         53140-53199         Travel -           53100-53139         Travel -           53000-53099         53200-53999         Current           54000-54999         Fixed C           55000-55998         Capital           55999         Operati                                                                                                                                               | mployee Salaries eaching Salaries arry Wages Personnel Expenditures enefits Personnel Expenditures cted Services es and Materials                                                                                                                                                                                                                                                                                                                                                                                                                                                                                                                                                                                                                                                                                                                                                                                                                                                                                                                                                                                                                                                                                                                                                                                                                                                                                                                                                                                                                                                                                                                                                                                                                                                                                                                                                                                                                                                                                                                                                                                              | 21,240.00<br>0.00<br>0.00<br>21,274.92<br>\$167,613.92<br>0.00<br>0.00                                                                                                                                                                                                                                                                                                                                                                                                                                                                                                                                                                                                                                                                                                                                                                                                                                                                                                                                                                                                                                                                                                                                                                                                                                                                                                                                                                                                                                                                                                                                                                                                                                                                                                                                                                                                                                                                                                                                                                                                                                                                                                                                                                                                                                                                                                                                                                                                           | 1,770.00<br>0.00<br>0.00<br>1,708.37<br>\$11,540.80<br>0.00                                                                  | 10,278.81<br>0.00<br>0.00<br>10,907.70<br>\$70,369.54<br>0.00                                                                            | 10,620.00<br>0.00<br>0.00<br>10,367.22<br>\$68,669.44<br>0.00                                                                                | 341.19<br>0.00<br>0.00<br>(0.00<br>\$28,574.94                                                                                                                                                                                                                                                                                                                                                                                                                                                                                                                                                                                                                                                                                                                                                                                                                                                                                                                                                                                                                                                                                                                                                                                                                                                                                                                                                                                                                                                                                                                                                                                                                                                                                                                                                                                                                                                                                                                                                                                                                                                                                                                                                                                                                                                                                                                                                                                                                              |
| 51400-51499         Tempor           51500-51799         Other P           51800-51899         Staff Be           51000-51899         Total P           51900-51999         Contrac           52000-52999         Supplie           53100-53129         Travel-           53130-53139         Travel-           53000-53099         53200-53999           Current         54000-54999           Fixed C         55000-55998           Capital           55999         Operati                                                                                                                                                                                                                                            | rary Wages Personnel Expenditures enefits Personnel Expenditures cted Services es and Materials                                                                                                                                                                                                                                                                                                                                                                                                                                                                                                                                                                                                                                                                                                                                                                                                                                                                                                                                                                                                                                                                                                                                                                                                                                                                                                                                                                                                                                                                                                                                                                                                                                                                                                                                                                                                                                                                                                                                                                                                                                | 0.00<br>0.00<br>21,274.92<br>\$167,613.92<br>0.00<br>0.00                                                                                                                                                                                                                                                                                                                                                                                                                                                                                                                                                                                                                                                                                                                                                                                                                                                                                                                                                                                                                                                                                                                                                                                                                                                                                                                                                                                                                                                                                                                                                                                                                                                                                                                                                                                                                                                                                                                                                                                                                                                                                                                                                                                                                                                                                                                                                                                                                        | 0.00<br>0.00<br>1,708.37<br>\$11,540.80<br>0.00                                                                              | 0.00<br>0.00<br>10,907.70<br>\$70,369.54<br>0.00                                                                                         | 0.00<br>0.00<br>10,367.22<br>\$68,669.44<br>0.00                                                                                             | 0.00<br>0.00<br>(0.00<br>\$28,574.94                                                                                                                                                                                                                                                                                                                                                                                                                                                                                                                                                                                                                                                                                                                                                                                                                                                                                                                                                                                                                                                                                                                                                                                                                                                                                                                                                                                                                                                                                                                                                                                                                                                                                                                                                                                                                                                                                                                                                                                                                                                                                                                                                                                                                                                                                                                                                                                                                                        |
| 51500-51799         Other F           51800-51899         Staff Be           51000-51899         Total P           51900-51999         Contract           52000-52999         Supplie           53100-53129         53140-53199         Travel-           53130-53139         Travel-           53000-53099         53200-53999         Current           54000-54999         Fixed C           55000-55998         Capital           55999         Operati                                                                                                                                                                                                                                                              | Personnel Expenditures enefits Personnel Expenditures cted Services es and Materials                                                                                                                                                                                                                                                                                                                                                                                                                                                                                                                                                                                                                                                                                                                                                                                                                                                                                                                                                                                                                                                                                                                                                                                                                                                                                                                                                                                                                                                                                                                                                                                                                                                                                                                                                                                                                                                                                                                                                                                                                                           | 0.00<br>21,274.92<br>\$167,613.92<br>0.00<br>0.00                                                                                                                                                                                                                                                                                                                                                                                                                                                                                                                                                                                                                                                                                                                                                                                                                                                                                                                                                                                                                                                                                                                                                                                                                                                                                                                                                                                                                                                                                                                                                                                                                                                                                                                                                                                                                                                                                                                                                                                                                                                                                                                                                                                                                                                                                                                                                                                                                                | 0.00<br>1,708.37<br><b>\$11,540.80</b><br>0.00                                                                               | 0.00<br>10,907.70<br><b>\$70,369.54</b><br>0.00                                                                                          | 0.00<br>10,367.22<br>\$68,669.44<br>0.00                                                                                                     | 0.00<br>(0.00<br>\$28,574.94<br>0.00                                                                                                                                                                                                                                                                                                                                                                                                                                                                                                                                                                                                                                                                                                                                                                                                                                                                                                                                                                                                                                                                                                                                                                                                                                                                                                                                                                                                                                                                                                                                                                                                                                                                                                                                                                                                                                                                                                                                                                                                                                                                                                                                                                                                                                                                                                                                                                                                                                        |
| 51500-51799 Other F 51800-51899 Staff Be 51000-51899 Total P 51900-51999 Contrac 52000-52999 Supplie 53100-53129 53140-53199 Travel - 53130-53139 Travel - 53000-53099 53200-53999 Current 54000-54999 Fixed C 55000-55998 Capital 55999 Operati                                                                                                                                                                                                                                                                                                                                                                                                                                                                         | Personnel Expenditures enefits Personnel Expenditures cted Services es and Materials                                                                                                                                                                                                                                                                                                                                                                                                                                                                                                                                                                                                                                                                                                                                                                                                                                                                                                                                                                                                                                                                                                                                                                                                                                                                                                                                                                                                                                                                                                                                                                                                                                                                                                                                                                                                                                                                                                                                                                                                                                           | 21,274.92<br>\$167,613.92<br>0.00<br>0.00                                                                                                                                                                                                                                                                                                                                                                                                                                                                                                                                                                                                                                                                                                                                                                                                                                                                                                                                                                                                                                                                                                                                                                                                                                                                                                                                                                                                                                                                                                                                                                                                                                                                                                                                                                                                                                                                                                                                                                                                                                                                                                                                                                                                                                                                                                                                                                                                                                        | 1,708.37<br><b>\$11,540.80</b><br>0.00                                                                                       | 10,907.70<br>\$70,369.54<br>0.00                                                                                                         | 10,367.22<br>\$68,669.44<br>0.00                                                                                                             | (0.00<br>\$28,574.94<br>0.00                                                                                                                                                                                                                                                                                                                                                                                                                                                                                                                                                                                                                                                                                                                                                                                                                                                                                                                                                                                                                                                                                                                                                                                                                                                                                                                                                                                                                                                                                                                                                                                                                                                                                                                                                                                                                                                                                                                                                                                                                                                                                                                                                                                                                                                                                                                                                                                                                                                |
| 51000-51899         Total P           51900-51999         Contrac           52000-52999         Supplie           53100-53129 53140-53199         Travel -           53130-53139         Travel -           53000-53099 53200-53999         Current           54000-54999         Fixed C           55000-55998         Capital           55999         Operati                                                                                                                                                                                                                                                                                                                                                          | Personnel Expenditures cted Services es and Materials                                                                                                                                                                                                                                                                                                                                                                                                                                                                                                                                                                                                                                                                                                                                                                                                                                                                                                                                                                                                                                                                                                                                                                                                                                                                                                                                                                                                                                                                                                                                                                                                                                                                                                                                                                                                                                                                                                                                                                                                                                                                          | \$167,613.92<br>0.00<br>0.00                                                                                                                                                                                                                                                                                                                                                                                                                                                                                                                                                                                                                                                                                                                                                                                                                                                                                                                                                                                                                                                                                                                                                                                                                                                                                                                                                                                                                                                                                                                                                                                                                                                                                                                                                                                                                                                                                                                                                                                                                                                                                                                                                                                                                                                                                                                                                                                                                                                     | <b>\$11,540.80</b><br>0.00                                                                                                   | <b>\$70,369.54</b><br>0.00                                                                                                               | \$68,669.44<br>0.00                                                                                                                          | <b>\$28,574.9</b> 4                                                                                                                                                                                                                                                                                                                                                                                                                                                                                                                                                                                                                                                                                                                                                                                                                                                                                                                                                                                                                                                                                                                                                                                                                                                                                                                                                                                                                                                                                                                                                                                                                                                                                                                                                                                                                                                                                                                                                                                                                                                                                                                                                                                                                                                                                                                                                                                                                                                         |
| 51900-51999         Contrac           52000-52999         Supplie           53100-53129         53140-53199         Travel -           53130-53139         Travel -         53000-53099         Current           54000-54999         Fixed C         Capital           55000-55998         Capital         Coperati           55999         Operati         Operati                                                                                                                                                                                                                                                                                                                                                     | cted Services<br>es and Materials                                                                                                                                                                                                                                                                                                                                                                                                                                                                                                                                                                                                                                                                                                                                                                                                                                                                                                                                                                                                                                                                                                                                                                                                                                                                                                                                                                                                                                                                                                                                                                                                                                                                                                                                                                                                                                                                                                                                                                                                                                                                                              | 0.00<br>0.00                                                                                                                                                                                                                                                                                                                                                                                                                                                                                                                                                                                                                                                                                                                                                                                                                                                                                                                                                                                                                                                                                                                                                                                                                                                                                                                                                                                                                                                                                                                                                                                                                                                                                                                                                                                                                                                                                                                                                                                                                                                                                                                                                                                                                                                                                                                                                                                                                                                                     | 0.00                                                                                                                         | 0.00                                                                                                                                     | 0.00                                                                                                                                         | 0.00                                                                                                                                                                                                                                                                                                                                                                                                                                                                                                                                                                                                                                                                                                                                                                                                                                                                                                                                                                                                                                                                                                                                                                                                                                                                                                                                                                                                                                                                                                                                                                                                                                                                                                                                                                                                                                                                                                                                                                                                                                                                                                                                                                                                                                                                                                                                                                                                                                                                        |
| 52000-52999         Supplie           53100-53129         53140-53199         Travel-           53130-53139         Travel-         53000-53099         Current           54000-54099         Fixed C         Capital           55000-55998         Capital         Coperati           55999         Operati         Operati                                                                                                                                                                                                                                                                                                                                                                                             | es and Materials                                                                                                                                                                                                                                                                                                                                                                                                                                                                                                                                                                                                                                                                                                                                                                                                                                                                                                                                                                                                                                                                                                                                                                                                                                                                                                                                                                                                                                                                                                                                                                                                                                                                                                                                                                                                                                                                                                                                                                                                                                                                                                               | 0.00                                                                                                                                                                                                                                                                                                                                                                                                                                                                                                                                                                                                                                                                                                                                                                                                                                                                                                                                                                                                                                                                                                                                                                                                                                                                                                                                                                                                                                                                                                                                                                                                                                                                                                                                                                                                                                                                                                                                                                                                                                                                                                                                                                                                                                                                                                                                                                                                                                                                             |                                                                                                                              |                                                                                                                                          |                                                                                                                                              |                                                                                                                                                                                                                                                                                                                                                                                                                                                                                                                                                                                                                                                                                                                                                                                                                                                                                                                                                                                                                                                                                                                                                                                                                                                                                                                                                                                                                                                                                                                                                                                                                                                                                                                                                                                                                                                                                                                                                                                                                                                                                                                                                                                                                                                                                                                                                                                                                                                                             |
| 53100-53129 53140-53199 Travel -<br>53130-53139 Travel -<br>53000-53099 53200-53999 Current<br>54000-54999 Fixed C<br>55000-55998 Capital<br>55999 Operati                                                                                                                                                                                                                                                                                                                                                                                                                                                                                                                                                               |                                                                                                                                                                                                                                                                                                                                                                                                                                                                                                                                                                                                                                                                                                                                                                                                                                                                                                                                                                                                                                                                                                                                                                                                                                                                                                                                                                                                                                                                                                                                                                                                                                                                                                                                                                                                                                                                                                                                                                                                                                                                                                                                |                                                                                                                                                                                                                                                                                                                                                                                                                                                                                                                                                                                                                                                                                                                                                                                                                                                                                                                                                                                                                                                                                                                                                                                                                                                                                                                                                                                                                                                                                                                                                                                                                                                                                                                                                                                                                                                                                                                                                                                                                                                                                                                                                                                                                                                                                                                                                                                                                                                                                  | 0.00                                                                                                                         | 101.67                                                                                                                                   | 0.00                                                                                                                                         | /404 C7                                                                                                                                                                                                                                                                                                                                                                                                                                                                                                                                                                                                                                                                                                                                                                                                                                                                                                                                                                                                                                                                                                                                                                                                                                                                                                                                                                                                                                                                                                                                                                                                                                                                                                                                                                                                                                                                                                                                                                                                                                                                                                                                                                                                                                                                                                                                                                                                                                                                     |
| 53130-53139 Travel -<br>53000-53099 53200-53999 Current<br>54000-54999 Fixed C<br>55000-55998 Capital<br>55999 Operati                                                                                                                                                                                                                                                                                                                                                                                                                                                                                                                                                                                                   | Domestic                                                                                                                                                                                                                                                                                                                                                                                                                                                                                                                                                                                                                                                                                                                                                                                                                                                                                                                                                                                                                                                                                                                                                                                                                                                                                                                                                                                                                                                                                                                                                                                                                                                                                                                                                                                                                                                                                                                                                                                                                                                                                                                       |                                                                                                                                                                                                                                                                                                                                                                                                                                                                                                                                                                                                                                                                                                                                                                                                                                                                                                                                                                                                                                                                                                                                                                                                                                                                                                                                                                                                                                                                                                                                                                                                                                                                                                                                                                                                                                                                                                                                                                                                                                                                                                                                                                                                                                                                                                                                                                                                                                                                                  |                                                                                                                              |                                                                                                                                          | 0.00                                                                                                                                         | (191.67                                                                                                                                                                                                                                                                                                                                                                                                                                                                                                                                                                                                                                                                                                                                                                                                                                                                                                                                                                                                                                                                                                                                                                                                                                                                                                                                                                                                                                                                                                                                                                                                                                                                                                                                                                                                                                                                                                                                                                                                                                                                                                                                                                                                                                                                                                                                                                                                                                                                     |
| 53000-53099 53200-53999 Current<br>54000-54999 Fixed C<br>55000-55998 Capital<br>55999 Operati                                                                                                                                                                                                                                                                                                                                                                                                                                                                                                                                                                                                                           |                                                                                                                                                                                                                                                                                                                                                                                                                                                                                                                                                                                                                                                                                                                                                                                                                                                                                                                                                                                                                                                                                                                                                                                                                                                                                                                                                                                                                                                                                                                                                                                                                                                                                                                                                                                                                                                                                                                                                                                                                                                                                                                                | 0.00                                                                                                                                                                                                                                                                                                                                                                                                                                                                                                                                                                                                                                                                                                                                                                                                                                                                                                                                                                                                                                                                                                                                                                                                                                                                                                                                                                                                                                                                                                                                                                                                                                                                                                                                                                                                                                                                                                                                                                                                                                                                                                                                                                                                                                                                                                                                                                                                                                                                             | 0.00                                                                                                                         | 299.50                                                                                                                                   | 0.00                                                                                                                                         | (299.50                                                                                                                                                                                                                                                                                                                                                                                                                                                                                                                                                                                                                                                                                                                                                                                                                                                                                                                                                                                                                                                                                                                                                                                                                                                                                                                                                                                                                                                                                                                                                                                                                                                                                                                                                                                                                                                                                                                                                                                                                                                                                                                                                                                                                                                                                                                                                                                                                                                                     |
| 54000-54999 Fixed C<br>55000-55998 Capital<br>55999 Operati                                                                                                                                                                                                                                                                                                                                                                                                                                                                                                                                                                                                                                                              | Foreign                                                                                                                                                                                                                                                                                                                                                                                                                                                                                                                                                                                                                                                                                                                                                                                                                                                                                                                                                                                                                                                                                                                                                                                                                                                                                                                                                                                                                                                                                                                                                                                                                                                                                                                                                                                                                                                                                                                                                                                                                                                                                                                        | 0.00                                                                                                                                                                                                                                                                                                                                                                                                                                                                                                                                                                                                                                                                                                                                                                                                                                                                                                                                                                                                                                                                                                                                                                                                                                                                                                                                                                                                                                                                                                                                                                                                                                                                                                                                                                                                                                                                                                                                                                                                                                                                                                                                                                                                                                                                                                                                                                                                                                                                             | 0.00                                                                                                                         | 0.00                                                                                                                                     | 0.00                                                                                                                                         | 0.00                                                                                                                                                                                                                                                                                                                                                                                                                                                                                                                                                                                                                                                                                                                                                                                                                                                                                                                                                                                                                                                                                                                                                                                                                                                                                                                                                                                                                                                                                                                                                                                                                                                                                                                                                                                                                                                                                                                                                                                                                                                                                                                                                                                                                                                                                                                                                                                                                                                                        |
| 55000-55998 Capital<br>55999 Operati                                                                                                                                                                                                                                                                                                                                                                                                                                                                                                                                                                                                                                                                                     | t Services                                                                                                                                                                                                                                                                                                                                                                                                                                                                                                                                                                                                                                                                                                                                                                                                                                                                                                                                                                                                                                                                                                                                                                                                                                                                                                                                                                                                                                                                                                                                                                                                                                                                                                                                                                                                                                                                                                                                                                                                                                                                                                                     | 0.00                                                                                                                                                                                                                                                                                                                                                                                                                                                                                                                                                                                                                                                                                                                                                                                                                                                                                                                                                                                                                                                                                                                                                                                                                                                                                                                                                                                                                                                                                                                                                                                                                                                                                                                                                                                                                                                                                                                                                                                                                                                                                                                                                                                                                                                                                                                                                                                                                                                                             | 6.00                                                                                                                         | 14,920.82                                                                                                                                | 0.00                                                                                                                                         | (14.920.82                                                                                                                                                                                                                                                                                                                                                                                                                                                                                                                                                                                                                                                                                                                                                                                                                                                                                                                                                                                                                                                                                                                                                                                                                                                                                                                                                                                                                                                                                                                                                                                                                                                                                                                                                                                                                                                                                                                                                                                                                                                                                                                                                                                                                                                                                                                                                                                                                                                                  |
| 55000-55998 Capital<br>55999 Operati                                                                                                                                                                                                                                                                                                                                                                                                                                                                                                                                                                                                                                                                                     | Charges                                                                                                                                                                                                                                                                                                                                                                                                                                                                                                                                                                                                                                                                                                                                                                                                                                                                                                                                                                                                                                                                                                                                                                                                                                                                                                                                                                                                                                                                                                                                                                                                                                                                                                                                                                                                                                                                                                                                                                                                                                                                                                                        | 0.00                                                                                                                                                                                                                                                                                                                                                                                                                                                                                                                                                                                                                                                                                                                                                                                                                                                                                                                                                                                                                                                                                                                                                                                                                                                                                                                                                                                                                                                                                                                                                                                                                                                                                                                                                                                                                                                                                                                                                                                                                                                                                                                                                                                                                                                                                                                                                                                                                                                                             | 0.00                                                                                                                         | 135.00                                                                                                                                   | 0.00                                                                                                                                         | (135.00)                                                                                                                                                                                                                                                                                                                                                                                                                                                                                                                                                                                                                                                                                                                                                                                                                                                                                                                                                                                                                                                                                                                                                                                                                                                                                                                                                                                                                                                                                                                                                                                                                                                                                                                                                                                                                                                                                                                                                                                                                                                                                                                                                                                                                                                                                                                                                                                                                                                                    |
| 55999 Operati                                                                                                                                                                                                                                                                                                                                                                                                                                                                                                                                                                                                                                                                                                            | Outlays                                                                                                                                                                                                                                                                                                                                                                                                                                                                                                                                                                                                                                                                                                                                                                                                                                                                                                                                                                                                                                                                                                                                                                                                                                                                                                                                                                                                                                                                                                                                                                                                                                                                                                                                                                                                                                                                                                                                                                                                                                                                                                                        | 0.00                                                                                                                                                                                                                                                                                                                                                                                                                                                                                                                                                                                                                                                                                                                                                                                                                                                                                                                                                                                                                                                                                                                                                                                                                                                                                                                                                                                                                                                                                                                                                                                                                                                                                                                                                                                                                                                                                                                                                                                                                                                                                                                                                                                                                                                                                                                                                                                                                                                                             | 0.00                                                                                                                         | 0.00                                                                                                                                     | 0.00                                                                                                                                         | 0.00                                                                                                                                                                                                                                                                                                                                                                                                                                                                                                                                                                                                                                                                                                                                                                                                                                                                                                                                                                                                                                                                                                                                                                                                                                                                                                                                                                                                                                                                                                                                                                                                                                                                                                                                                                                                                                                                                                                                                                                                                                                                                                                                                                                                                                                                                                                                                                                                                                                                        |
|                                                                                                                                                                                                                                                                                                                                                                                                                                                                                                                                                                                                                                                                                                                          | ing Budget Pool                                                                                                                                                                                                                                                                                                                                                                                                                                                                                                                                                                                                                                                                                                                                                                                                                                                                                                                                                                                                                                                                                                                                                                                                                                                                                                                                                                                                                                                                                                                                                                                                                                                                                                                                                                                                                                                                                                                                                                                                                                                                                                                | 13.000.00                                                                                                                                                                                                                                                                                                                                                                                                                                                                                                                                                                                                                                                                                                                                                                                                                                                                                                                                                                                                                                                                                                                                                                                                                                                                                                                                                                                                                                                                                                                                                                                                                                                                                                                                                                                                                                                                                                                                                                                                                                                                                                                                                                                                                                                                                                                                                                                                                                                                        | 0.00                                                                                                                         | 0.00                                                                                                                                     | 0.00                                                                                                                                         | 13.000.00                                                                                                                                                                                                                                                                                                                                                                                                                                                                                                                                                                                                                                                                                                                                                                                                                                                                                                                                                                                                                                                                                                                                                                                                                                                                                                                                                                                                                                                                                                                                                                                                                                                                                                                                                                                                                                                                                                                                                                                                                                                                                                                                                                                                                                                                                                                                                                                                                                                                   |
|                                                                                                                                                                                                                                                                                                                                                                                                                                                                                                                                                                                                                                                                                                                          | Operating Expenditures                                                                                                                                                                                                                                                                                                                                                                                                                                                                                                                                                                                                                                                                                                                                                                                                                                                                                                                                                                                                                                                                                                                                                                                                                                                                                                                                                                                                                                                                                                                                                                                                                                                                                                                                                                                                                                                                                                                                                                                                                                                                                                         | \$13,000.00                                                                                                                                                                                                                                                                                                                                                                                                                                                                                                                                                                                                                                                                                                                                                                                                                                                                                                                                                                                                                                                                                                                                                                                                                                                                                                                                                                                                                                                                                                                                                                                                                                                                                                                                                                                                                                                                                                                                                                                                                                                                                                                                                                                                                                                                                                                                                                                                                                                                      | \$6.00                                                                                                                       | \$15,546,99                                                                                                                              | \$0.00                                                                                                                                       | \$(2,546.99)                                                                                                                                                                                                                                                                                                                                                                                                                                                                                                                                                                                                                                                                                                                                                                                                                                                                                                                                                                                                                                                                                                                                                                                                                                                                                                                                                                                                                                                                                                                                                                                                                                                                                                                                                                                                                                                                                                                                                                                                                                                                                                                                                                                                                                                                                                                                                                                                                                                                |
| 56000-56999 Student                                                                                                                                                                                                                                                                                                                                                                                                                                                                                                                                                                                                                                                                                                      | t Aid/Subcontracts                                                                                                                                                                                                                                                                                                                                                                                                                                                                                                                                                                                                                                                                                                                                                                                                                                                                                                                                                                                                                                                                                                                                                                                                                                                                                                                                                                                                                                                                                                                                                                                                                                                                                                                                                                                                                                                                                                                                                                                                                                                                                                             | 0.00                                                                                                                                                                                                                                                                                                                                                                                                                                                                                                                                                                                                                                                                                                                                                                                                                                                                                                                                                                                                                                                                                                                                                                                                                                                                                                                                                                                                                                                                                                                                                                                                                                                                                                                                                                                                                                                                                                                                                                                                                                                                                                                                                                                                                                                                                                                                                                                                                                                                             | 0.00                                                                                                                         | 0.00                                                                                                                                     | 0.00                                                                                                                                         | 0.00                                                                                                                                                                                                                                                                                                                                                                                                                                                                                                                                                                                                                                                                                                                                                                                                                                                                                                                                                                                                                                                                                                                                                                                                                                                                                                                                                                                                                                                                                                                                                                                                                                                                                                                                                                                                                                                                                                                                                                                                                                                                                                                                                                                                                                                                                                                                                                                                                                                                        |
| 57000-57999 Debt Se                                                                                                                                                                                                                                                                                                                                                                                                                                                                                                                                                                                                                                                                                                      | ervice                                                                                                                                                                                                                                                                                                                                                                                                                                                                                                                                                                                                                                                                                                                                                                                                                                                                                                                                                                                                                                                                                                                                                                                                                                                                                                                                                                                                                                                                                                                                                                                                                                                                                                                                                                                                                                                                                                                                                                                                                                                                                                                         | 0.00                                                                                                                                                                                                                                                                                                                                                                                                                                                                                                                                                                                                                                                                                                                                                                                                                                                                                                                                                                                                                                                                                                                                                                                                                                                                                                                                                                                                                                                                                                                                                                                                                                                                                                                                                                                                                                                                                                                                                                                                                                                                                                                                                                                                                                                                                                                                                                                                                                                                             | 0.00                                                                                                                         | 0.00                                                                                                                                     | 0.00                                                                                                                                         | 0.00                                                                                                                                                                                                                                                                                                                                                                                                                                                                                                                                                                                                                                                                                                                                                                                                                                                                                                                                                                                                                                                                                                                                                                                                                                                                                                                                                                                                                                                                                                                                                                                                                                                                                                                                                                                                                                                                                                                                                                                                                                                                                                                                                                                                                                                                                                                                                                                                                                                                        |
| 58000-58999 Transfe                                                                                                                                                                                                                                                                                                                                                                                                                                                                                                                                                                                                                                                                                                      | ers/Reserves                                                                                                                                                                                                                                                                                                                                                                                                                                                                                                                                                                                                                                                                                                                                                                                                                                                                                                                                                                                                                                                                                                                                                                                                                                                                                                                                                                                                                                                                                                                                                                                                                                                                                                                                                                                                                                                                                                                                                                                                                                                                                                                   | 0.00                                                                                                                                                                                                                                                                                                                                                                                                                                                                                                                                                                                                                                                                                                                                                                                                                                                                                                                                                                                                                                                                                                                                                                                                                                                                                                                                                                                                                                                                                                                                                                                                                                                                                                                                                                                                                                                                                                                                                                                                                                                                                                                                                                                                                                                                                                                                                                                                                                                                             | 0.00                                                                                                                         | 0.00                                                                                                                                     | 0.00                                                                                                                                         | 0.00                                                                                                                                                                                                                                                                                                                                                                                                                                                                                                                                                                                                                                                                                                                                                                                                                                                                                                                                                                                                                                                                                                                                                                                                                                                                                                                                                                                                                                                                                                                                                                                                                                                                                                                                                                                                                                                                                                                                                                                                                                                                                                                                                                                                                                                                                                                                                                                                                                                                        |
| 59000-59999 Budget                                                                                                                                                                                                                                                                                                                                                                                                                                                                                                                                                                                                                                                                                                       | Pool                                                                                                                                                                                                                                                                                                                                                                                                                                                                                                                                                                                                                                                                                                                                                                                                                                                                                                                                                                                                                                                                                                                                                                                                                                                                                                                                                                                                                                                                                                                                                                                                                                                                                                                                                                                                                                                                                                                                                                                                                                                                                                                           | 0.00                                                                                                                                                                                                                                                                                                                                                                                                                                                                                                                                                                                                                                                                                                                                                                                                                                                                                                                                                                                                                                                                                                                                                                                                                                                                                                                                                                                                                                                                                                                                                                                                                                                                                                                                                                                                                                                                                                                                                                                                                                                                                                                                                                                                                                                                                                                                                                                                                                                                             | 0.00                                                                                                                         | 0.00                                                                                                                                     | 0.00                                                                                                                                         | 0.00                                                                                                                                                                                                                                                                                                                                                                                                                                                                                                                                                                                                                                                                                                                                                                                                                                                                                                                                                                                                                                                                                                                                                                                                                                                                                                                                                                                                                                                                                                                                                                                                                                                                                                                                                                                                                                                                                                                                                                                                                                                                                                                                                                                                                                                                                                                                                                                                                                                                        |
| 50000-59999 Total E                                                                                                                                                                                                                                                                                                                                                                                                                                                                                                                                                                                                                                                                                                      | xpenditures                                                                                                                                                                                                                                                                                                                                                                                                                                                                                                                                                                                                                                                                                                                                                                                                                                                                                                                                                                                                                                                                                                                                                                                                                                                                                                                                                                                                                                                                                                                                                                                                                                                                                                                                                                                                                                                                                                                                                                                                                                                                                                                    | \$180,613.92                                                                                                                                                                                                                                                                                                                                                                                                                                                                                                                                                                                                                                                                                                                                                                                                                                                                                                                                                                                                                                                                                                                                                                                                                                                                                                                                                                                                                                                                                                                                                                                                                                                                                                                                                                                                                                                                                                                                                                                                                                                                                                                                                                                                                                                                                                                                                                                                                                                                     | \$11,546.80                                                                                                                  | \$85,916.53                                                                                                                              | \$68,669.44                                                                                                                                  | \$26,027.95                                                                                                                                                                                                                                                                                                                                                                                                                                                                                                                                                                                                                                                                                                                                                                                                                                                                                                                                                                                                                                                                                                                                                                                                                                                                                                                                                                                                                                                                                                                                                                                                                                                                                                                                                                                                                                                                                                                                                                                                                                                                                                                                                                                                                                                                                                                                                                                                                                                                 |
| 40000-40209 40220-59999 Total (I                                                                                                                                                                                                                                                                                                                                                                                                                                                                                                                                                                                                                                                                                         | Net)                                                                                                                                                                                                                                                                                                                                                                                                                                                                                                                                                                                                                                                                                                                                                                                                                                                                                                                                                                                                                                                                                                                                                                                                                                                                                                                                                                                                                                                                                                                                                                                                                                                                                                                                                                                                                                                                                                                                                                                                                                                                                                                           | \$180,613.92                                                                                                                                                                                                                                                                                                                                                                                                                                                                                                                                                                                                                                                                                                                                                                                                                                                                                                                                                                                                                                                                                                                                                                                                                                                                                                                                                                                                                                                                                                                                                                                                                                                                                                                                                                                                                                                                                                                                                                                                                                                                                                                                                                                                                                                                                                                                                                                                                                                                     | \$11,546.80                                                                                                                  | \$85,916.53                                                                                                                              | \$68,669.44                                                                                                                                  | \$26,027.95                                                                                                                                                                                                                                                                                                                                                                                                                                                                                                                                                                                                                                                                                                                                                                                                                                                                                                                                                                                                                                                                                                                                                                                                                                                                                                                                                                                                                                                                                                                                                                                                                                                                                                                                                                                                                                                                                                                                                                                                                                                                                                                                                                                                                                                                                                                                                                                                                                                                 |
|                                                                                                                                                                                                                                                                                                                                                                                                                                                                                                                                                                                                                                                                                                                          |                                                                                                                                                                                                                                                                                                                                                                                                                                                                                                                                                                                                                                                                                                                                                                                                                                                                                                                                                                                                                                                                                                                                                                                                                                                                                                                                                                                                                                                                                                                                                                                                                                                                                                                                                                                                                                                                                                                                                                                                                                                                                                                                |                                                                                                                                                                                                                                                                                                                                                                                                                                                                                                                                                                                                                                                                                                                                                                                                                                                                                                                                                                                                                                                                                                                                                                                                                                                                                                                                                                                                                                                                                                                                                                                                                                                                                                                                                                                                                                                                                                                                                                                                                                                                                                                                                                                                                                                                                                                                                                                                                                                                                  |                                                                                                                              |                                                                                                                                          |                                                                                                                                              |                                                                                                                                                                                                                                                                                                                                                                                                                                                                                                                                                                                                                                                                                                                                                                                                                                                                                                                                                                                                                                                                                                                                                                                                                                                                                                                                                                                                                                                                                                                                                                                                                                                                                                                                                                                                                                                                                                                                                                                                                                                                                                                                                                                                                                                                                                                                                                                                                                                                             |
| 11300-11399 FYTD C                                                                                                                                                                                                                                                                                                                                                                                                                                                                                                                                                                                                                                                                                                       | Change in Accts Rec                                                                                                                                                                                                                                                                                                                                                                                                                                                                                                                                                                                                                                                                                                                                                                                                                                                                                                                                                                                                                                                                                                                                                                                                                                                                                                                                                                                                                                                                                                                                                                                                                                                                                                                                                                                                                                                                                                                                                                                                                                                                                                            |                                                                                                                                                                                                                                                                                                                                                                                                                                                                                                                                                                                                                                                                                                                                                                                                                                                                                                                                                                                                                                                                                                                                                                                                                                                                                                                                                                                                                                                                                                                                                                                                                                                                                                                                                                                                                                                                                                                                                                                                                                                                                                                                                                                                                                                                                                                                                                                                                                                                                  |                                                                                                                              | 0.00                                                                                                                                     |                                                                                                                                              |                                                                                                                                                                                                                                                                                                                                                                                                                                                                                                                                                                                                                                                                                                                                                                                                                                                                                                                                                                                                                                                                                                                                                                                                                                                                                                                                                                                                                                                                                                                                                                                                                                                                                                                                                                                                                                                                                                                                                                                                                                                                                                                                                                                                                                                                                                                                                                                                                                                                             |
|                                                                                                                                                                                                                                                                                                                                                                                                                                                                                                                                                                                                                                                                                                                          | Change in Accts Pay                                                                                                                                                                                                                                                                                                                                                                                                                                                                                                                                                                                                                                                                                                                                                                                                                                                                                                                                                                                                                                                                                                                                                                                                                                                                                                                                                                                                                                                                                                                                                                                                                                                                                                                                                                                                                                                                                                                                                                                                                                                                                                            |                                                                                                                                                                                                                                                                                                                                                                                                                                                                                                                                                                                                                                                                                                                                                                                                                                                                                                                                                                                                                                                                                                                                                                                                                                                                                                                                                                                                                                                                                                                                                                                                                                                                                                                                                                                                                                                                                                                                                                                                                                                                                                                                                                                                                                                                                                                                                                                                                                                                                  |                                                                                                                              | 0.00                                                                                                                                     |                                                                                                                                              |                                                                                                                                                                                                                                                                                                                                                                                                                                                                                                                                                                                                                                                                                                                                                                                                                                                                                                                                                                                                                                                                                                                                                                                                                                                                                                                                                                                                                                                                                                                                                                                                                                                                                                                                                                                                                                                                                                                                                                                                                                                                                                                                                                                                                                                                                                                                                                                                                                                                             |
|                                                                                                                                                                                                                                                                                                                                                                                                                                                                                                                                                                                                                                                                                                                          | YTD Change                                                                                                                                                                                                                                                                                                                                                                                                                                                                                                                                                                                                                                                                                                                                                                                                                                                                                                                                                                                                                                                                                                                                                                                                                                                                                                                                                                                                                                                                                                                                                                                                                                                                                                                                                                                                                                                                                                                                                                                                                                                                                                                     | \$180,613.92                                                                                                                                                                                                                                                                                                                                                                                                                                                                                                                                                                                                                                                                                                                                                                                                                                                                                                                                                                                                                                                                                                                                                                                                                                                                                                                                                                                                                                                                                                                                                                                                                                                                                                                                                                                                                                                                                                                                                                                                                                                                                                                                                                                                                                                                                                                                                                                                                                                                     |                                                                                                                              | \$85,916.53                                                                                                                              | \$68,669.44                                                                                                                                  | \$26,027.95                                                                                                                                                                                                                                                                                                                                                                                                                                                                                                                                                                                                                                                                                                                                                                                                                                                                                                                                                                                                                                                                                                                                                                                                                                                                                                                                                                                                                                                                                                                                                                                                                                                                                                                                                                                                                                                                                                                                                                                                                                                                                                                                                                                                                                                                                                                                                                                                                                                                 |