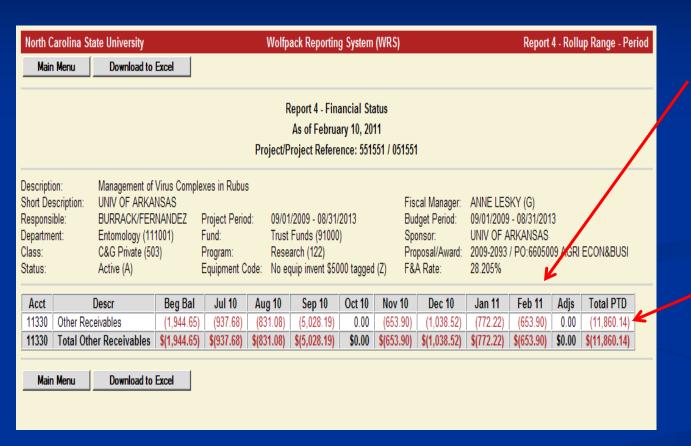

## Report 4 – Results Cont.

Period Detail shows the activity by period (month)

Drill down on amount to get to Journal Detail (deposit detail)

# Report 4 – Result Cont.

Journal Detail
displays all
payments,
invoice
numbers and
dates applied