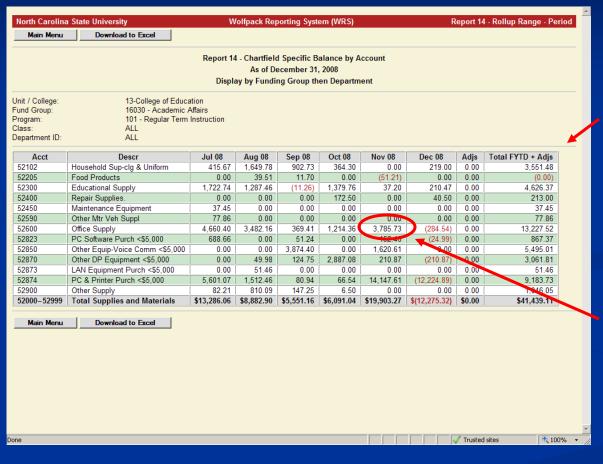

### Report 14 – Results

Shows information sorted, grouped, and summarized in grids based on the display options that were chosen

There are subtotal and grand total grids of data

Drill down on amount to get to Period Detail