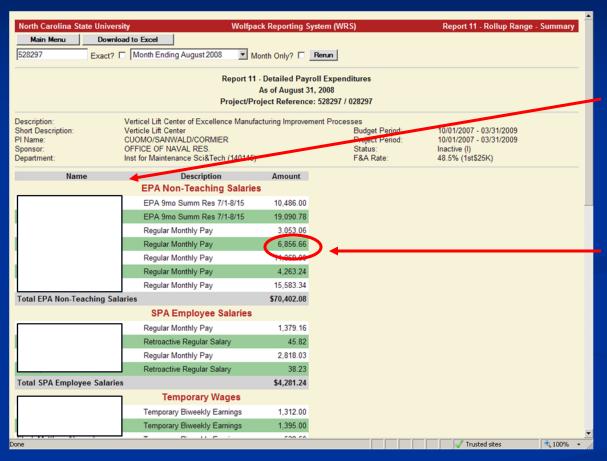

### Report 11 - Results

Expenditure detail by employee comes from HR

Drill down on an expenditure amount to get to Payroll Information Detail for an employee