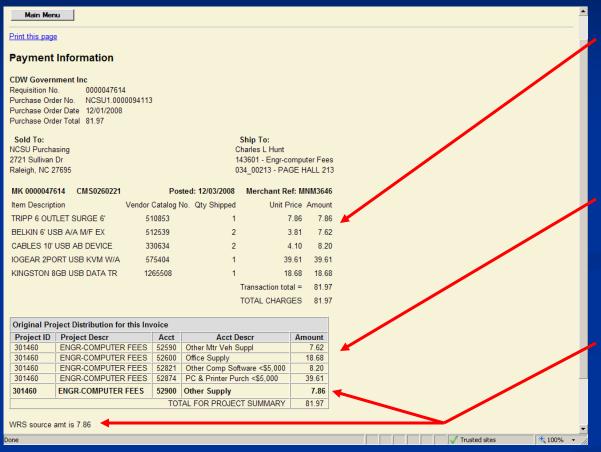

Note: This Pcard / ePro order example is split funded to multiple accounts – Drilling on one line allows you to see the document for all the lines

#### Pcard / ePro Information Detail

Shows the order line item detail for all of the lines of the Pcard / ePro transaction

Shows all of the project ID / account lines of the distribution

The amount for the specific Pcard / ePro order line description that was drilled down on is highlighted