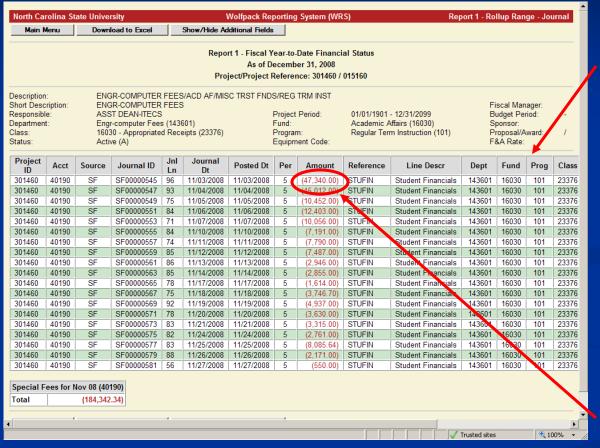

## Report 1 – Journal Detail

Journal Detail shows the journal activity for the amount drilled down on

Depending on the type of journal, you can drill down to the supporting documentation (student information, scanned images for vouchers, Pcard / ePro information, payroll information)

#### **Journal Detail - Reconciliation Tracking**

OMAR (Online Monthly Activity Reconciliation) is a bolt-on tool in Financials to assist departments in performing financial activity reconciliations

Recon Status
(Reconciled, Investigate,
Corrected, etc), Recon
Operid, and Recon Date
from OMAR appear in the
journal detail in WRS