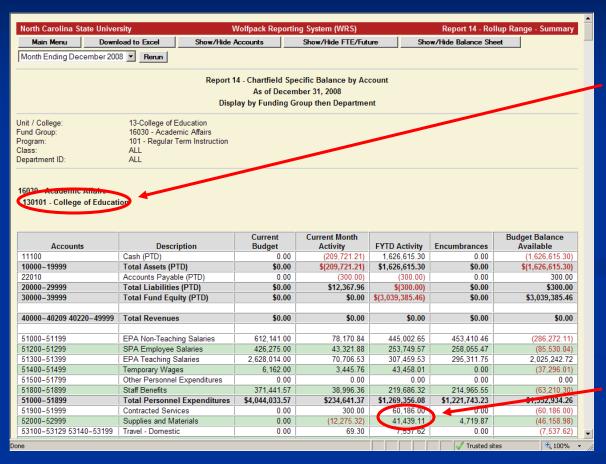

### Report 14 – Results

Shows information sorted, grouped, and summarized in grids based on the display options that were chosen

There are subtotal and grand total grids of data

Drill down on amount to get to Period Detail