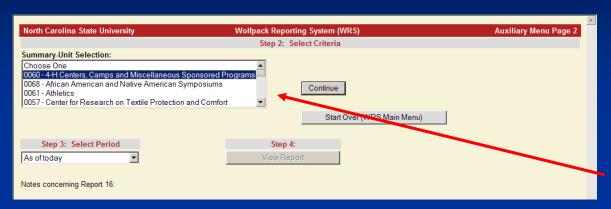

Back to the Main Menu to select Report 14 – Chartfield Specific Balance by Account

Criteria selection is different than other reports – It is based on chartfields for project IDs rather than on a specific project ID

Different users can pull different groups of data – Bookkeepers may pull data for their Department, Deans for their College, and Upper Management for the University

# WRS Report 14 (cont)

Note: You can select multiple values in the criteria selection boxes for Report 14

Department Breakdown determines the level of detail shown for Department on the next screen

Funding Group determines Program Code and Class choices on the next screen

Unit / College determines Department choices on the next screen