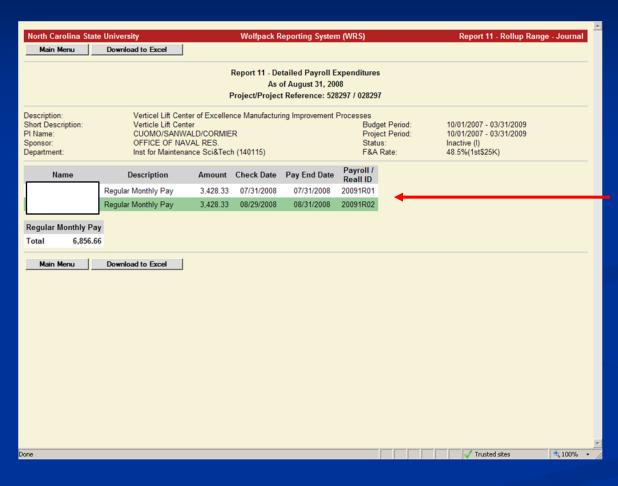

# Report 11 – Payroll Info Detail

Shows the payroll detail for the employee for the expenditure amount drilled down on

Back to the Main Menu to select Report 12 – Detailed Payroll Encumbrances

Note: Payroll reports 11 and 12 come from HR and are available for authorized personnel