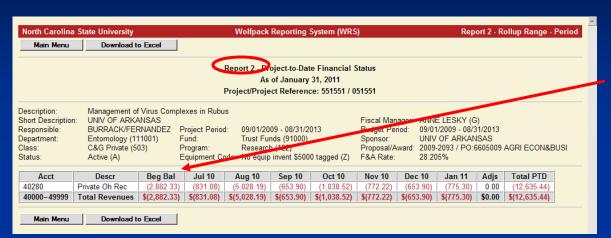

## WRS Report 2

Back to the Main Menu to select Report 2 – Project-to-Date Financial Status

Check Exact Match to get only the Segment activity OR leave unchecked to get the Segment and Phase activity rolled up

Put the Project ID, select the Time Period, and click View Report to run

#### Report 2 – Results

Management of Virus Complexes in Rubus

Short Description: UNIV OF ARKANSAS

Responsible: BURRACK/FERNANDEZ Department: Entomology (111001) Class: C&G Private (503) Status: Active (A)

Project Period: Fund: Program:

09/01/2009 - 08/31/2013 Trust Funds (91000) Research (122) Equipment Code: No equip invent \$5000 tagged (Z)

Fiscal Manager: ANNE LESKY (G) Budget Period: 09/01/2009 - 08/31/2013 UNIV OF ARKANSAS

Proposal/Award: 2009-2093 / PO:6605009 AGRI ECON&BUSI F&A Rate:

€ 100% ▼

28.205%

| Account(s)              | Description                  | Current<br>Budget | Current<br>Month<br>Activity | Quarter<br>Ending<br>January 31,<br>2011 | Project to<br>Date/ FYTD<br>Activity | Encumbrances | Budget<br>Balance<br>Available |  |  |  |
|-------------------------|------------------------------|-------------------|------------------------------|------------------------------------------|--------------------------------------|--------------|--------------------------------|--|--|--|
| 11100                   | Cash (PTD)                   | 0.00              | (3.08)                       | (3.08)                                   | (1,429.20)                           | 0.00         | 1,429.20                       |  |  |  |
| 10000-19999             | Total Assets (PTD)           | \$0.00            | \$0.00                       | \$0.00                                   | \$0.00                               | \$0.00       | \$0.00                         |  |  |  |
| 22010                   | Accounts Payable (PTD)       | 0.00              | 0.00                         | 0.00                                     | 0.00                                 | 0.00         | 0.00                           |  |  |  |
| 20000-29999             | Total Liabilities (PTD)      | \$0.00            | \$0.00                       | \$0.00                                   | \$0.00                               | \$0.00       | \$0.00                         |  |  |  |
| 30000-39999             | Total Fund Equity (PTD)      | \$0.00            | \$0.00                       | \$0.00                                   | \$0.00                               | \$0.00       | \$0.00                         |  |  |  |
|                         |                              |                   |                              |                                          |                                      |              |                                |  |  |  |
| 40000-49999             | Total Revenues               | \$0.00            | \$(775.30)                   | \$(775.30)                               | \$(12,635.44)                        | \$0.00       | \$12,635.44                    |  |  |  |
|                         |                              |                   |                              |                                          |                                      |              |                                |  |  |  |
| 51000-51199             | EPA Non-Teaching Salaries    | 42,735.00         | 0.00                         | 0.00                                     | 0.00                                 | 0.00         | 42,735.00                      |  |  |  |
| 51200-51299             | SPA Employee Salaries        | 0.00              | 469.00                       | 469.00                                   | 3,752.00                             | 14,539.03    | (18,291.03)                    |  |  |  |
| 51300-51399             | EPA Teaching Salaries        | 0.00              | 0.00                         | 0.00                                     | 0.00                                 | 0.00         | 0.00                           |  |  |  |
| 51400-51499             | Temporary Wages              | 0.00              | 0.00                         | 0.00                                     | 0.00                                 | 0.00         | 0.00                           |  |  |  |
| 51500-51799             | Other Personnel Expenditures | 0.00              | 0.00                         | 0.00                                     | 0.00                                 | 0.00         | 0.00                           |  |  |  |
| 51800-51899             | Staff Benefits               | 1,742.00          | 41.04                        | 41.04                                    | 330.20                               | 1,112.24     | 299.56                         |  |  |  |
| 51000-51899             | Total Personnel Expenditures | \$44,477.00       | \$510.04                     | \$510.04                                 | \$4,082.20                           | \$15,651.27  | \$24,743.53                    |  |  |  |
| 51900-51999             | Contracted Services          | 0.00              | 0.00                         | 0.00                                     | 0.00                                 | 0.00         | 0.00                           |  |  |  |
| 52000-52999             | Supplies and Materials       | 12,700.00         | 94.69                        | 94.69                                    | 2,380.10                             | 0.00         | 10,319.90                      |  |  |  |
| 53100-53129 53140-53199 | Travel - Domestic            | 4,500.00          | 0.00                         | 0.00                                     | 0.00                                 | 0.00         | 4,500.00                       |  |  |  |
| 53130-53139             | Travel - Foreign             | 0.00              | 0.00                         | 0.00                                     | 0.00                                 | 0.00         | 0.00                           |  |  |  |
| 53000-53099 53200-53999 | Current Services             | 100.00            | 0.00                         | 0.00                                     | 0.00                                 | 0.00         | 100.00                         |  |  |  |
| 54000-54999             | Fixed Charges                | 12,000.00         | 0.00                         | 0.00                                     | 3,393.33                             | 0.00         | 8,606.67                       |  |  |  |
| 55000-55998             | Capital Outlays              | 0.00              | 0.00                         | 0.00                                     | 0.00                                 | 0.00         | 0.00                           |  |  |  |
| 55999                   | Operating Budget Pool        | 0.00              | 0.00                         | 0.00                                     | 0.00                                 | 0.00         | 0.00                           |  |  |  |
| 51900-55999             | Total Operating Expenditures | \$29,300.00       | \$94.69                      | \$94.69                                  | \$5,773.43                           | \$0.00       | \$23,526.57                    |  |  |  |
| 56000-56999             | Student Aid/Subcontracts     | 0.00              | 0.00                         | 0.00                                     | 0.00                                 | 0.00         | 0.00                           |  |  |  |
| 57000-57999             | Debt Service                 | 0.00              | 0.00                         | 0.00                                     | 0.00                                 | 0.00         | 0.00                           |  |  |  |
| 58000-58999             | Transfers/Reserves           | 20,810.00         | 170.57                       | 170.57                                   | 2,779.81                             | 0.00         | 18,030.19                      |  |  |  |
| 59000-59999             | Budget Pool                  | 0.00              | 0.00                         | 0.00                                     | 0.00                                 | 0.00         | 0.00                           |  |  |  |
| 50000-59999             | Total Expenditures           | \$94,587.00       | \$775.30                     | \$775.30                                 | \$12,635.44                          | \$15,651.27  | \$66,300.29                    |  |  |  |
| 40000-59999             | Total (Net)                  | \$94,587.00       | \$0.00                       | \$0.00                                   | \$0.00                               | \$15,651.27  | \$78,935.73                    |  |  |  |
|                         |                              |                   |                              |                                          |                                      |              |                                |  |  |  |

Balance Sheet information is project-to-date

For Report 2, Revenue and Expense information is project-to-date (includes the beginning balances) - Useful for Contract & Grant and other projects with revenue and expense activities that carry forward across multiple fiscal years

It does not include the Change in A/R and Change in A/P to convert to the fiscal year-to-date cash basis like Report 1 does

# Report 2 versus Report 1

Report 2 has a Quarter Ending column that has quarter-to-date information

Report 1 does not have this column

Report 2 revenue and expense information is project-to-date (includes the beginning balances)

Report 1 revenue and expense information is fiscal year-to-date (does not include beginning balances)

# Report 2 versus Report 1 (cont)

Report 2 revenue and expense information is project-to-date – The period detail includes the beginning balance

Report 1 revenue and expense information is fiscal year-to-date – The period detail does not include the beginning balance