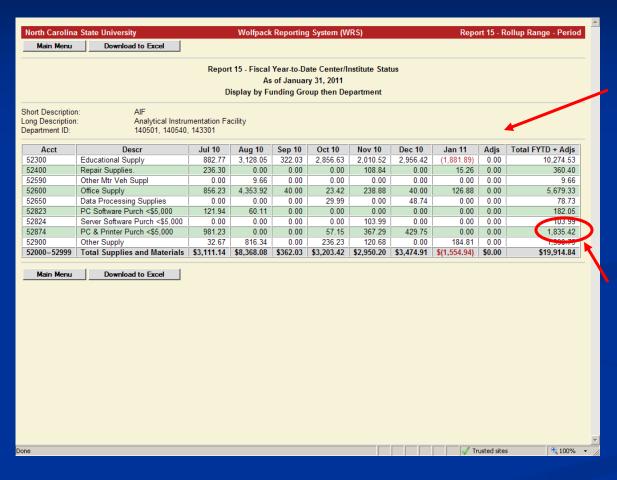

## Report 1 – Period Detail

Period Detail shows the activity by period (month) by account for the amount drilled down on

Drill down on amount to get to Journal Detail