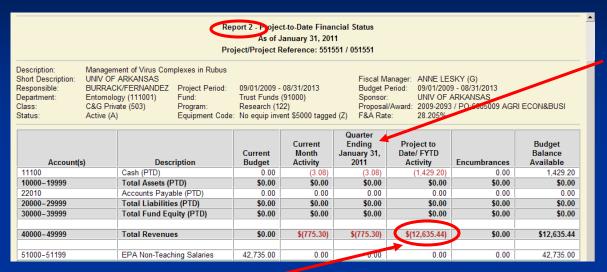

#### Report 2 – Results

Management of Virus Complexes in Rubus

Short Description: UNIV OF ARKANSAS

Responsible: BURRACK/FERNANDEZ Department: Entomology (111001) Class: C&G Private (503) Status: Active (A)

Project Period: Fund: Program:

09/01/2009 - 08/31/2013 Trust Funds (91000) Research (122) Equipment Code: No equip invent \$5000 tagged (Z)

Fiscal Manager: ANNE LESKY (G) Budget Period: 09/01/2009 - 08/31/2013 UNIV OF ARKANSAS

Proposal/Award: 2009-2093 / PO:6605009 AGRI ECON&BUSI F&A Rate:

€ 100% ▼

28.205%

| Account(s)              | Description                  | Current<br>Budget | Current<br>Month<br>Activity | Quarter<br>Ending<br>January 31,<br>2011 | Project to<br>Date/ FYTD<br>Activity | Encumbrances | Budget<br>Balance<br>Available |  |  |  |
|-------------------------|------------------------------|-------------------|------------------------------|------------------------------------------|--------------------------------------|--------------|--------------------------------|--|--|--|
| 11100                   | Cash (PTD)                   | 0.00              | (3.08)                       | (3.08)                                   | (1,429.20)                           | 0.00         | 1,429.20                       |  |  |  |
| 10000-19999             | Total Assets (PTD)           | \$0.00            | \$0.00                       | \$0.00                                   | \$0.00                               | \$0.00       | \$0.00                         |  |  |  |
| 22010                   | Accounts Payable (PTD)       | 0.00              | 0.00                         | 0.00                                     | 0.00                                 | 0.00         | 0.00                           |  |  |  |
| 20000-29999             | Total Liabilities (PTD)      | \$0.00            | \$0.00                       | \$0.00                                   | \$0.00                               | \$0.00       | \$0.00                         |  |  |  |
| 30000-39999             | Total Fund Equity (PTD)      | \$0.00            | \$0.00                       | \$0.00                                   | \$0.00                               | \$0.00       | \$0.00                         |  |  |  |
|                         |                              |                   |                              |                                          |                                      |              |                                |  |  |  |
| 40000-49999             | Total Revenues               | \$0.00            | \$(775.30)                   | \$(775.30)                               | \$(12,635.44)                        | \$0.00       | \$12,635.44                    |  |  |  |
|                         |                              |                   |                              |                                          |                                      |              |                                |  |  |  |
| 51000-51199             | EPA Non-Teaching Salaries    | 42,735.00         | 0.00                         | 0.00                                     | 0.00                                 | 0.00         | 42,735.00                      |  |  |  |
| 51200-51299             | SPA Employee Salaries        | 0.00              | 469.00                       | 469.00                                   | 3,752.00                             | 14,539.03    | (18,291.03)                    |  |  |  |
| 51300-51399             | EPA Teaching Salaries        | 0.00              | 0.00                         | 0.00                                     | 0.00                                 | 0.00         | 0.00                           |  |  |  |
| 51400-51499             | Temporary Wages              | 0.00              | 0.00                         | 0.00                                     | 0.00                                 | 0.00         | 0.00                           |  |  |  |
| 51500-51799             | Other Personnel Expenditures | 0.00              | 0.00                         | 0.00                                     | 0.00                                 | 0.00         | 0.00                           |  |  |  |
| 51800-51899             | Staff Benefits               | 1,742.00          | 41.04                        | 41.04                                    | 330.20                               | 1,112.24     | 299.56                         |  |  |  |
| 51000-51899             | Total Personnel Expenditures | \$44,477.00       | \$510.04                     | \$510.04                                 | \$4,082.20                           | \$15,651.27  | \$24,743.53                    |  |  |  |
| 51900-51999             | Contracted Services          | 0.00              | 0.00                         | 0.00                                     | 0.00                                 | 0.00         | 0.00                           |  |  |  |
| 52000-52999             | Supplies and Materials       | 12,700.00         | 94.69                        | 94.69                                    | 2,380.10                             | 0.00         | 10,319.90                      |  |  |  |
| 53100-53129 53140-53199 | Travel - Domestic            | 4,500.00          | 0.00                         | 0.00                                     | 0.00                                 | 0.00         | 4,500.00                       |  |  |  |
| 53130-53139             | Travel - Foreign             | 0.00              | 0.00                         | 0.00                                     | 0.00                                 | 0.00         | 0.00                           |  |  |  |
| 53000-53099 53200-53999 | Current Services             | 100.00            | 0.00                         | 0.00                                     | 0.00                                 | 0.00         | 100.00                         |  |  |  |
| 54000-54999             | Fixed Charges                | 12,000.00         | 0.00                         | 0.00                                     | 3,393.33                             | 0.00         | 8,606.67                       |  |  |  |
| 55000-55998             | Capital Outlays              | 0.00              | 0.00                         | 0.00                                     | 0.00                                 | 0.00         | 0.00                           |  |  |  |
| 55999                   | Operating Budget Pool        | 0.00              | 0.00                         | 0.00                                     | 0.00                                 | 0.00         | 0.00                           |  |  |  |
| 51900-55999             | Total Operating Expenditures | \$29,300.00       | \$94.69                      | \$94.69                                  | \$5,773.43                           | \$0.00       | \$23,526.57                    |  |  |  |
| 56000-56999             | Student Aid/Subcontracts     | 0.00              | 0.00                         | 0.00                                     | 0.00                                 | 0.00         | 0.00                           |  |  |  |
| 57000-57999             | Debt Service                 | 0.00              | 0.00                         | 0.00                                     | 0.00                                 | 0.00         | 0.00                           |  |  |  |
| 58000-58999             | Transfers/Reserves           | 20,810.00         | 170.57                       | 170.57                                   | 2,779.81                             | 0.00         | 18,030.19                      |  |  |  |
| 59000-59999             | Budget Pool                  | 0.00              | 0.00                         | 0.00                                     | 0.00                                 | 0.00         | 0.00                           |  |  |  |
| 50000-59999             | Total Expenditures           | \$94,587.00       | \$775.30                     | \$775.30                                 | \$12,635.44                          | \$15,651.27  | \$66,300.29                    |  |  |  |
| 40000-59999             | Total (Net)                  | \$94,587.00       | \$0.00                       | \$0.00                                   | \$0.00                               | \$15,651.27  | \$78,935.73                    |  |  |  |
|                         |                              |                   |                              |                                          |                                      |              |                                |  |  |  |

Balance Sheet information is project-to-date

For Report 2, Revenue and Expense information is project-to-date (includes the beginning balances) - Useful for Contract & Grant and other projects with revenue and expense activities that carry forward across multiple fiscal years

# Report 2 versus Report 1

Report 2 has a Quarter Ending column that has quarter-to-date information

Report 1 does not have this column

Report 2 revenue and expense information is project-to-date (includes the beginning balances)