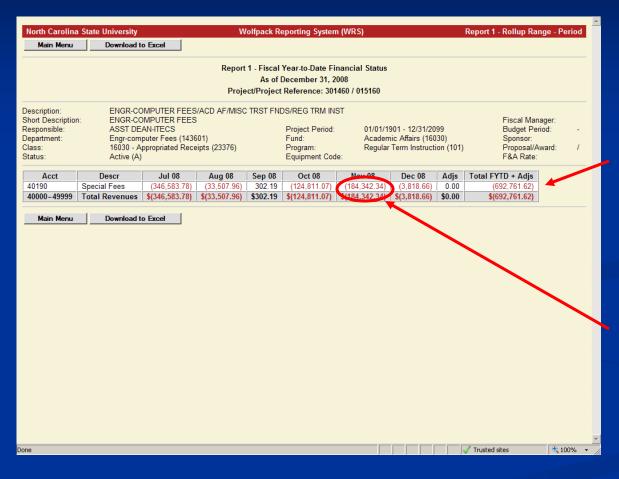

## Report 1 – Period Detail

Period Detail shows the activity by period (month) by account for the amount drilled down on

Drill down on amount to get to Journal Detail