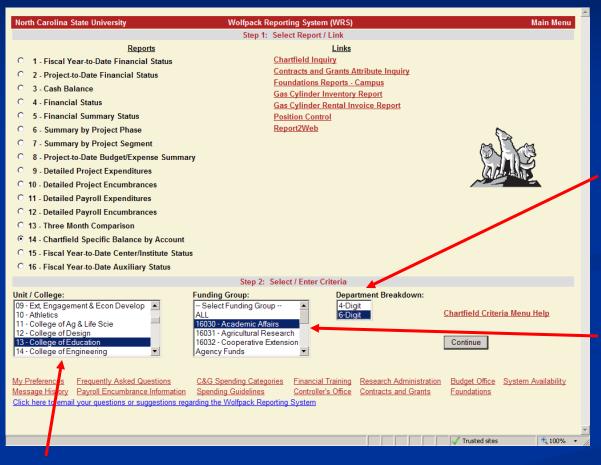

# WRS Report 14 (cont)

Note: You can select multiple values in the criteria selection boxes for Report 14

Department Breakdown determines the level of detail shown for Department on the next screen

Funding Group determines Program Code and Class choices on the next screen

Unit / College determines Department choices on the next screen