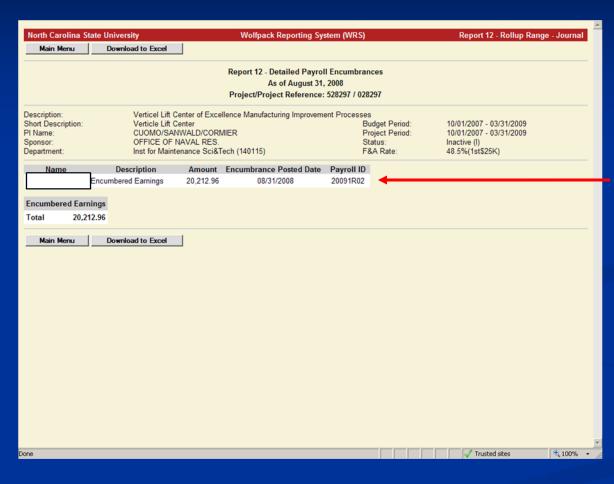

# Report 12 – Payroll Info Detail

Shows the payroll detail for the employee for the encumbrance amount drilled down on

The Three
Month
Comparison
Report shows
a comparison
of the
expenditures.

Each period is in a separate column and drill down is available.