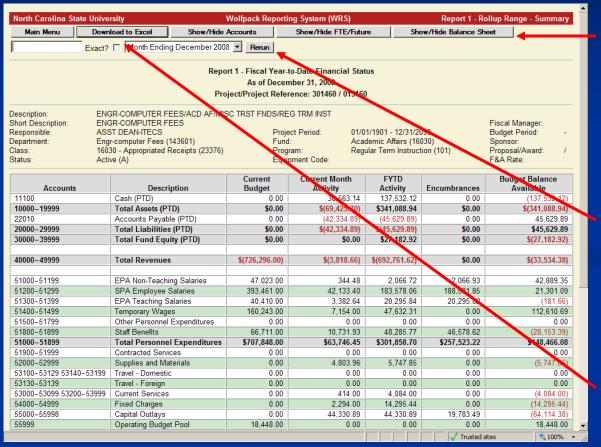

#### Report 1 – Results

Toggle buttons allow you to show or hide different types of data (data shown initially is based on defaults selected on My Preferences page)

The report can be Rerun for a different project or time period without going back to the main menu

Data on any results page can be Downloaded to Excel

# Report 1 – Results (cont)

| Department: Eng<br>Class: 1603 | ST DEAN-ITECS<br>r-computer Fees (143601)<br>30 - Appropriated Receipts (23376)<br>ve (A) | Project Period: 01/01/1901 - 12/31/2099 Fund: Academic Affairs (16030) Program: Regular Term Instruction (101) Equipment Code: |                         |                              |                                         | Budget Period: -<br>Sponsor:<br>Proposal/Award: /<br>F&A Rate: |          |
|--------------------------------|-------------------------------------------------------------------------------------------|--------------------------------------------------------------------------------------------------------------------------------|-------------------------|------------------------------|-----------------------------------------|----------------------------------------------------------------|----------|
|                                | 5 1.1                                                                                     | Current                                                                                                                        | Current Month           | FYTD                         |                                         | Budget Balance                                                 |          |
| Accounts                       | Description                                                                               | Budget                                                                                                                         | Activity                | Activity                     | Encumbrances                            | Available                                                      |          |
| 11100                          | Cash (PTD)                                                                                | 0.00                                                                                                                           | 36,563.14               | 137,532.12                   | 0.00                                    | (137,532.12)                                                   |          |
| 10000-19999                    | Total Assets (PTD)                                                                        | \$0.00                                                                                                                         | \$(69,425.70)           | \$341,088.94                 | \$0.00<br>0.00                          | \$(341,088.94)                                                 | 4 U      |
| 22010                          | Accounts Payable (PTD)                                                                    | 0.00                                                                                                                           | (42,334.89)             | (45,629.89)                  |                                         | 45,629.89                                                      |          |
| 20000-29999<br>30000-39999     | Total Liabilities (PTD)                                                                   | \$0.00<br>\$0.00                                                                                                               | \$(42,334.89)<br>\$0.00 | \$(45,629.89)<br>\$27,182,92 | \$0.00<br>\$0.00                        | \$45,629.89                                                    |          |
| 30000-39999                    | Total Fund Equity (PTD)                                                                   | \$0.00                                                                                                                         | \$0.00                  | \$27,182.92                  | \$0.00                                  | \$(27,182.92)                                                  |          |
| 40000-49999                    | Total Revenues                                                                            | \$(726,296.00)                                                                                                                 | \$(3,818.66)            | \$(692,761.62)               | \$0.00                                  | \$(33,534.38)                                                  |          |
|                                |                                                                                           |                                                                                                                                |                         |                              |                                         |                                                                |          |
| 51000-51199                    | EPA Non-Teaching Salaries                                                                 | 47,023.00                                                                                                                      | 344.48                  | 2,066.72                     | 2,066.93                                | 42,889.35                                                      |          |
| 51200-51299                    | SPA Employee Salaries                                                                     | 393,461.00                                                                                                                     | 42,133.40               | 183,578.06                   | 188,581.85                              | 21,301.09                                                      |          |
| 51300-51399                    | EPA Teaching Salaries                                                                     | 40,410.00                                                                                                                      | 3,382.64                | 20,295.84                    | 20,295.82                               | (181.66)                                                       |          |
| 51400-51499                    | Temporary Wages                                                                           | 160,243.00                                                                                                                     | 7,154.00                | 47,632.31                    | 0.00                                    | 112,610.69                                                     |          |
| 51500-51799                    | Other Personnel Expenditures                                                              | 0.00                                                                                                                           | 0.00                    | 0.00                         | 0.00                                    | 0.00                                                           |          |
| 51800-51899                    | Staff Benefits                                                                            | 66,711.00                                                                                                                      | 10,731.93               | 48,285.77                    | 46,578.62                               | (28,153.39)                                                    |          |
| 51000-51899                    | Total Personnel Expenditures                                                              | \$707,848.00                                                                                                                   | \$63,746.45             | \$301,858.70                 | \$257,523.22                            | \$148,466.08                                                   |          |
| 51900-51999                    | Contracted Services                                                                       | 0.00                                                                                                                           | 0.00                    | 0.00                         | 0.00                                    | 0.00                                                           |          |
| 52000-52999                    | Supplies and Materials                                                                    | 0.00                                                                                                                           | 4,803.96                | 5,747.85                     | 0.00                                    | (5,747.85)                                                     | <b>\</b> |
| 53100-53129 53140-53199        | Travel - Domestic                                                                         | 0.00                                                                                                                           | 0.00                    | 0.00                         | 0.00                                    | 0.00                                                           |          |
| 53130-53139                    | Travel - Foreign                                                                          | 0.00                                                                                                                           | 0.00                    | 0.00                         | 0.00                                    | 0.00                                                           |          |
| 53000-53099 53200-53999        | Current Services                                                                          | 0.00                                                                                                                           | 414.00                  | 4,084.00                     | 0.00                                    | (4,084.00)                                                     |          |
| 54000-54999                    | Fixed Charges                                                                             | 0.00                                                                                                                           | 2,294.00                | 14,295.44                    | 0.00                                    | (14,295.44)                                                    |          |
| 55000-55998                    | Capital Outlays                                                                           | 0.00                                                                                                                           | 44,330.89               | 44,330.89                    | 19,783.49                               | (64,114.38)                                                    |          |
| 55999                          | Operating Budget Pool                                                                     | 18,448.00                                                                                                                      | 0.00                    | 0.00                         | 0.00                                    | 18,448.00                                                      |          |
| 51900-55999                    | Total Operating Expenditures                                                              | \$18,448.00                                                                                                                    | \$51,842.85             | \$68,458.18                  | \$19,783.49                             | \$(69,793.67)                                                  |          |
| 56000-56999                    | Student Aid/Subcontracts                                                                  | 0.00                                                                                                                           | 0.00                    | 0.00                         | 0.00                                    | 0.00                                                           |          |
| 57000-57999                    | Debt Service                                                                              | 0.00                                                                                                                           | 0.00                    | 0.00                         | 0.00                                    | 0.00                                                           |          |
| 58000-58999                    | Transfers/Reserves                                                                        | 0.00                                                                                                                           | (10.05)                 | (197.23)                     | 0.00                                    | 197.23                                                         |          |
| 59000-59999                    | Budget Pool                                                                               | 0.00                                                                                                                           | 0.00                    | 0.00                         | 0.00                                    | 0.00                                                           |          |
| 50000-59999                    | Total Expenditures                                                                        | \$726,296.00                                                                                                                   | \$115,579.25            | \$370,119.65                 | \$277,306.71                            | \$78,869.64                                                    |          |
| 40000-59999                    | Total (Net)                                                                               | \$0.00                                                                                                                         | \$111,760.59            | \$(322,641.97)               | \$277,306.71                            | \$45,335.26                                                    |          |
| 11300-11399                    | FYTD Change in Accts Rec                                                                  |                                                                                                                                |                         | 185.697.70                   |                                         | _                                                              |          |
| 22010, 22012                   | FYTD Change in Accts Pay                                                                  |                                                                                                                                |                         | (45,629.89)                  |                                         |                                                                |          |
|                                | Total FYTD Change                                                                         | \$0.00                                                                                                                         |                         | \$(182,574.16)               | \$277.306.71                            | \$(94,732,55)                                                  |          |
| -                              |                                                                                           | 7-100                                                                                                                          |                         | .,,                          | , ,,,,,,,,,,,,,,,,,,,,,,,,,,,,,,,,,,,,, | 7,- 1,1 321007                                                 | -        |
|                                |                                                                                           |                                                                                                                                |                         |                              | ✓ Trusted :                             | sites 🔍 100%                                                   | - //     |

Balance Sheet information is project-to-date

For Report 1, Revenue and Expense information is fiscal year-to-date

Change in A/R and
Change in A/P net with
Revenues and Expenses
to convert to the fiscal
year-to-date cash basis

# Report 1 – Results (cont)

Report header includes
Project ID and time
period selected on main
menu

Information about the Project ID is displayed including the specific chartfields (fund, program, class, and deptid)

Drill down on amount to get to Period Detail - You can drill on amounts in all columns except for Budget Balance Available