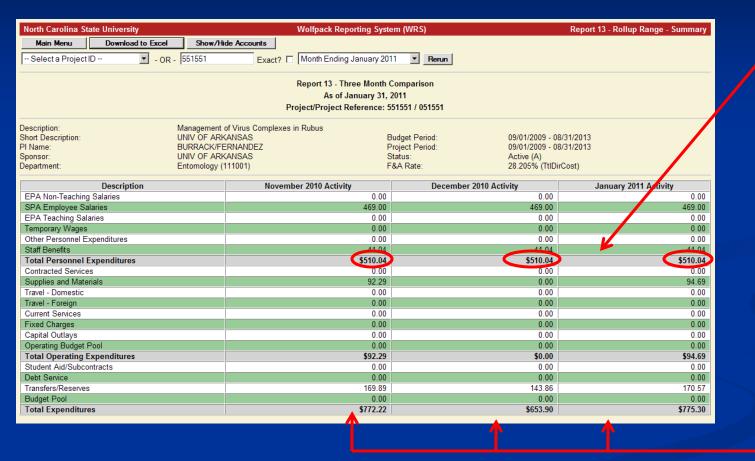

# Report 12 – Payroll Info Detail

Shows the payroll detail for the employee for the encumbrance amount drilled down on

The Three
Month
Comparison
Report shows
a comparison
of the
expenditures.

Each period is in a separate column and drill down is available.