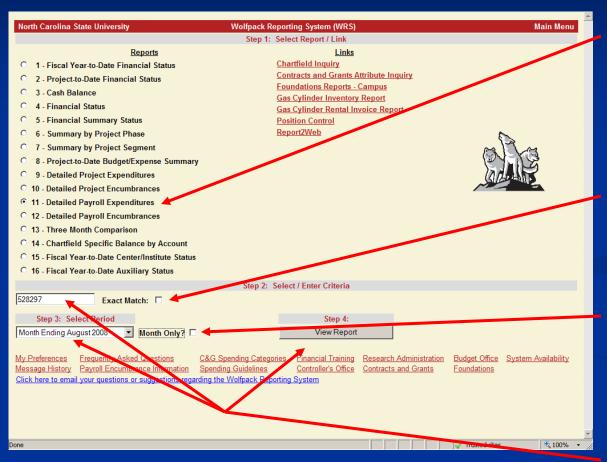

### Report 10 - Results

Back to the Main Menu to select Report 11 – Detailed Payroll Expenditures

Note: Payroll reports 11 and 12 come from HR and are available for authorized personnel

Check Exact Match to get only the Segment activity OR leave unchecked to get the Segment and Phase activity rolled up

Check Month Only? to view activity for only that month OR leave unchecked to view activity for the fiscal year through that month

Put the Project ID, select the time period, and click View Report to run