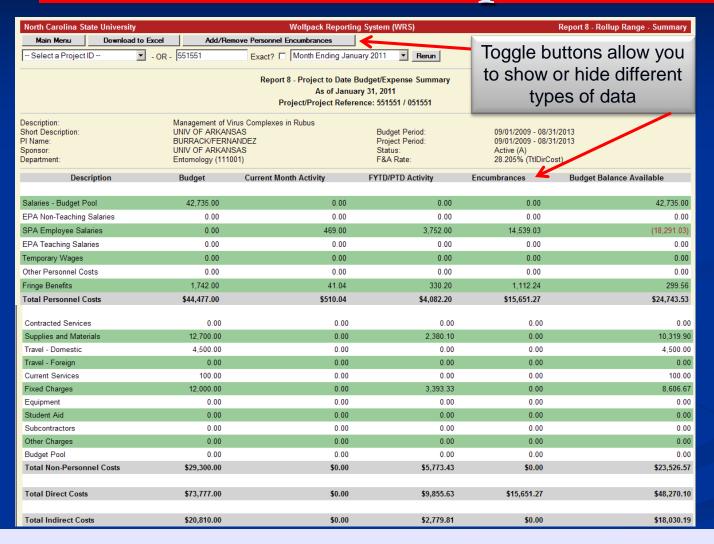

# WRS Features (continued)

- Aggregation of groups of funds based on selection criteria
- Easy and efficient criteria selection
- Toggle buttons to display different types of data
- Customizable main menu via a preference page
- Reconciliation Tracking Information appears when you drill down to the journal detail