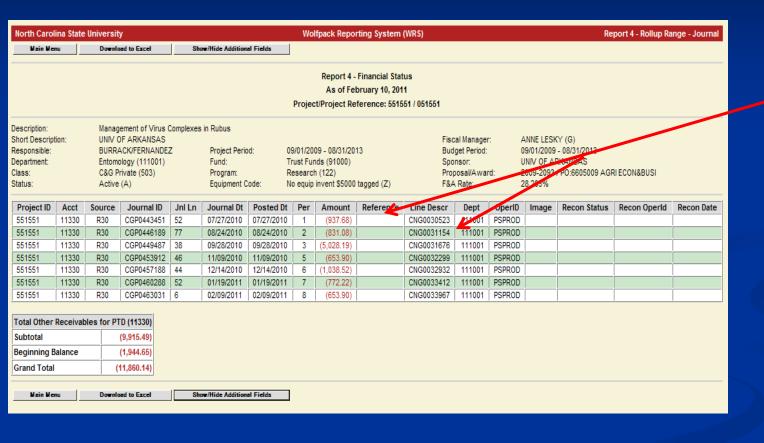

## Report 4 – Results Cont.

Period Detail shows the activity by period (month)

Drill down on amount to get to Journal Detail (deposit detail)

# Report 4 – Result Cont.

Journal Detail
displays all
payments,
invoice
numbers and
dates applied