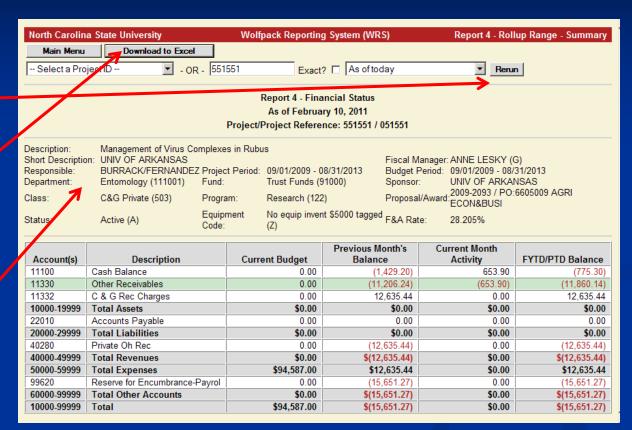

## Report 4 - Results

The report can be Rerun for a different project or time period without going back to the main menu

Data on any results page can be Downloaded to Excel

Report header includes Project ID and time period selected on main menu

Information about the Project ID is displayed including the Sponsoring Agency, C&G Contact, Period of Performance, PI, etc.

## Report 4 – Result Cont.

Account Code 11100 – Cash Balance indicates the total of unpaid expenditures for C&G activity and indicates the cash balance for other types of activity

Account Code 11330 – Other Receivables indicates the total payments from the Sponsoring Agency for C&G activity

Note: For non-C&G activity, Account Code 113xx would indicate Accounts Receivable balances