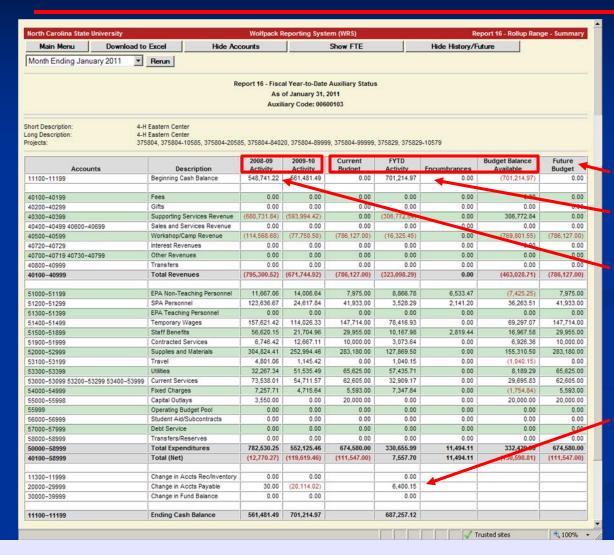

# Report 1 – Results (cont)

| Department: Eng<br>Class: 1603 | ST DEAN-ITECS<br>r-computer Fees (143601)<br>30 - Appropriated Receipts (23376)<br>ve (A) | Project Period: 01/01/1901 - 12/31/2099 Fund: Academic Affairs (16030) Program: Regular Term Instruction (101) Equipment Code: |                         |                              |                                         | Budget Period: -<br>Sponsor:<br>Proposal/Award: /<br>F&A Rate: |          |
|--------------------------------|-------------------------------------------------------------------------------------------|--------------------------------------------------------------------------------------------------------------------------------|-------------------------|------------------------------|-----------------------------------------|----------------------------------------------------------------|----------|
|                                | 5 1.1                                                                                     | Current                                                                                                                        | Current Month           | FYTD                         |                                         | Budget Balance                                                 |          |
| Accounts                       | Description                                                                               | Budget                                                                                                                         | Activity                | Activity                     | Encumbrances                            | Available                                                      |          |
| 11100                          | Cash (PTD)                                                                                | 0.00                                                                                                                           | 36,563.14               | 137,532.12                   | 0.00                                    | (137,532.12)                                                   |          |
| 10000-19999                    | Total Assets (PTD)                                                                        | \$0.00                                                                                                                         | \$(69,425.70)           | \$341,088.94                 | \$0.00<br>0.00                          | \$(341,088.94)                                                 | 4 U      |
| 22010                          | Accounts Payable (PTD)                                                                    | 0.00                                                                                                                           | (42,334.89)             | (45,629.89)                  |                                         | 45,629.89                                                      |          |
| 20000-29999<br>30000-39999     | Total Liabilities (PTD)                                                                   | \$0.00<br>\$0.00                                                                                                               | \$(42,334.89)<br>\$0.00 | \$(45,629.89)<br>\$27,182,92 | \$0.00<br>\$0.00                        | \$45,629.89                                                    |          |
| 30000-39999                    | Total Fund Equity (PTD)                                                                   | \$0.00                                                                                                                         | \$0.00                  | \$27,182.92                  | \$0.00                                  | \$(27,182.92)                                                  |          |
| 40000-49999                    | Total Revenues                                                                            | \$(726,296.00)                                                                                                                 | \$(3,818.66)            | \$(692,761.62)               | \$0.00                                  | \$(33,534.38)                                                  |          |
|                                |                                                                                           |                                                                                                                                |                         |                              |                                         |                                                                |          |
| 51000-51199                    | EPA Non-Teaching Salaries                                                                 | 47,023.00                                                                                                                      | 344.48                  | 2,066.72                     | 2,066.93                                | 42,889.35                                                      |          |
| 51200-51299                    | SPA Employee Salaries                                                                     | 393,461.00                                                                                                                     | 42,133.40               | 183,578.06                   | 188,581.85                              | 21,301.09                                                      |          |
| 51300-51399                    | EPA Teaching Salaries                                                                     | 40,410.00                                                                                                                      | 3,382.64                | 20,295.84                    | 20,295.82                               | (181.66)                                                       |          |
| 51400-51499                    | Temporary Wages                                                                           | 160,243.00                                                                                                                     | 7,154.00                | 47,632.31                    | 0.00                                    | 112,610.69                                                     |          |
| 51500-51799                    | Other Personnel Expenditures                                                              | 0.00                                                                                                                           | 0.00                    | 0.00                         | 0.00                                    | 0.00                                                           |          |
| 51800-51899                    | Staff Benefits                                                                            | 66,711.00                                                                                                                      | 10,731.93               | 48,285.77                    | 46,578.62                               | (28,153.39)                                                    |          |
| 51000-51899                    | Total Personnel Expenditures                                                              | \$707,848.00                                                                                                                   | \$63,746.45             | \$301,858.70                 | \$257,523.22                            | \$148,466.08                                                   |          |
| 51900-51999                    | Contracted Services                                                                       | 0.00                                                                                                                           | 0.00                    | 0.00                         | 0.00                                    | 0.00                                                           |          |
| 52000-52999                    | Supplies and Materials                                                                    | 0.00                                                                                                                           | 4,803.96                | 5,747.85                     | 0.00                                    | (5,747.85)                                                     | <b>\</b> |
| 53100-53129 53140-53199        | Travel - Domestic                                                                         | 0.00                                                                                                                           | 0.00                    | 0.00                         | 0.00                                    | 0.00                                                           |          |
| 53130-53139                    | Travel - Foreign                                                                          | 0.00                                                                                                                           | 0.00                    | 0.00                         | 0.00                                    | 0.00                                                           |          |
| 53000-53099 53200-53999        | Current Services                                                                          | 0.00                                                                                                                           | 414.00                  | 4,084.00                     | 0.00                                    | (4,084.00)                                                     |          |
| 54000-54999                    | Fixed Charges                                                                             | 0.00                                                                                                                           | 2,294.00                | 14,295.44                    | 0.00                                    | (14,295.44)                                                    |          |
| 55000-55998                    | Capital Outlays                                                                           | 0.00                                                                                                                           | 44,330.89               | 44,330.89                    | 19,783.49                               | (64,114.38)                                                    |          |
| 55999                          | Operating Budget Pool                                                                     | 18,448.00                                                                                                                      | 0.00                    | 0.00                         | 0.00                                    | 18,448.00                                                      |          |
| 51900-55999                    | Total Operating Expenditures                                                              | \$18,448.00                                                                                                                    | \$51,842.85             | \$68,458.18                  | \$19,783.49                             | \$(69,793.67)                                                  |          |
| 56000-56999                    | Student Aid/Subcontracts                                                                  | 0.00                                                                                                                           | 0.00                    | 0.00                         | 0.00                                    | 0.00                                                           |          |
| 57000-57999                    | Debt Service                                                                              | 0.00                                                                                                                           | 0.00                    | 0.00                         | 0.00                                    | 0.00                                                           |          |
| 58000-58999                    | Transfers/Reserves                                                                        | 0.00                                                                                                                           | (10.05)                 | (197.23)                     | 0.00                                    | 197.23                                                         |          |
| 59000-59999                    | Budget Pool                                                                               | 0.00                                                                                                                           | 0.00                    | 0.00                         | 0.00                                    | 0.00                                                           |          |
| 50000-59999                    | Total Expenditures                                                                        | \$726,296.00                                                                                                                   | \$115,579.25            | \$370,119.65                 | \$277,306.71                            | \$78,869.64                                                    |          |
| 40000-59999                    | Total (Net)                                                                               | \$0.00                                                                                                                         | \$111,760.59            | \$(322,641.97)               | \$277,306.71                            | \$45,335.26                                                    |          |
| 11300-11399                    | FYTD Change in Accts Rec                                                                  |                                                                                                                                |                         | 185.697.70                   |                                         | _                                                              |          |
| 22010, 22012                   | FYTD Change in Accts Pay                                                                  |                                                                                                                                |                         | (45,629.89)                  |                                         |                                                                |          |
|                                | Total FYTD Change                                                                         | \$0.00                                                                                                                         |                         | \$(182,574.16)               | \$277.306.71                            | \$(94,732,55)                                                  |          |
| -                              |                                                                                           | 7-100                                                                                                                          |                         | .,,                          | , ,,,,,,,,,,,,,,,,,,,,,,,,,,,,,,,,,,,,, | 7,- 1,1 321007                                                 | -        |
|                                |                                                                                           |                                                                                                                                |                         |                              | ✓ Trusted :                             | sites 🔍 100%                                                   | - //     |

Balance Sheet information is project-to-date

For Report 1, Revenue and Expense information is fiscal year-to-date

Change in A/R and
Change in A/P net with
Revenues and Expenses
to convert to the fiscal
year-to-date cash basis

# Report 1 – Results (cont)

Report header includes
Project ID and time
period selected on main
menu

Information about the Project ID is displayed including the specific chartfields (fund, program, class, and deptid)

Drill down on amount to get to Period Detail - You can drill on amounts in all columns except for Budget Balance Available