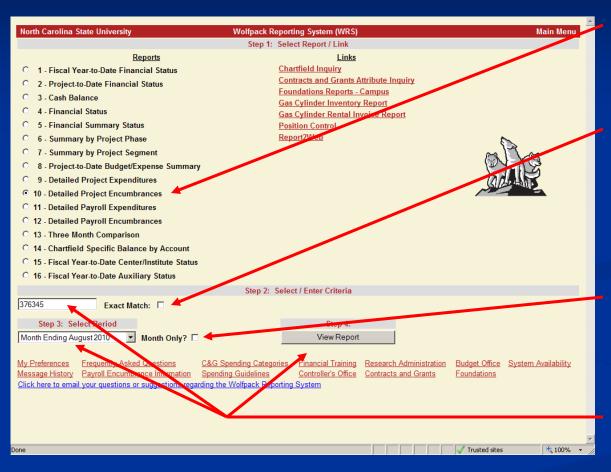

### Report 9 - Results

Back to the Main Menu to select Report 10 – Detailed Project Encumbrances

Check Exact Match to get only the Segment activity OR leave unchecked to get the Segment and Phase activity rolled up

Check Month Only? to view activity for only that month OR leave unchecked to view activity for the fiscal year through that month

Put the Project ID, select the Time Period, and click View Report to run