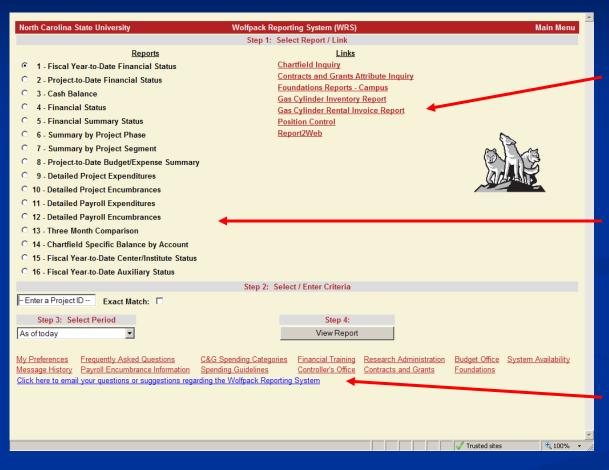

#### WRS Demo – Main Menu

One stop shop includes links to other reporting applications

#### AND

Sixteen WRS report choices (All come from Financials except 11 & 12 which come from HR)

Links to My Preferences, FAQs, message history, suggestion box, and other resources