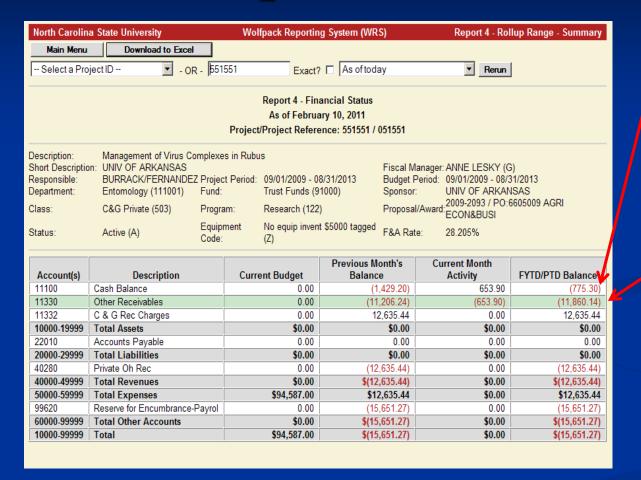

## Report 4 – Result Cont.

Account Code 11100 – Cash Balance indicates the total of unpaid expenditures for C&G activity and indicates the cash balance for other types of activity

Account Code 11330 – Other Receivables indicates the total payments from the Sponsoring Agency for C&G activity

Note: For non-C&G activity, Account Code 113xx would indicate Accounts Receivable balances