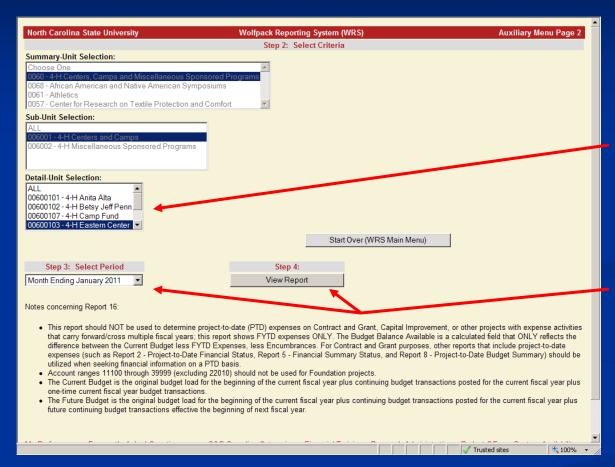

### Report 14 – Add'l Criteria Selection

Note: You can select multiple values in the criteria selection boxes for Report 14

Help link specific to Report 14

Report display options determine how the results are sorted, grouped, and summarized

Select the criteria, report display options, and time period – Then click View Report to run