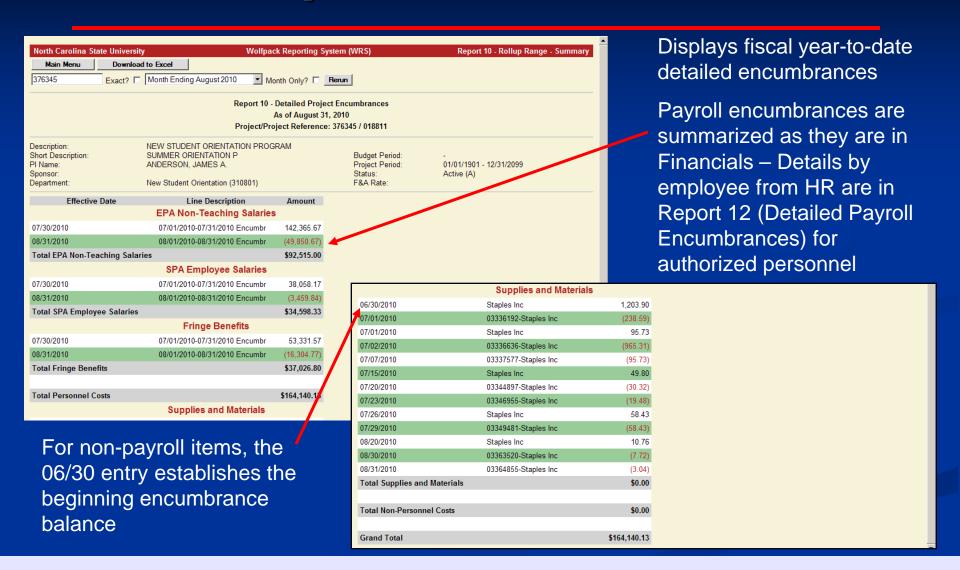

### Report 10 - Results

Back to the Main Menu to select Report 11 – Detailed Payroll Expenditures

Note: Payroll reports 11 and 12 come from HR and are available for authorized personnel

Check Exact Match to get only the Segment activity OR leave unchecked to get the Segment and Phase activity rolled up