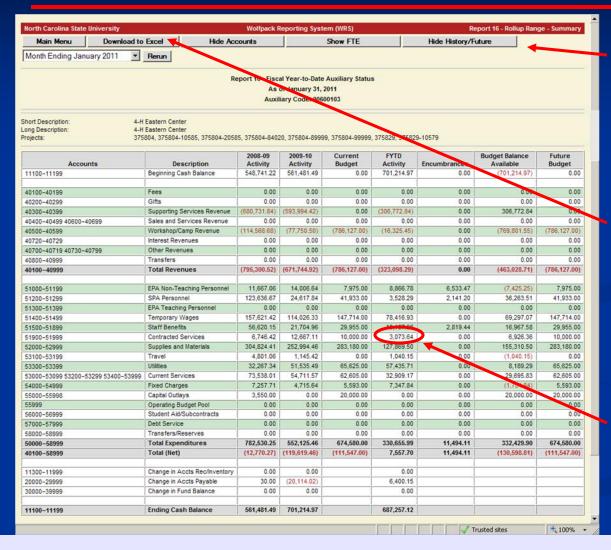

# WRS Features (continued)

- Reports are Downloadable to Excel
- Drill Down Capability from Summary Information to Supporting Documentation (detail student information, scanned images for vouchers, detail Pcard / ePro information, detail payroll information)
- Payroll detail available for authorized personnel
- Rerun capability from within report results

# WRS Features (continued)

- Aggregation of groups of funds based on selection criteria
- Easy and efficient criteria selection
- Toggle buttons to display different types of data
- Customizable main menu via a preference page
- Reconciliation Tracking Information appears when you drill down to the journal detail

#### Report 1 – Results

Toggle buttons allow you to show or hide different types of data (data shown initially is based on defaults selected on My Preferences page)

The report can be Rerun for a different project or time period without going back to the main menu

Data on any results page can be Downloaded to Excel

# Report 1 – Results (cont)

An example of using the toggle buttons:

The "Show/Hide FTE/Future" toggle button will show or hide the Current FTE, Future FTE, and Future Budget columns

Note: The Current FTE, Future FTE, and Future Budget columns contain information for State Budget Codes and Facilities and Administrative Receipts

The Current Budget column always shows