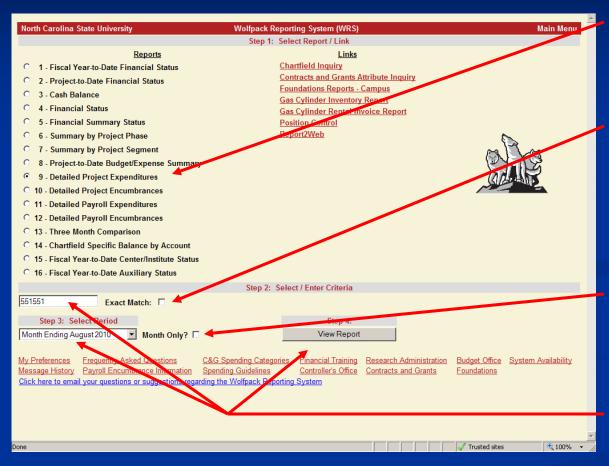

Shows the Project-to-Date expenses by project

The Project to date Budget
Summary Report
Shows the
Project-to-Date expenditures.

This format is most favorable for the PI

Back to the Main Menu to select Report 9 – Detailed Project Expenditures

Check Exact Match to get only the Segment activity OR leave unchecked to get the Segment and Phase activity rolled up

Check Month Only? to view activity for only that month OR leave unchecked to view activity for the fiscal year through that month

Put the Project ID, select the Time Period, and click View Report to run