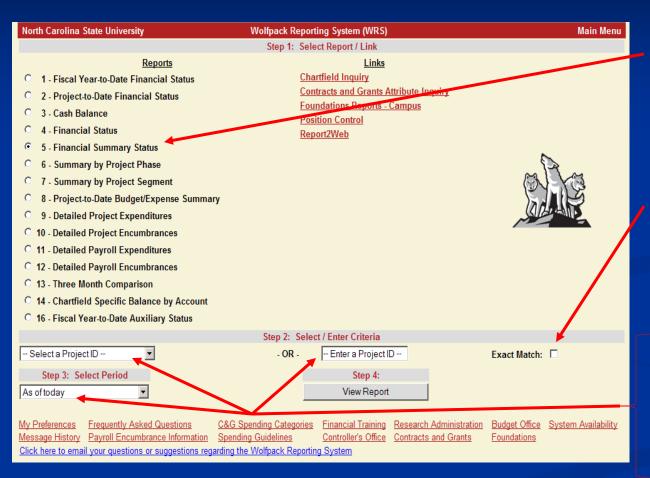

## WRS Report 4

Back to the Main Menu to select Report 4 – Financial Status Report to review available Cash on a project

Check Exact Match - to view activity for only that project (excludes phases) OR leave unchecked to view activity for the Segment and phases all rolled into one.

Enter the Project ID, select the time period, and click View Report to run.

Alternatively, Pl's can select their projects from the dropdown