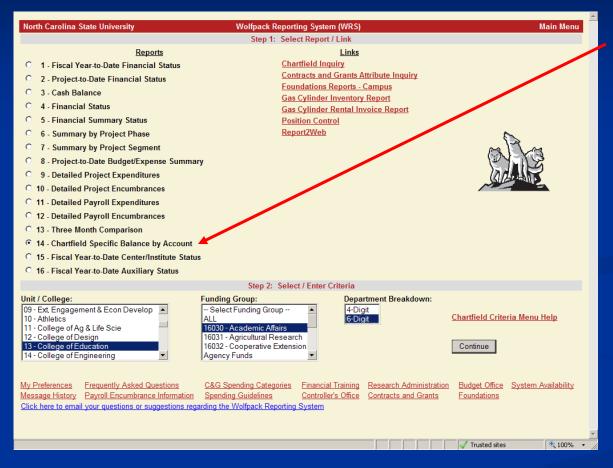

Back to the Main Menu to select Report 14 – Chartfield Specific Balance by Account

Criteria selection is different than other reports – It is based on chartfields for project IDs rather than on a specific project ID

Different users can pull different groups of data – Bookkeepers may pull data for their Department, Deans for their College, and Upper Management for the University

# WRS Report 14 (cont)

Note: You can select multiple values in the criteria selection boxes for Report 14

Department Breakdown determines the level of detail shown for Department on the next screen

Funding Group determines Program Code and Class choices on the next screen

Unit / College determines Department choices on the next screen