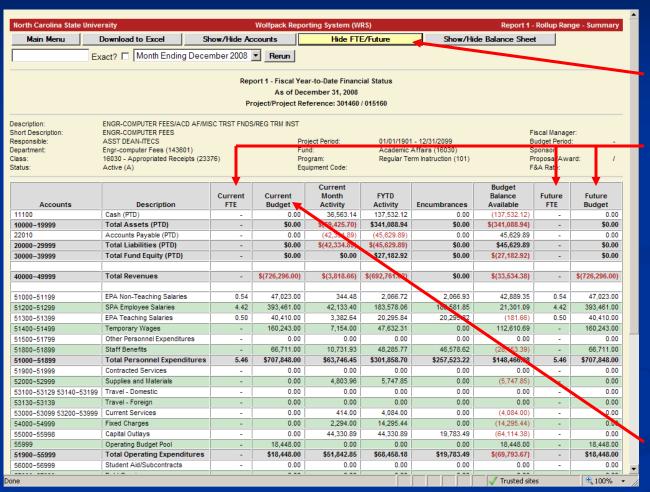

# Report 1 – Results (cont)

An example of using the toggle buttons:

The "Show/Hide FTE/Future" toggle button will show or hide the Current FTE, Future FTE, and Future Budget columns

Note: The Current FTE, Future FTE, and Future Budget columns contain information for State Budget Codes and Facilities and Administrative Receipts

The Current Budget column always shows

# Report 1 – Results (cont)

| Department: Eng<br>Class: 1603 | ST DEAN-ITECS<br>r-computer Fees (143601)<br>30 - Appropriated Receipts (23376)<br>ve (A) | Project Period: 01/01/1901 - 12/31/2099 Fund: Academic Affairs (16030) Program: Regular Term Instruction (101) Equipment Code: |                         |                              |                                         | Budget Period: -<br>Sponsor:<br>Proposal/Award: /<br>F&A Rate: |          |
|--------------------------------|-------------------------------------------------------------------------------------------|--------------------------------------------------------------------------------------------------------------------------------|-------------------------|------------------------------|-----------------------------------------|----------------------------------------------------------------|----------|
|                                | 5 1.1                                                                                     | Current                                                                                                                        | Current Month           | FYTD                         |                                         | Budget Balance                                                 |          |
| Accounts                       | Description                                                                               | Budget                                                                                                                         | Activity                | Activity                     | Encumbrances                            | Available                                                      |          |
| 11100                          | Cash (PTD)                                                                                | 0.00                                                                                                                           | 36,563.14               | 137,532.12                   | 0.00                                    | (137,532.12)                                                   |          |
| 10000-19999                    | Total Assets (PTD)                                                                        | \$0.00                                                                                                                         | \$(69,425.70)           | \$341,088.94                 | \$0.00<br>0.00                          | \$(341,088.94)                                                 | 4 U      |
| 22010                          | Accounts Payable (PTD)                                                                    | 0.00                                                                                                                           | (42,334.89)             | (45,629.89)                  |                                         | 45,629.89                                                      |          |
| 20000-29999<br>30000-39999     | Total Liabilities (PTD)                                                                   | \$0.00<br>\$0.00                                                                                                               | \$(42,334.89)<br>\$0.00 | \$(45,629.89)<br>\$27,182,92 | \$0.00<br>\$0.00                        | \$45,629.89                                                    |          |
| 30000-39999                    | Total Fund Equity (PTD)                                                                   | \$0.00                                                                                                                         | \$0.00                  | \$27,182.92                  | \$0.00                                  | \$(27,182.92)                                                  |          |
| 40000-49999                    | Total Revenues                                                                            | \$(726,296.00)                                                                                                                 | \$(3,818.66)            | \$(692,761.62)               | \$0.00                                  | \$(33,534.38)                                                  |          |
|                                |                                                                                           |                                                                                                                                |                         |                              |                                         |                                                                |          |
| 51000-51199                    | EPA Non-Teaching Salaries                                                                 | 47,023.00                                                                                                                      | 344.48                  | 2,066.72                     | 2,066.93                                | 42,889.35                                                      |          |
| 51200-51299                    | SPA Employee Salaries                                                                     | 393,461.00                                                                                                                     | 42,133.40               | 183,578.06                   | 188,581.85                              | 21,301.09                                                      |          |
| 51300-51399                    | EPA Teaching Salaries                                                                     | 40,410.00                                                                                                                      | 3,382.64                | 20,295.84                    | 20,295.82                               | (181.66)                                                       |          |
| 51400-51499                    | Temporary Wages                                                                           | 160,243.00                                                                                                                     | 7,154.00                | 47,632.31                    | 0.00                                    | 112,610.69                                                     |          |
| 51500-51799                    | Other Personnel Expenditures                                                              | 0.00                                                                                                                           | 0.00                    | 0.00                         | 0.00                                    | 0.00                                                           |          |
| 51800-51899                    | Staff Benefits                                                                            | 66,711.00                                                                                                                      | 10,731.93               | 48,285.77                    | 46,578.62                               | (28,153.39)                                                    |          |
| 51000-51899                    | Total Personnel Expenditures                                                              | \$707,848.00                                                                                                                   | \$63,746.45             | \$301,858.70                 | \$257,523.22                            | \$148,466.08                                                   |          |
| 51900-51999                    | Contracted Services                                                                       | 0.00                                                                                                                           | 0.00                    | 0.00                         | 0.00                                    | 0.00                                                           |          |
| 52000-52999                    | Supplies and Materials                                                                    | 0.00                                                                                                                           | 4,803.96                | 5,747.85                     | 0.00                                    | (5,747.85)                                                     | <b>\</b> |
| 53100-53129 53140-53199        | Travel - Domestic                                                                         | 0.00                                                                                                                           | 0.00                    | 0.00                         | 0.00                                    | 0.00                                                           |          |
| 53130-53139                    | Travel - Foreign                                                                          | 0.00                                                                                                                           | 0.00                    | 0.00                         | 0.00                                    | 0.00                                                           |          |
| 53000-53099 53200-53999        | Current Services                                                                          | 0.00                                                                                                                           | 414.00                  | 4,084.00                     | 0.00                                    | (4,084.00)                                                     |          |
| 54000-54999                    | Fixed Charges                                                                             | 0.00                                                                                                                           | 2,294.00                | 14,295.44                    | 0.00                                    | (14,295.44)                                                    |          |
| 55000-55998                    | Capital Outlays                                                                           | 0.00                                                                                                                           | 44,330.89               | 44,330.89                    | 19,783.49                               | (64,114.38)                                                    |          |
| 55999                          | Operating Budget Pool                                                                     | 18,448.00                                                                                                                      | 0.00                    | 0.00                         | 0.00                                    | 18,448.00                                                      |          |
| 51900-55999                    | Total Operating Expenditures                                                              | \$18,448.00                                                                                                                    | \$51,842.85             | \$68,458.18                  | \$19,783.49                             | \$(69,793.67)                                                  |          |
| 56000-56999                    | Student Aid/Subcontracts                                                                  | 0.00                                                                                                                           | 0.00                    | 0.00                         | 0.00                                    | 0.00                                                           |          |
| 57000-57999                    | Debt Service                                                                              | 0.00                                                                                                                           | 0.00                    | 0.00                         | 0.00                                    | 0.00                                                           |          |
| 58000-58999                    | Transfers/Reserves                                                                        | 0.00                                                                                                                           | (10.05)                 | (197.23)                     | 0.00                                    | 197.23                                                         |          |
| 59000-59999                    | Budget Pool                                                                               | 0.00                                                                                                                           | 0.00                    | 0.00                         | 0.00                                    | 0.00                                                           |          |
| 50000-59999                    | Total Expenditures                                                                        | \$726,296.00                                                                                                                   | \$115,579.25            | \$370,119.65                 | \$277,306.71                            | \$78,869.64                                                    |          |
| 40000-59999                    | Total (Net)                                                                               | \$0.00                                                                                                                         | \$111,760.59            | \$(322,641.97)               | \$277,306.71                            | \$45,335.26                                                    |          |
| 11300-11399                    | FYTD Change in Accts Rec                                                                  |                                                                                                                                |                         | 185.697.70                   |                                         | _                                                              |          |
| 22010, 22012                   | FYTD Change in Accts Pay                                                                  |                                                                                                                                |                         | (45,629.89)                  |                                         |                                                                |          |
|                                | Total FYTD Change                                                                         | \$0.00                                                                                                                         |                         | \$(182,574.16)               | \$277.306.71                            | \$(94,732,55)                                                  |          |
| -                              |                                                                                           | 7-100                                                                                                                          |                         | .,,                          | , ,,,,,,,,,,,,,,,,,,,,,,,,,,,,,,,,,,,,, | 7,- 1,1 321007                                                 | -        |
|                                |                                                                                           |                                                                                                                                |                         |                              | ✓ Trusted :                             | sites 🔍 100%                                                   | - //     |

Balance Sheet information is project-to-date

For Report 1, Revenue and Expense information is fiscal year-to-date

Change in A/R and
Change in A/P net with
Revenues and Expenses
to convert to the fiscal
year-to-date cash basis

# Report 1 – Results (cont)

Report header includes
Project ID and time
period selected on main
menu

Information about the Project ID is displayed including the specific chartfields (fund, program, class, and deptid)

Drill down on amount to get to Period Detail - You can drill on amounts in all columns except for Budget Balance Available