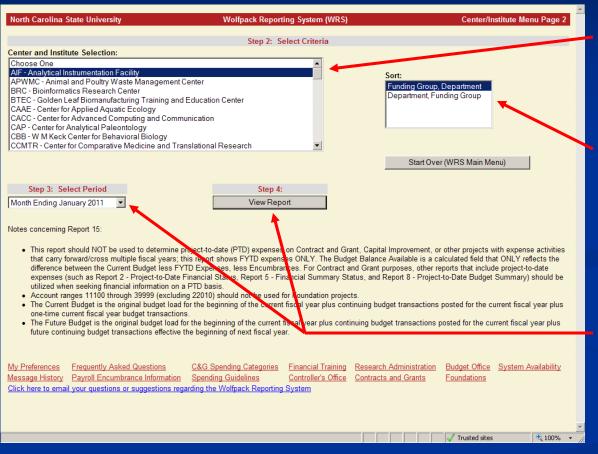

# WRS Report 14 (cont)

Note: You can select multiple values in the criteria selection boxes for Report 14

Department Breakdown determines the level of detail shown for Department on the next screen

Funding Group determines Program Code and Class choices on the next screen

Unit / College determines Department choices on the next screen