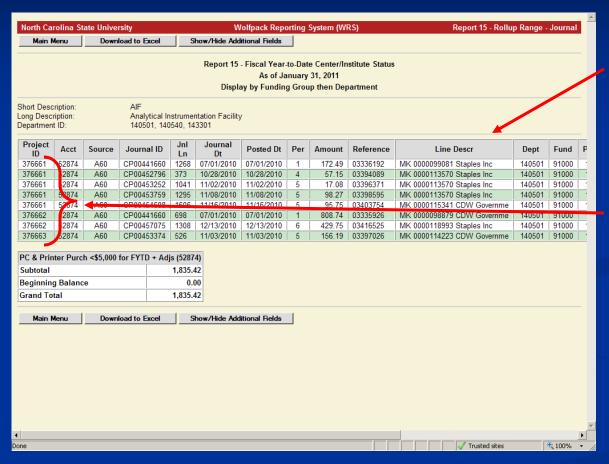

## Report 1 – Journal Detail

Journal Detail shows the journal activity for the amount drilled down on

Depending on the type of journal, you can drill down to the supporting documentation (student information, scanned images for vouchers, Pcard / ePro information, payroll information)